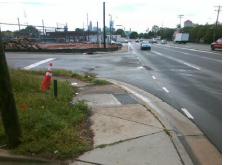

## Access Compliance Report Public Rights-of-Way (Curb Ramps)

|                                         |                              |        | <i>.</i>                                      |                       |           |                          |                             |      |
|-----------------------------------------|------------------------------|--------|-----------------------------------------------|-----------------------|-----------|--------------------------|-----------------------------|------|
| Intersection ID: 12633 Main St          | Main Street: BERRYHILL_RD    |        |                                               | WILKINSON_BV          | Location: | NW                       |                             |      |
| ADA ID: FB4C513750D5 Ramp T             | Ramp Type: BlendTrans1       |        | nitial Pass/Fail: Fail Overall Compliance: No |                       |           |                          | o Severity Score:           | 1.25 |
| Codes/Mitigation Info/Possible Solution |                              |        | Field Measurements/Component Compliance       |                       |           |                          |                             |      |
|                                         | Possible Solutions:          |        | Compliance Description Da                     |                       |           | a Compliance Description |                             | Data |
|                                         | Remove & Replace Curb Ramp   |        | N/A                                           | Ramp Length (in)      | 84.0      | Yes                      | BlendTrans Slope (%)        | 4.9  |
|                                         | Two New Directional Ramps or |        | Yes                                           | Ramp Width (in)       | 48.0      | No                       | BlendTrans XSlope (%)       | 4.0  |
|                                         | Equivalent.                  | ,      | N/A                                           | Flare Type LT         | N/A       | N/A                      | Flare Type RT               | N/A  |
|                                         |                              |        | N/A                                           | Flare Slope LT (%)    | N/A       | N/A                      | Flare Slope RT (%)          | N/A  |
|                                         |                              |        | N/A                                           | Flare Traversable LT? | N/A       | N/A                      | Flare Traversable RT?       | N/A  |
|                                         |                              |        | N/A                                           | Landing Length (in)   | N/A       | N/A                      | DWS Provided?               | N/A  |
|                                         | Surveyor Notes:              |        | N/A                                           | Landing Width (in)    | N/A       | N/A                      | DWS Contrast?               | N/A  |
|                                         | RT RP < 5%                   |        | N/A                                           | Landing Slope (%)     | N/A       | N/A                      | DWS Length (in)             | N/A  |
|                                         | KI KF < 5%                   |        | N/A                                           | Landing X Slope (%)   | N/A       | N/A                      | DWS Full Width?             | N/A  |
| WILKINSON BY                            |                              |        | N/A                                           | Landing Curb? (Y/N)   | N/A       | N/A                      | DWS Offset (in)             | N/A  |
|                                         |                              |        | N/A                                           | Shared Landing?       | N/A       |                          | DWS Onset (III)             | N/A  |
|                                         | PROW/ADA:                    |        | N/A                                           | Gutter Ponding?       | N/A       | N/A                      | Gutter Slope (%)            | N/A  |
|                                         |                              |        |                                               | -                     |           |                          |                             |      |
| t. t.                                   | Not Found, R304.5.3          |        | N/A                                           | Gutter Lip Ht (in)    | N/A       | N/A                      | Gutter X Slope (%)          | N/A  |
| A Francisco                             |                              | ſ      | N/A                                           | Painted X Walk1?      | No        | N/A                      | Painted X Walk2?            | N/A  |
|                                         |                              |        |                                               | X Walk 1 Direction    | To E      |                          | X Walk 2 Direction          | N/A  |
|                                         |                              |        |                                               | X Walk 1 Width (in)   | N/A       |                          | X Walk 2 Width (in)         | N/A  |
| Street 1 Name BERRYHILL RD              |                              |        |                                               | X Walk 1 Slope (%)    | 3.9       |                          | X Walk 2 Slope (%)          | N/A  |
| Stop Condition-Street 1 StopSign        |                              |        |                                               | X Walk 1 X Slope (%)  | 0.8       |                          | X Walk 2 X Slope (%)        | N/A  |
| Street 2 Name N/A                       |                              | I      | N/A                                           | Ramp inside XWalk1?   | N/A       | N/A                      | Ramp inside XWalk2?         | N/A  |
| Stop Condition-Street 2 N/A             |                              |        |                                               | Road Slope (%)        | 0.8       |                          | Clear Space?                | N/A  |
|                                         |                              |        |                                               | Road X Slope (%)      | 3.9       | N/A                      | Clear Space to XWalk (in)   | N/A  |
|                                         |                              | I      | N/A                                           | Any Obstructions?     | N/A       | N/A                      | Storm Grate/Utility Hazard? | N/A  |
|                                         | Total Cost: \$ 3             | 200.00 |                                               | Obstruction Type      |           |                          | Storm Grate/Utility Type    |      |
|                                         |                              |        |                                               |                       | N/A       |                          |                             | N/A  |