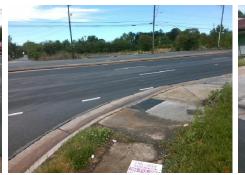

## Access Compliance Report Public Rights-of-Way (Curb Ramps)

|                                         |                              |        | <i>.</i>                                      |                       |           |                          |                             |      |
|-----------------------------------------|------------------------------|--------|-----------------------------------------------|-----------------------|-----------|--------------------------|-----------------------------|------|
| Intersection ID: 12633 Main St          | Main Street: BERRYHILL_RD    |        |                                               | WILKINSON_BV          | Location: | NW                       |                             |      |
| ADA ID: FB4C513750D5 Ramp T             | Ramp Type: BlendTrans1       |        | nitial Pass/Fail: Fail Overall Compliance: No |                       |           |                          | o Severity Score:           | 1.25 |
| Codes/Mitigation Info/Possible Solution |                              |        | Field Measurements/Component Compliance       |                       |           |                          |                             |      |
|                                         | Possible Solutions:          |        | Compliance Description Da                     |                       |           | a Compliance Description |                             | Data |
|                                         | Remove & Replace Curb Ramp   |        | N/A                                           | Ramp Length (in)      | 84.0      | Yes                      | BlendTrans Slope (%)        | 4.9  |
|                                         | Two New Directional Ramps or |        | Yes                                           | Ramp Width (in)       | 48.0      | No                       | BlendTrans XSlope (%)       | 4.0  |
|                                         | Equivalent.                  | ,      | N/A                                           | Flare Type LT         | N/A       | N/A                      | Flare Type RT               | N/A  |
|                                         |                              |        | N/A                                           | Flare Slope LT (%)    | N/A       | N/A                      | Flare Slope RT (%)          | N/A  |
|                                         |                              |        | N/A                                           | Flare Traversable LT? | N/A       | N/A                      | Flare Traversable RT?       | N/A  |
|                                         |                              |        | N/A                                           | Landing Length (in)   | N/A       | N/A                      | DWS Provided?               | N/A  |
|                                         | Surveyor Notes:              |        | N/A                                           | Landing Width (in)    | N/A       | N/A                      | DWS Contrast?               | N/A  |
|                                         | RT RP < 5%                   |        | N/A                                           | Landing Slope (%)     | N/A       | N/A                      | DWS Length (in)             | N/A  |
|                                         | KI KF < 5%                   |        | N/A                                           | Landing X Slope (%)   | N/A       | N/A                      | DWS Full Width?             | N/A  |
| WILKINSON BY                            |                              |        | N/A                                           | Landing Curb? (Y/N)   | N/A       | N/A                      | DWS Offset (in)             | N/A  |
|                                         |                              |        | N/A                                           | Shared Landing?       | N/A       |                          | DWS Onset (III)             | N/A  |
|                                         | PROW/ADA:                    |        | N/A                                           | Gutter Ponding?       | N/A       | N/A                      | Gutter Slope (%)            | N/A  |
|                                         |                              |        |                                               | -                     |           |                          |                             |      |
| t. t.                                   | Not Found, R304.5.3          |        | N/A                                           | Gutter Lip Ht (in)    | N/A       | N/A                      | Gutter X Slope (%)          | N/A  |
| A Francisco                             |                              | ſ      | N/A                                           | Painted X Walk1?      | No        | N/A                      | Painted X Walk2?            | N/A  |
|                                         |                              |        |                                               | X Walk 1 Direction    | To E      |                          | X Walk 2 Direction          | N/A  |
|                                         |                              |        |                                               | X Walk 1 Width (in)   | N/A       |                          | X Walk 2 Width (in)         | N/A  |
| Street 1 Name BERRYHILL RD              |                              |        |                                               | X Walk 1 Slope (%)    | 3.9       |                          | X Walk 2 Slope (%)          | N/A  |
| Stop Condition-Street 1 StopSign        |                              |        |                                               | X Walk 1 X Slope (%)  | 0.8       |                          | X Walk 2 X Slope (%)        | N/A  |
| Street 2 Name N/A                       |                              | I      | N/A                                           | Ramp inside XWalk1?   | N/A       | N/A                      | Ramp inside XWalk2?         | N/A  |
| Stop Condition-Street 2 N/A             |                              |        |                                               | Road Slope (%)        | 0.8       |                          | Clear Space?                | N/A  |
|                                         |                              |        |                                               | Road X Slope (%)      | 3.9       | N/A                      | Clear Space to XWalk (in)   | N/A  |
|                                         |                              | I      | N/A                                           | Any Obstructions?     | N/A       | N/A                      | Storm Grate/Utility Hazard? | N/A  |
|                                         | Total Cost: \$ 3             | 200.00 |                                               | Obstruction Type      |           |                          | Storm Grate/Utility Type    |      |
|                                         |                              |        |                                               |                       | N/A       |                          |                             | N/A  |