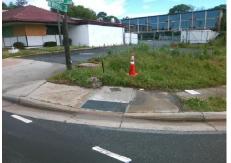

## Access Compliance Report Public Rights-of-Way (Curb Ramps)

|                                         |                              |        | <i>.</i>                                      |                       |           |                          |                             |      |
|-----------------------------------------|------------------------------|--------|-----------------------------------------------|-----------------------|-----------|--------------------------|-----------------------------|------|
| Intersection ID: 12633 Main St          | Main Street: BERRYHILL_RD    |        |                                               | WILKINSON_BV          | Location: | NW                       |                             |      |
| ADA ID: FB4C513750D5 Ramp T             | Ramp Type: BlendTrans1       |        | nitial Pass/Fail: Fail Overall Compliance: No |                       |           |                          | o Severity Score:           | 1.25 |
| Codes/Mitigation Info/Possible Solution |                              |        | Field Measurements/Component Compliance       |                       |           |                          |                             |      |
|                                         | Possible Solutions:          |        | Compliance Description Da                     |                       |           | a Compliance Description |                             | Data |
|                                         | Remove & Replace Curb Ramp   |        | N/A                                           | Ramp Length (in)      | 84.0      | Yes                      | BlendTrans Slope (%)        | 4.9  |
|                                         | Two New Directional Ramps or |        | Yes                                           | Ramp Width (in)       | 48.0      | No                       | BlendTrans XSlope (%)       | 4.0  |
|                                         | Equivalent.                  | ,      | N/A                                           | Flare Type LT         | N/A       | N/A                      | Flare Type RT               | N/A  |
|                                         |                              |        | N/A                                           | Flare Slope LT (%)    | N/A       | N/A                      | Flare Slope RT (%)          | N/A  |
|                                         |                              |        | N/A                                           | Flare Traversable LT? | N/A       | N/A                      | Flare Traversable RT?       | N/A  |
|                                         |                              |        | N/A                                           | Landing Length (in)   | N/A       | N/A                      | DWS Provided?               | N/A  |
|                                         | Surveyor Notes:              |        | N/A                                           | Landing Width (in)    | N/A       | N/A                      | DWS Contrast?               | N/A  |
|                                         | RT RP < 5%                   |        | N/A                                           | Landing Slope (%)     | N/A       | N/A                      | DWS Length (in)             | N/A  |
|                                         | KI KF < 5%                   |        | N/A                                           | Landing X Slope (%)   | N/A       | N/A                      | DWS Full Width?             | N/A  |
| WILKINSON BY                            |                              |        | N/A                                           | Landing Curb? (Y/N)   | N/A       | N/A                      | DWS Offset (in)             | N/A  |
|                                         |                              |        | N/A                                           | Shared Landing?       | N/A       |                          | DWS Onset (III)             | N/A  |
|                                         | PROW/ADA:                    |        | N/A                                           | Gutter Ponding?       | N/A       | N/A                      | Gutter Slope (%)            | N/A  |
|                                         |                              |        |                                               | -                     |           |                          |                             |      |
| t. t.                                   | Not Found, R304.5.3          |        | N/A                                           | Gutter Lip Ht (in)    | N/A       | N/A                      | Gutter X Slope (%)          | N/A  |
| A Francisco                             |                              | ſ      | N/A                                           | Painted X Walk1?      | No        | N/A                      | Painted X Walk2?            | N/A  |
|                                         |                              |        |                                               | X Walk 1 Direction    | To E      |                          | X Walk 2 Direction          | N/A  |
|                                         |                              |        |                                               | X Walk 1 Width (in)   | N/A       |                          | X Walk 2 Width (in)         | N/A  |
| Street 1 Name BERRYHILL RD              |                              |        |                                               | X Walk 1 Slope (%)    | 3.9       |                          | X Walk 2 Slope (%)          | N/A  |
| Stop Condition-Street 1 StopSign        |                              |        |                                               | X Walk 1 X Slope (%)  | 0.8       |                          | X Walk 2 X Slope (%)        | N/A  |
| Street 2 Name N/A                       |                              | I      | N/A                                           | Ramp inside XWalk1?   | N/A       | N/A                      | Ramp inside XWalk2?         | N/A  |
| Stop Condition-Street 2 N/A             |                              |        |                                               | Road Slope (%)        | 0.8       |                          | Clear Space?                | N/A  |
|                                         |                              |        |                                               | Road X Slope (%)      | 3.9       | N/A                      | Clear Space to XWalk (in)   | N/A  |
|                                         |                              | I      | N/A                                           | Any Obstructions?     | N/A       | N/A                      | Storm Grate/Utility Hazard? | N/A  |
|                                         | Total Cost: \$ 3             | 200.00 |                                               | Obstruction Type      |           |                          | Storm Grate/Utility Type    |      |
|                                         |                              |        |                                               |                       | N/A       |                          |                             | N/A  |