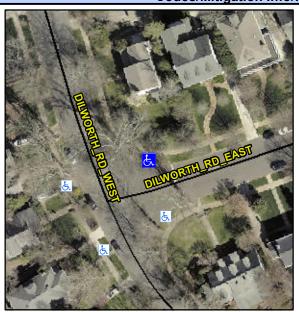

## Access Compliance Report Public Rights-of-Way (Curb Ramps)

Intersection ID: 15280 Main Street: DILWORTH\_RD\_EAST Cross Street: DILWORTH\_RD\_WEST Location: NE

ADA ID: FB503D75D7CD Ramp Type: PerpDiag Initial Pass/Fail: Fail Overall Compliance: No Severity Score: 26.25