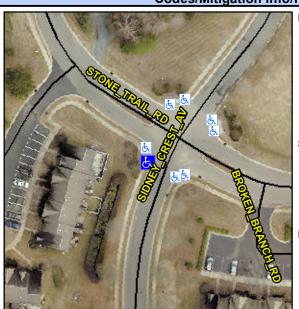

## **Access Compliance Report Public Rights-of-Way** (Curb Ramps)

Intersection ID: 43865 Main Street: SIDNEY CREST AV Cross Street: STONE\_TRAIL\_RD Location: ADA ID: FB508F1FC751 Ramp Type: Perp Initial Pass/Fail: Fail **Overall Compliance: No** Severity Score: 21.25