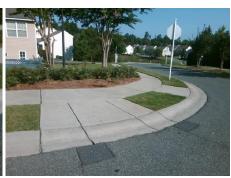

Total Cost: 1850.00

| Field Measurements/Component Compliance |                       |       |                        |                             |      |
|-----------------------------------------|-----------------------|-------|------------------------|-----------------------------|------|
| Compliance Description                  |                       | Data  | Compliance Description |                             | Data |
| N/A                                     | Ramp Length (in)      | 47.0  | Yes                    | Ramp Slope (%)              | 5.9  |
| No                                      | Ramp Width (in)       | 38.5  | No                     | Ramp XSlope (%)             | 5.1  |
| N/A                                     | Flare Type LT         | N/A   | N/A                    | Flare Type RT               | N/A  |
| N/A                                     | Flare Slope LT (%)    | N/A   | N/A                    | Flare Slope RT (%)          | N/A  |
| N/A                                     | Flare Traversable LT? | N/A   | N/A                    | Flare Traversable RT?       | N/A  |
| N/A                                     | Landing Length (in)   | N/A   | N/A                    | DWS Provided?               | N/A  |
| N/A                                     | Landing Width (in)    | N/A   | N/A                    | DWS Contrast?               | N/A  |
| N/A                                     | Landing Slope (%)     | N/A   | N/A                    | DWS Length (in)             | N/A  |
| N/A                                     | Landing X Slope (%)   | N/A   | N/A                    | DWS Full Width?             | N/A  |
| N/A                                     | Landing Curb? (Y/N)   | N/A   | N/A                    | DWS Offset (in)             | N/A  |
| N/A                                     | Shared Landing?       | N/A   |                        |                             |      |
| N/A                                     | Gutter Ponding?       | N/A   | N/A                    | Gutter Slope (%)            | N/A  |
| N/A                                     | Gutter Lip Ht (in)    | N/A   | N/A                    | Gutter X Slope (%)          | N/A  |
| N/A                                     | Painted X Walk1?      | No    | N/A                    | Painted X Walk2?            | N/A  |
|                                         | X Walk 1 Direction    | To SE |                        | X Walk 2 Direction          | N/A  |
| N/A                                     | X Walk 1 Width (in)   | N/A   | N/A                    | X Walk 2 Width (in)         | N/A  |
|                                         | X Walk 1 Slope (%)    | 2.6   |                        | X Walk 2 Slope (%)          | N/A  |
|                                         | X Walk 1 X Slope (%)  | 3.4   |                        | X Walk 2 X Slope (%)        | N/A  |
| N/A                                     | Ramp inside XWalk1?   | N/A   | N/A                    | Ramp inside XWalk2?         | N/A  |
|                                         | Road Slope (%)        | N/A   | N/A                    | Clear Space?                | N/A  |
|                                         | Road X Slope (%)      | N/A   | N/A                    | Clear Space to XWalk (in)   | N/A  |
| N/A                                     | Any Obstructions?     | N/A   | N/A                    | Storm Grate/Utility Hazard? | N/A  |
|                                         | Obstruction Type      |       |                        | Storm Grate/Utility Type    |      |
|                                         |                       | N/A   |                        |                             | N/A  |
|                                         |                       |       | Yes                    | Surface Condition? (G/P)    | Good |