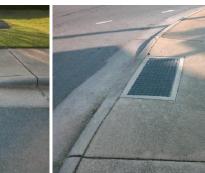

| 1 Ossible Solution            |      | i icia ivic            |  |
|-------------------------------|------|------------------------|--|
| Possible Solutions:           | Comp | liance Description     |  |
| Remove & Replace Entire Ramp. | N/A  | Ramp Length (in)       |  |
| •                             | Yes  | Ramp Width (in)        |  |
|                               | N/A  | Flare Type LT          |  |
|                               | N/A  | Flare Slope LT (%)     |  |
|                               | N/A  | Flare Traversable LT   |  |
|                               | N/A  | Landing Length (in)    |  |
| Surveyor Notes:               | N/A  | Landing Width (in)     |  |
| N/A                           | N/A  | Landing Slope (%)      |  |
|                               | N/A  | Landing X Slope (%)    |  |
|                               | N/A  | Landing Curb? (Y/N)    |  |
|                               | N/A  | Shared Landing?        |  |
| PROW/ADA:                     | N/A  | Gutter Ponding?        |  |
| Not Found, R304.2.2           | N/A  | N/A Gutter Lip Ht (in) |  |
|                               | N/A  | Painted X Walk1?       |  |
|                               |      | X Walk 1 Direction     |  |
|                               | N/A  | X Walk 1 Width (in)    |  |
|                               |      | X Walk 1 Slope (%)     |  |
|                               |      | X Walk 1 X Slope (%    |  |
|                               | N/A  | Ramp inside XWalk1     |  |
|                               |      | Road Slope (%)         |  |

| car wash |  |
|----------|--|
|          |  |
|          |  |

1850.00

| N/A | Ramp Length (in)      | 59.0 | No                    | Ramp Slope (%)              | 8.7  |
|-----|-----------------------|------|-----------------------|-----------------------------|------|
| Yes | Ramp Width (in)       | 48.0 | Yes                   | Ramp XSlope (%)             | 1.6  |
| N/A | Flare Type LT         | N/A  | N/A                   | Flare Type RT               | N/A  |
| N/A | Flare Slope LT (%)    | N/A  | N/A                   | Flare Slope RT (%)          | N/A  |
| N/A | Flare Traversable LT? | N/A  | N/A                   | Flare Traversable RT?       | N/A  |
| N/A | Landing Length (in)   | N/A  | N/A N/A DWS Provided? |                             | N/A  |
| N/A | Landing Width (in)    | N/A  | N/A                   | DWS Contrast?               | N/A  |
| N/A | Landing Slope (%)     | N/A  | N/A                   | DWS Length (in)             | N/A  |
| N/A | Landing X Slope (%)   | N/A  | N/A                   | DWS Full Width?             | N/A  |
| N/A | Landing Curb? (Y/N)   | N/A  | N/A                   | DWS Offset (in)             | N/A  |
| N/A | Shared Landing?       | N/A  |                       |                             |      |
| N/A | Gutter Ponding?       | N/A  | N/A                   | Gutter Slope (%)            | N/A  |
| N/A | Gutter Lip Ht (in)    | N/A  | N/A                   | Gutter X Slope (%)          | N/A  |
| N/A | Painted X Walk1?      | No   | N/A                   | Painted X Walk2?            | N/A  |
|     | X Walk 1 Direction    | To W |                       | X Walk 2 Direction          | N/A  |
| N/A | X Walk 1 Width (in)   | N/A  | N/A                   | X Walk 2 Width (in)         | N/A  |
|     | X Walk 1 Slope (%)    | 0.8  |                       | X Walk 2 Slope (%)          | N/A  |
|     | X Walk 1 X Slope (%)  | 0.8  |                       | X Walk 2 X Slope (%)        | N/A  |
| N/A | Ramp inside XWalk1?   | N/A  | N/A                   | Ramp inside XWalk2?         | N/A  |
|     | Road Slope (%)        | N/A  | N/A                   | Clear Space?                | N/A  |
|     | Road X Slope (%)      | N/A  | N/A                   | Clear Space to XWalk (in)   | N/A  |
| N/A | Any Obstructions?     | N/A  | N/A                   | Storm Grate/Utility Hazard? | N/A  |
|     | Obstruction Type      |      | l                     | Storm Grate/Utility Type    |      |
|     |                       | N/A  |                       |                             | N/A  |
|     |                       |      | Yes                   | Surface Condition? (G/P)    | Good |
| -   |                       |      |                       |                             |      |