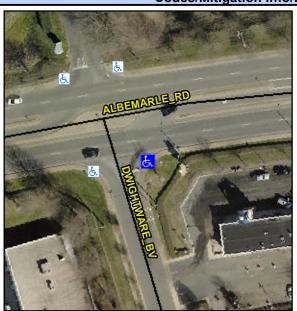

## Access Compliance Report Public Rights-of-Way (Curb Ramps)

Data

Intersection ID: 14364 Main Street: ALBEMARLE\_RD Cross Street: DWIGHTWARE\_BV Location: SE

ADA ID: FB52281DD7D4 Ramp Type: Perp Initial Pass/Fail: Fail Overall Compliance: No Severity Score: 12.5

## Field Measurements/Component Compliance

Data Compliance Description

| Street 1 Name           | DWIGHTWARE BV |
|-------------------------|---------------|
| Stop Condition-Street 2 | StopSign      |
| Street 2 Name           | N/A           |
| Stop Condition-Street 1 | N/A           |