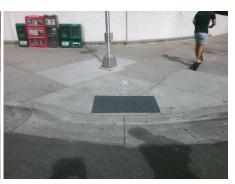

## Field Measurements/Component Compliance

Street 1 Name
Stop Condition-Street 2
Street 2 Name
Stop Condition-Street 1

E 3RD ST Signal S COLLEGE ST Signal Possible Solutions:

Remove & Replace Curb Ramp With
Two New Directional Ramps or
Equivalent.

Surveyor Notes:

N/A

PROW/ADA:

Not Found, R304.2.2, R304.5.3

RD ST Signal SE ST Signal

Total Cost: \$

| Compliance Description |                       | Data  | Compliance |       | Description             | Data  |
|------------------------|-----------------------|-------|------------|-------|-------------------------|-------|
| N/A                    | Ramp Length (in)      | 61.0  | No         | Ramp  | Slope (%)               | 9.1   |
| Yes                    | Ramp Width (in)       | 48.0  | No         | Ramp  | XSlope (%)              | 5.6   |
| N/A                    | Flare Type LT         | N/A   | N/A        | Flare | Type RT                 | N/A   |
| N/A                    | Flare Slope LT (%)    | N/A   | N/A        | Flare | Slope RT (%)            | N/A   |
| N/A                    | Flare Traversable LT? | N/A   | N/A        | Flare | Traversable RT?         | N/A   |
| N/A                    | Landing Length (in)   | N/A   | N/A        | DWS   | Provided?               | N/A   |
| N/A                    | Landing Width (in)    | N/A   | N/A        | DWS   | Contrast?               | N/A   |
| N/A                    | Landing Slope (%)     | N/A   | N/A        | DWS   | Length (in)             | N/A   |
| N/A                    | Landing X Slope (%)   | N/A   | N/A        | DWS   | Full Width?             | N/A   |
| N/A                    | Landing Curb? (Y/N)   | N/A   | N/A        | DWS   | Offset (in)             | N/A   |
| N/A                    | Shared Landing?       | N/A   |            |       |                         |       |
| N/A                    | Gutter Ponding?       | N/A   | N/A        | Gutte | r Slope (%)             | N/A   |
| N/A                    | Gutter Lip Ht (in)    | N/A   | N/A        | Gutte | r X Slope (%)           | N/A   |
| N/A                    | Painted X Walk1?      | Yes   | N/A        | Paint | ed X Walk2?             | Yes   |
|                        | X Walk 1 Direction    | To SW |            | X Wa  | lk 2 Direction          | To SE |
| N/A                    | X Walk 1 Width (in)   | 107.0 | N/A        | X Wa  | lk 2 Width (in)         | 107.0 |
|                        | X Walk 1 Slope (%)    | 0.8   |            | X Wa  | lk 2 Slope (%)          | 1.9   |
|                        | X Walk 1 X Slope (%)  | 0.7   |            | X Wa  | lk 2 X Slope (%)        | 0.4   |
| N/A                    | Ramp inside XWalk1?   | Yes   | N/A        | Ram   | inside XWalk2?          | Yes   |
|                        | Road Slope (%)        | 1.7   | N/A        | Clear | Space?                  | N/A   |
|                        | Road X Slope (%)      | 0.5   | N/A        | Clear | Space to XWalk (in)     | N/A   |
| N/A                    | Any Obstructions?     | N/A   | N/A        | Storn | n Grate/Utility Hazard? | N/A   |
|                        | Obstruction Type      |       | l          | Storn | n Grate/Utility Type    |       |
|                        |                       | N/A   |            |       |                         | N/A   |