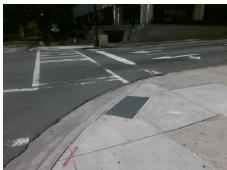

## Field Measurements/Component Compliance

Street 1 Name
Stop Condition-Street 2
Street 2 Name
Stop Condition-Street 1

E 3RD ST Signal S COLLEGE ST Signal Possible Solutions:

Remove & Replace Curb Ramp With
Two New Directional Ramps or
Equivalent.

Surveyor Notes:

N/A

PROW/ADA:

Not Found, R304.2.2, R304.5.3

RD ST Signal SE ST Signal

Total Cost: \$

| Compliance Description |                       | Data  | Compliance |       | Description             | Data  |
|------------------------|-----------------------|-------|------------|-------|-------------------------|-------|
| N/A                    | Ramp Length (in)      | 61.0  | No         | Ramp  | Slope (%)               | 9.1   |
| Yes                    | Ramp Width (in)       | 48.0  | No         | Ramp  | XSlope (%)              | 5.6   |
| N/A                    | Flare Type LT         | N/A   | N/A        | Flare | Type RT                 | N/A   |
| N/A                    | Flare Slope LT (%)    | N/A   | N/A        | Flare | Slope RT (%)            | N/A   |
| N/A                    | Flare Traversable LT? | N/A   | N/A        | Flare | Traversable RT?         | N/A   |
| N/A                    | Landing Length (in)   | N/A   | N/A        | DWS   | Provided?               | N/A   |
| N/A                    | Landing Width (in)    | N/A   | N/A        | DWS   | Contrast?               | N/A   |
| N/A                    | Landing Slope (%)     | N/A   | N/A        | DWS   | Length (in)             | N/A   |
| N/A                    | Landing X Slope (%)   | N/A   | N/A        | DWS   | Full Width?             | N/A   |
| N/A                    | Landing Curb? (Y/N)   | N/A   | N/A        | DWS   | Offset (in)             | N/A   |
| N/A                    | Shared Landing?       | N/A   |            |       |                         |       |
| N/A                    | Gutter Ponding?       | N/A   | N/A        | Gutte | r Slope (%)             | N/A   |
| N/A                    | Gutter Lip Ht (in)    | N/A   | N/A        | Gutte | r X Slope (%)           | N/A   |
| N/A                    | Painted X Walk1?      | Yes   | N/A        | Paint | ed X Walk2?             | Yes   |
|                        | X Walk 1 Direction    | To SW |            | X Wa  | lk 2 Direction          | To SE |
| N/A                    | X Walk 1 Width (in)   | 107.0 | N/A        | X Wa  | lk 2 Width (in)         | 107.0 |
|                        | X Walk 1 Slope (%)    | 0.8   |            | X Wa  | lk 2 Slope (%)          | 1.9   |
|                        | X Walk 1 X Slope (%)  | 0.7   |            | X Wa  | lk 2 X Slope (%)        | 0.4   |
| N/A                    | Ramp inside XWalk1?   | Yes   | N/A        | Ram   | inside XWalk2?          | Yes   |
|                        | Road Slope (%)        | 1.7   | N/A        | Clear | Space?                  | N/A   |
|                        | Road X Slope (%)      | 0.5   | N/A        | Clear | Space to XWalk (in)     | N/A   |
| N/A                    | Any Obstructions?     | N/A   | N/A        | Storn | n Grate/Utility Hazard? | N/A   |
|                        | Obstruction Type      |       | l          | Storn | n Grate/Utility Type    |       |
|                        |                       | N/A   |            |       |                         | N/A   |