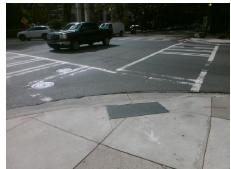

## Field Measurements/Component Compliance

Street 1 Name
Stop Condition-Street 2
Street 2 Name
Stop Condition-Street 1

E 3RD ST Signal S COLLEGE ST Signal Possible Solutions:

Remove & Replace Curb Ramp With
Two New Directional Ramps or
Equivalent.

Surveyor Notes:

N/A

PROW/ADA:

Not Found, R304.2.2, R304.5.3

RD ST Signal SE ST Signal

Total Cost: \$

| Compliance Description |                       | Data  | Compliance |       | Description             | Data  |
|------------------------|-----------------------|-------|------------|-------|-------------------------|-------|
| N/A                    | Ramp Length (in)      | 61.0  | No         | Ramp  | Slope (%)               | 9.1   |
| Yes                    | Ramp Width (in)       | 48.0  | No         | Ramp  | XSlope (%)              | 5.6   |
| N/A                    | Flare Type LT         | N/A   | N/A        | Flare | Type RT                 | N/A   |
| N/A                    | Flare Slope LT (%)    | N/A   | N/A        | Flare | Slope RT (%)            | N/A   |
| N/A                    | Flare Traversable LT? | N/A   | N/A        | Flare | Traversable RT?         | N/A   |
| N/A                    | Landing Length (in)   | N/A   | N/A        | DWS   | Provided?               | N/A   |
| N/A                    | Landing Width (in)    | N/A   | N/A        | DWS   | Contrast?               | N/A   |
| N/A                    | Landing Slope (%)     | N/A   | N/A        | DWS   | Length (in)             | N/A   |
| N/A                    | Landing X Slope (%)   | N/A   | N/A        | DWS   | Full Width?             | N/A   |
| N/A                    | Landing Curb? (Y/N)   | N/A   | N/A        | DWS   | Offset (in)             | N/A   |
| N/A                    | Shared Landing?       | N/A   |            |       |                         |       |
| N/A                    | Gutter Ponding?       | N/A   | N/A        | Gutte | r Slope (%)             | N/A   |
| N/A                    | Gutter Lip Ht (in)    | N/A   | N/A        | Gutte | r X Slope (%)           | N/A   |
| N/A                    | Painted X Walk1?      | Yes   | N/A        | Paint | ed X Walk2?             | Yes   |
|                        | X Walk 1 Direction    | To SW |            | X Wa  | lk 2 Direction          | To SE |
| N/A                    | X Walk 1 Width (in)   | 107.0 | N/A        | X Wa  | lk 2 Width (in)         | 107.0 |
|                        | X Walk 1 Slope (%)    | 0.8   |            | X Wa  | lk 2 Slope (%)          | 1.9   |
|                        | X Walk 1 X Slope (%)  | 0.7   |            | X Wa  | lk 2 X Slope (%)        | 0.4   |
| N/A                    | Ramp inside XWalk1?   | Yes   | N/A        | Ram   | inside XWalk2?          | Yes   |
|                        | Road Slope (%)        | 1.7   | N/A        | Clear | Space?                  | N/A   |
|                        | Road X Slope (%)      | 0.5   | N/A        | Clear | Space to XWalk (in)     | N/A   |
| N/A                    | Any Obstructions?     | N/A   | N/A        | Storn | n Grate/Utility Hazard? | N/A   |
|                        | Obstruction Type      |       | l          | Storn | n Grate/Utility Type    |       |
|                        |                       | N/A   |            |       |                         | N/A   |