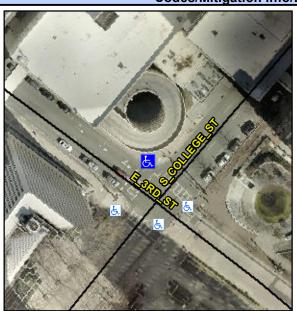

## Access Compliance Report Public Rights-of-Way (Curb Ramps)

Intersection ID: N/A Main Street: E\_3RD\_ST Cross Street: S\_COLLEGE\_ST Location: N

ADA ID: FB589AEA29AC Ramp Type: PerpDiag Initial Pass/Fail: Fail Overall Compliance: No Severity Score: 25

## Field Measurements/Component Compliance

Street 1 Name
Stop Condition-Street 2
Street 2 Name
Stop Condition-Street 1

E 3RD ST Signal S COLLEGE ST Signal Possible Solutions:

Remove & Replace Curb Ramp With
Two New Directional Ramps or
Equivalent.