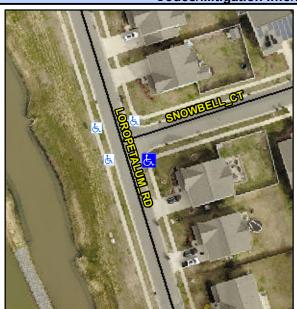

## Access Compliance Report Public Rights-of-Way (Curb Ramps)

Intersection ID: 46206 Main Street: LOROPETALUM\_RD Cross Street: SNOWBELL\_CT Location: SE

ADA ID: FB5CB211C87E Ramp Type: PerpDiag Initial Pass/Fail: Fail Overall Compliance: No Severity Score: 21.25