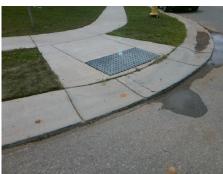

## Field Measurements/Component Compliance

Street 1 Name
Stop Condition-Street 2
Street 2 Name
Stop Condition-Street 1

SNOWBELL CT StopSign LOROPETALUM RD None Possible Solutions:

Remove & Replace Curb Ramp With Two New Directional Ramps or Equivalent.

Surveyor Notes:

N/A

PROW/ADA:

Not Found, R304.5.1, R304.2.2

Total Cost: \$ 3200.00

Compliance Description Data Compliance Description Data No N/A Ramp Length (in) 72.5 Ramp Slope (%) 9.4 Yes Ramp XSlope (%) No Ramp Width (in) 47.5 0.4 N/A N/A Flare Type LT N/A Flare Type RT N/A N/A N/A N/A Flare Slope RT (%) N/A Flare Slope LT (%) N/A Flare Traversable LT? N/A N/A Flare Traversable RT? N/A N/A N/A N/A DWS Provided? N/A Landing Length (in) N/A Landing Width (in) N/A N/A **DWS Contrast?** N/A N/A N/A N/A Landing Slope (%) DWS Length (in) N/A N/A Landing X Slope (%) N/A N/A DWS Full Width? N/A N/A Landing Curb? (Y/N) N/A N/A DWS Offset (in) N/A N/A N/A Shared Landing? N/A **Gutter Ponding?** N/A N/A Gutter Slope (%) N/A N/A Gutter Lip Ht (in) 2.0 N/A Gutter X Slope (%) N/A N/A Painted X Walk1? No N/A Painted X Walk2? No X Walk 1 Direction To N X Walk 2 Direction To SE N/A N/A N/A X Walk 1 Width (in) X Walk 2 Width (in) X Walk 1 Slope (%) 2.7 X Walk 2 Slope (%) 1.3 X Walk 1 X Slope (%) 3.9 X Walk 2 X Slope (%) 0.7 N/A N/A N/A Ramp inside XWalk2? N/A Ramp inside XWalk1? Road Slope (%) 0.1 N/A Clear Space? N/A N/A Road X Slope (%) 2.1 Clear Space to XWalk (in) N/A N/A N/A N/A Any Obstructions? Storm Grate/Utility Hazard? N/A **Obstruction Type** Storm Grate/Utility Type N/A N/A Yes Surface Condition? (G/P) Good