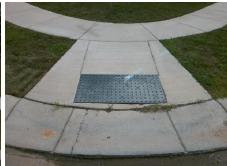

## Field Measurements/Component Compliance

Street 1 Name
Stop Condition-Street 2
Street 2 Name
Stop Condition-Street 1

SNOWBELL CT StopSign LOROPETALUM RD None Possible Solutions:

Remove & Replace Curb Ramp With Two New Directional Ramps or Equivalent.

Surveyor Notes:

N/A

PROW/ADA:

Not Found, R304.5.1, R304.2.2

Total Cost: \$ 3200.00

Compliance Description Data Compliance Description Data No N/A Ramp Length (in) 72.5 Ramp Slope (%) 9.4 Yes Ramp XSlope (%) No Ramp Width (in) 47.5 0.4 N/A N/A Flare Type LT N/A Flare Type RT N/A N/A N/A N/A Flare Slope RT (%) N/A Flare Slope LT (%) N/A Flare Traversable LT? N/A N/A Flare Traversable RT? N/A N/A N/A N/A DWS Provided? N/A Landing Length (in) N/A Landing Width (in) N/A N/A **DWS Contrast?** N/A N/A N/A N/A Landing Slope (%) DWS Length (in) N/A N/A Landing X Slope (%) N/A N/A DWS Full Width? N/A N/A Landing Curb? (Y/N) N/A N/A DWS Offset (in) N/A N/A N/A Shared Landing? N/A **Gutter Ponding?** N/A N/A Gutter Slope (%) N/A N/A Gutter Lip Ht (in) 2.0 N/A Gutter X Slope (%) N/A N/A Painted X Walk1? No N/A Painted X Walk2? No X Walk 1 Direction To N X Walk 2 Direction To SE N/A N/A N/A X Walk 1 Width (in) X Walk 2 Width (in) X Walk 1 Slope (%) 2.7 X Walk 2 Slope (%) 1.3 X Walk 1 X Slope (%) 3.9 X Walk 2 X Slope (%) 0.7 N/A N/A N/A Ramp inside XWalk2? N/A Ramp inside XWalk1? Road Slope (%) 0.1 N/A Clear Space? N/A N/A Road X Slope (%) 2.1 Clear Space to XWalk (in) N/A N/A N/A N/A Any Obstructions? Storm Grate/Utility Hazard? N/A **Obstruction Type** Storm Grate/Utility Type N/A N/A Yes Surface Condition? (G/P) Good