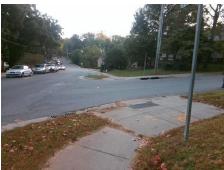

## Access Compliance Report Public Rights-of-Way (Curb Ramps)

Intersection ID: 14266 Main Street: BRIAR\_CREEK\_RD Cross Street: CREIGHTON\_DR Location: S

ADA ID: FB5D3206FCFE Ramp Type: Perp Initial Pass/Fail: Fail Overall Compliance: No Severity Score: 33.75

Total Cost:

1850.00

| 433/1                                   | an. ran Overan        | Compilar | CC. IT                 | Octority ocore.             | 33.73 |  |  |
|-----------------------------------------|-----------------------|----------|------------------------|-----------------------------|-------|--|--|
| Field Measurements/Component Compliance |                       |          |                        |                             |       |  |  |
| Compliance Description Data             |                       | Data     | Compliance Description |                             | Data  |  |  |
| N/A                                     | Ramp Length (in)      | 48.0     | Yes                    | Ramp Slope (%)              | 5.5   |  |  |
| No                                      | Ramp Width (in)       | 44.0     | No                     | Ramp XSlope (%)             | 7.3   |  |  |
| N/A                                     | Flare Type LT         | N/A      | N/A                    | Flare Type RT               | N/A   |  |  |
| N/A                                     | Flare Slope LT (%)    | N/A      | N/A                    | Flare Slope RT (%)          | N/A   |  |  |
| N/A                                     | Flare Traversable LT? | N/A      | N/A                    | Flare Traversable RT?       | N/A   |  |  |
| N/A                                     | Landing Length (in)   | N/A      | N/A                    | DWS Provided?               | N/A   |  |  |
| N/A                                     | Landing Width (in)    | N/A      | N/A                    | DWS Contrast?               | N/A   |  |  |
| N/A                                     | Landing Slope (%)     | N/A      | N/A                    | DWS Length (in)             | N/A   |  |  |
| N/A                                     | Landing X Slope (%)   | N/A      | N/A                    | DWS Full Width?             | N/A   |  |  |
| N/A                                     | Landing Curb? (Y/N)   | N/A      | N/A                    | DWS Offset (in)             | N/A   |  |  |
| N/A                                     | Shared Landing?       | N/A      |                        |                             |       |  |  |
| N/A                                     | Gutter Ponding?       | N/A      | N/A                    | Gutter Slope (%)            | N/A   |  |  |
| N/A                                     | Gutter Lip Ht (in)    | N/A      | N/A                    | Gutter X Slope (%)          | N/A   |  |  |
| N/A                                     | Painted X Walk1?      | No       | N/A                    | Painted X Walk2?            | N/A   |  |  |
|                                         | X Walk 1 Direction    | To NE    |                        | X Walk 2 Direction          | N/A   |  |  |
| N/A                                     | X Walk 1 Width (in)   | N/A      | N/A                    | X Walk 2 Width (in)         | N/A   |  |  |
|                                         | X Walk 1 Slope (%)    | 1.3      |                        | X Walk 2 Slope (%)          | N/A   |  |  |
|                                         | X Walk 1 X Slope (%)  | 5.8      |                        | X Walk 2 X Slope (%)        | N/A   |  |  |
| N/A                                     | Ramp inside XWalk1?   | N/A      | N/A                    | Ramp inside XWalk2?         | N/A   |  |  |
|                                         | Road Slope (%)        | N/A      | N/A                    | Clear Space?                | N/A   |  |  |
|                                         | Road X Slope (%)      | N/A      | N/A                    | Clear Space to XWalk (in)   | N/A   |  |  |
| N/A                                     | Any Obstructions?     | N/A      | N/A                    | Storm Grate/Utility Hazard? | N/A   |  |  |
|                                         | Obstruction Type      |          | l                      | Storm Grate/Utility Type    |       |  |  |
|                                         |                       | N/A      |                        |                             | N/A   |  |  |
|                                         |                       |          | Yes                    | Surface Condition? (G/P)    | Good  |  |  |
|                                         |                       |          |                        |                             |       |  |  |