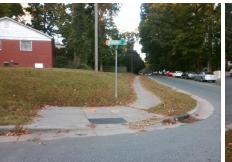

## Access Compliance Report Public Rights-of-Way (Curb Ramps)

Intersection ID: 14266 Main Street: BRIAR\_CREEK\_RD Cross Street: CREIGHTON\_DR Location: S

ADA ID: FB5D3206FCFE Ramp Type: Perp Initial Pass/Fail: Fail Overall Compliance: No Severity Score: 33.75

Total Cost:

1850.00

| 433/1                                   | an. ran Overan        | Compilar | CC. IT                 | Octority ocore.             | 33.73 |  |  |
|-----------------------------------------|-----------------------|----------|------------------------|-----------------------------|-------|--|--|
| Field Measurements/Component Compliance |                       |          |                        |                             |       |  |  |
| Compliance Description Data             |                       | Data     | Compliance Description |                             | Data  |  |  |
| N/A                                     | Ramp Length (in)      | 48.0     | Yes                    | Ramp Slope (%)              | 5.5   |  |  |
| No                                      | Ramp Width (in)       | 44.0     | No                     | Ramp XSlope (%)             | 7.3   |  |  |
| N/A                                     | Flare Type LT         | N/A      | N/A                    | Flare Type RT               | N/A   |  |  |
| N/A                                     | Flare Slope LT (%)    | N/A      | N/A                    | Flare Slope RT (%)          | N/A   |  |  |
| N/A                                     | Flare Traversable LT? | N/A      | N/A                    | Flare Traversable RT?       | N/A   |  |  |
| N/A                                     | Landing Length (in)   | N/A      | N/A                    | DWS Provided?               | N/A   |  |  |
| N/A                                     | Landing Width (in)    | N/A      | N/A                    | DWS Contrast?               | N/A   |  |  |
| N/A                                     | Landing Slope (%)     | N/A      | N/A                    | DWS Length (in)             | N/A   |  |  |
| N/A                                     | Landing X Slope (%)   | N/A      | N/A                    | DWS Full Width?             | N/A   |  |  |
| N/A                                     | Landing Curb? (Y/N)   | N/A      | N/A                    | DWS Offset (in)             | N/A   |  |  |
| N/A                                     | Shared Landing?       | N/A      |                        |                             |       |  |  |
| N/A                                     | Gutter Ponding?       | N/A      | N/A                    | Gutter Slope (%)            | N/A   |  |  |
| N/A                                     | Gutter Lip Ht (in)    | N/A      | N/A                    | Gutter X Slope (%)          | N/A   |  |  |
| N/A                                     | Painted X Walk1?      | No       | N/A                    | Painted X Walk2?            | N/A   |  |  |
|                                         | X Walk 1 Direction    | To NE    |                        | X Walk 2 Direction          | N/A   |  |  |
| N/A                                     | X Walk 1 Width (in)   | N/A      | N/A                    | X Walk 2 Width (in)         | N/A   |  |  |
|                                         | X Walk 1 Slope (%)    | 1.3      |                        | X Walk 2 Slope (%)          | N/A   |  |  |
|                                         | X Walk 1 X Slope (%)  | 5.8      |                        | X Walk 2 X Slope (%)        | N/A   |  |  |
| N/A                                     | Ramp inside XWalk1?   | N/A      | N/A                    | Ramp inside XWalk2?         | N/A   |  |  |
|                                         | Road Slope (%)        | N/A      | N/A                    | Clear Space?                | N/A   |  |  |
|                                         | Road X Slope (%)      | N/A      | N/A                    | Clear Space to XWalk (in)   | N/A   |  |  |
| N/A                                     | Any Obstructions?     | N/A      | N/A                    | Storm Grate/Utility Hazard? | N/A   |  |  |
|                                         | Obstruction Type      |          | l                      | Storm Grate/Utility Type    |       |  |  |
|                                         |                       | N/A      |                        |                             | N/A   |  |  |
|                                         |                       |          | Yes                    | Surface Condition? (G/P)    | Good  |  |  |
|                                         |                       |          |                        |                             |       |  |  |