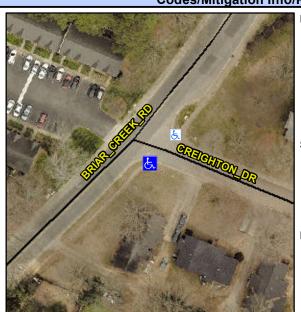

## Access Compliance Report Public Rights-of-Way (Curb Ramps)

Intersection ID: 14266 Main Street: BRIAR\_CREEK\_RD Cross Street: CREIGHTON\_DR Location: S

ADA ID: FB5D3206FCFE Ramp Type: Perp Initial Pass/Fail: Fail Overall Compliance: No Severity Score: 33.75

**Codes/Mitigation Info/Possible Solution** 

Street 1 Name
CREIGHTON DR
Stop Condition-Street 2
StopSign
Street 2 Name
N/A
Stop Condition-Street 1
N/A

| Possible Solutions:           |   |  |
|-------------------------------|---|--|
| Remove & Replace Entire Ramp. |   |  |
|                               | ı |  |
|                               | ı |  |
|                               | I |  |
|                               | ı |  |
|                               |   |  |
| Surveyor Notes:               | ! |  |
| N/A                           |   |  |
|                               |   |  |
|                               |   |  |
| PROW/ADA:                     |   |  |
|                               |   |  |
| Not Found, R304.5.1, R304.5.3 |   |  |
|                               |   |  |
|                               | ı |  |
| •                             |   |  |
|                               |   |  |
|                               | ı |  |
|                               |   |  |