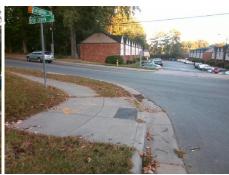

## Access Compliance Report Public Rights-of-Way (Curb Ramps)

Intersection ID: 14266 Main Street: BRIAR\_CREEK\_RD Cross Street: CREIGHTON\_DR Location: S

ADA ID: FB5D3206FCFE Ramp Type: Perp Initial Pass/Fail: Fail Overall Compliance: No Severity Score: 33.75

Total Cost:

1850.00

| 433/1                                   | an. ran Overan        | Compilar | CC. IT                 | Octority ocore.             | 33.73 |  |  |
|-----------------------------------------|-----------------------|----------|------------------------|-----------------------------|-------|--|--|
| Field Measurements/Component Compliance |                       |          |                        |                             |       |  |  |
| Compliance Description Data             |                       | Data     | Compliance Description |                             | Data  |  |  |
| N/A                                     | Ramp Length (in)      | 48.0     | Yes                    | Ramp Slope (%)              | 5.5   |  |  |
| No                                      | Ramp Width (in)       | 44.0     | No                     | Ramp XSlope (%)             | 7.3   |  |  |
| N/A                                     | Flare Type LT         | N/A      | N/A                    | Flare Type RT               | N/A   |  |  |
| N/A                                     | Flare Slope LT (%)    | N/A      | N/A                    | Flare Slope RT (%)          | N/A   |  |  |
| N/A                                     | Flare Traversable LT? | N/A      | N/A                    | Flare Traversable RT?       | N/A   |  |  |
| N/A                                     | Landing Length (in)   | N/A      | N/A                    | DWS Provided?               | N/A   |  |  |
| N/A                                     | Landing Width (in)    | N/A      | N/A                    | DWS Contrast?               | N/A   |  |  |
| N/A                                     | Landing Slope (%)     | N/A      | N/A                    | DWS Length (in)             | N/A   |  |  |
| N/A                                     | Landing X Slope (%)   | N/A      | N/A                    | DWS Full Width?             | N/A   |  |  |
| N/A                                     | Landing Curb? (Y/N)   | N/A      | N/A                    | DWS Offset (in)             | N/A   |  |  |
| N/A                                     | Shared Landing?       | N/A      |                        |                             |       |  |  |
| N/A                                     | Gutter Ponding?       | N/A      | N/A                    | Gutter Slope (%)            | N/A   |  |  |
| N/A                                     | Gutter Lip Ht (in)    | N/A      | N/A                    | Gutter X Slope (%)          | N/A   |  |  |
| N/A                                     | Painted X Walk1?      | No       | N/A                    | Painted X Walk2?            | N/A   |  |  |
|                                         | X Walk 1 Direction    | To NE    |                        | X Walk 2 Direction          | N/A   |  |  |
| N/A                                     | X Walk 1 Width (in)   | N/A      | N/A                    | X Walk 2 Width (in)         | N/A   |  |  |
|                                         | X Walk 1 Slope (%)    | 1.3      |                        | X Walk 2 Slope (%)          | N/A   |  |  |
|                                         | X Walk 1 X Slope (%)  | 5.8      |                        | X Walk 2 X Slope (%)        | N/A   |  |  |
| N/A                                     | Ramp inside XWalk1?   | N/A      | N/A                    | Ramp inside XWalk2?         | N/A   |  |  |
|                                         | Road Slope (%)        | N/A      | N/A                    | Clear Space?                | N/A   |  |  |
|                                         | Road X Slope (%)      | N/A      | N/A                    | Clear Space to XWalk (in)   | N/A   |  |  |
| N/A                                     | Any Obstructions?     | N/A      | N/A                    | Storm Grate/Utility Hazard? | N/A   |  |  |
|                                         | Obstruction Type      |          | l                      | Storm Grate/Utility Type    |       |  |  |
|                                         |                       | N/A      |                        |                             | N/A   |  |  |
|                                         |                       |          | Yes                    | Surface Condition? (G/P)    | Good  |  |  |
|                                         |                       |          |                        |                             |       |  |  |