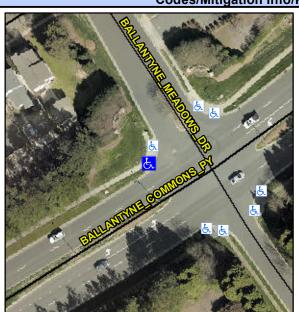

## **Access Compliance Report Public Rights-of-Way** (Curb Ramps)

Intersection ID: 27595 Main Street: BALLANTYNE\_COMMONS\_PY Cross Street: BALLANTYNE\_MEADOWS\_DR Location: NW ADA ID: FB5E79B850B6 Ramp Type: Perp Initial Pass/Fail: Fail **Overall Compliance: No Severity Score:** 22.5

**Codes/Mitigation Info/Possible Solution** 

| Street 1 Name           | BALLANTYNE COMMONS PY |
|-------------------------|-----------------------|
| Stop Condition-Street 2 | None                  |
| Street 2 Name           | N/A                   |
| Stop Condition-Street 1 | N/A                   |