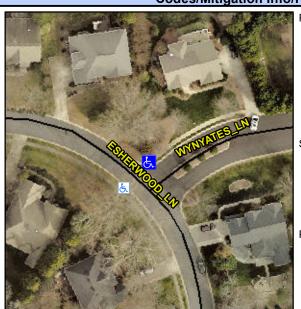

## Access Compliance Report Public Rights-of-Way (Curb Ramps)

Intersection ID: 26940 Main Street: ESHERWOOD\_LN Cross Street: WYNYATES\_LN Location: N

ADA ID: FB601DD96AD5 Ramp Type: Perp Initial Pass/Fail: Fail Overall Compliance: No Severity Score: 8.75

## Field Measurements/Component Compliance

Street 1 Name ESHERWOOD LN
Stop Condition-Street 2 None
Street 2 Name N/A
Stop Condition-Street 1 N/A

Possible Solutions:

Remove & Replace Entire Ramp.

Surveyor Notes: