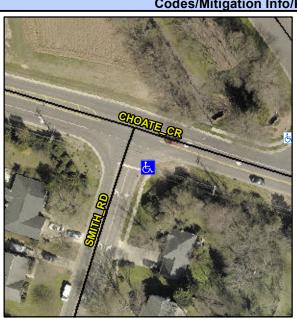

## Access Compliance Report Public Rights-of-Way (Curb Ramps)

Intersection ID: 24741Main Street: CHOATE\_CRCross Street: SMITH\_RDLocation:SEADA ID: FB6221052359Ramp Type: PerpDiagInitial Pass/Fail: FailOverall Compliance: NoSeverity Score: 13.75

## Field Measurements/Component Compliance

Street 1 Name
Stop Condition-Street 2
Street 2 Name
Stop Condition-Street 1

CHOATE CR None SMITH RD StopSign Possible Solutions:

Remove & Replace Curb Ramp With Two New Directional Ramps or Equivalent.