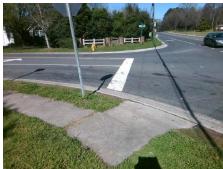

## Field Measurements/Component Compliance

Street 1 Name
Stop Condition-Street 2
Street 2 Name
Stop Condition-Street 1

CHOATE CR None SMITH RD StopSign Possible Solutions:

Remove & Replace Curb Ramp With Two New Directional Ramps or Equivalent.

Surveyor Notes:

N/A

PROW/ADA:

Not Found, R304.2.2, R304.5.3

Total Cost: \$ 3200.00

| Compliance Description Da |                       | Data  | Comp | liance | Description             | Data  |
|---------------------------|-----------------------|-------|------|--------|-------------------------|-------|
| N/A                       | Ramp Length (in)      | 48.0  | No   | Ramp   | Slope (%)               | 8.5   |
| Yes                       | Ramp Width (in)       | 48.0  | No   | Ramp   | XSlope (%)              | 4.0   |
| N/A                       | Flare Type LT         | N/A   | N/A  | Flare  | Type RT                 | N/A   |
| N/A                       | Flare Slope LT (%)    | N/A   | N/A  | Flare  | Slope RT (%)            | N/A   |
| N/A                       | Flare Traversable LT? | N/A   | N/A  | Flare  | Traversable RT?         | N/A   |
| N/A                       | Landing Length (in)   | N/A   | N/A  | DWS    | Provided?               | N/A   |
| N/A                       | Landing Width (in)    | N/A   | N/A  | DWS    | Contrast?               | N/A   |
| N/A                       | Landing Slope (%)     | N/A   | N/A  | DWS    | Length (in)             | N/A   |
| N/A                       | Landing X Slope (%)   | N/A   | N/A  | DWS    | Full Width?             | N/A   |
| N/A                       | Landing Curb? (Y/N)   | N/A   | N/A  | DWS    | Offset (in)             | N/A   |
| N/A                       | Shared Landing?       | N/A   |      |        |                         |       |
| N/A                       | Gutter Ponding?       | N/A   | N/A  | Gutte  | r Slope (%)             | N/A   |
| N/A                       | Gutter Lip Ht (in)    | N/A   | N/A  | Gutte  | er X Slope (%)          | N/A   |
| N/A                       | Painted X Walk1?      | No    | N/A  | Paint  | ed X Walk2?             | No    |
|                           | X Walk 1 Direction    | To NE |      | X Wa   | lk 2 Direction          | To NW |
| N/A                       | X Walk 1 Width (in)   | N/A   | N/A  | X Wa   | lk 2 Width (in)         | N/A   |
|                           | X Walk 1 Slope (%)    | 1.7   |      | X Wa   | lk 2 Slope (%)          | 5.9   |
|                           | X Walk 1 X Slope (%)  | 2.4   |      | X Wa   | lk 2 X Slope (%)        | 1.7   |
| N/A                       | Ramp inside XWalk1?   | N/A   | N/A  | Ram    | inside XWalk2?          | N/A   |
|                           | Road Slope (%)        | 3.0   | N/A  | Clear  | Space?                  | N/A   |
|                           | Road X Slope (%)      | 2.0   | N/A  | Clear  | Space to XWalk (in)     | N/A   |
| N/A                       | Any Obstructions?     | N/A   | N/A  | Storn  | n Grate/Utility Hazard? | N/A   |
|                           | Obstruction Type      |       | l    | Storn  | n Grate/Utility Type    |       |
|                           |                       | N/A   |      |        |                         | N/A   |
|                           |                       |       | Yes  | Surfa  | ce Condition? (G/P)     | Good  |