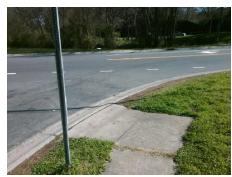

## Field Measurements/Component Compliance

Street 1 Name
Stop Condition-Street 2
Street 2 Name
Stop Condition-Street 1

CHOATE CR None SMITH RD StopSign Possible Solutions:

Remove & Replace Curb Ramp With Two New Directional Ramps or Equivalent.

Surveyor Notes:

N/A

PROW/ADA:

Not Found, R304.2.2, R304.5.3

Total Cost: \$ 3200.00

| Compliance Description Da |                       | Data  | Comp | liance | Description             | Data  |
|---------------------------|-----------------------|-------|------|--------|-------------------------|-------|
| N/A                       | Ramp Length (in)      | 48.0  | No   | Ramp   | Slope (%)               | 8.5   |
| Yes                       | Ramp Width (in)       | 48.0  | No   | Ramp   | XSlope (%)              | 4.0   |
| N/A                       | Flare Type LT         | N/A   | N/A  | Flare  | Type RT                 | N/A   |
| N/A                       | Flare Slope LT (%)    | N/A   | N/A  | Flare  | Slope RT (%)            | N/A   |
| N/A                       | Flare Traversable LT? | N/A   | N/A  | Flare  | Traversable RT?         | N/A   |
| N/A                       | Landing Length (in)   | N/A   | N/A  | DWS    | Provided?               | N/A   |
| N/A                       | Landing Width (in)    | N/A   | N/A  | DWS    | Contrast?               | N/A   |
| N/A                       | Landing Slope (%)     | N/A   | N/A  | DWS    | Length (in)             | N/A   |
| N/A                       | Landing X Slope (%)   | N/A   | N/A  | DWS    | Full Width?             | N/A   |
| N/A                       | Landing Curb? (Y/N)   | N/A   | N/A  | DWS    | Offset (in)             | N/A   |
| N/A                       | Shared Landing?       | N/A   |      |        |                         |       |
| N/A                       | Gutter Ponding?       | N/A   | N/A  | Gutte  | r Slope (%)             | N/A   |
| N/A                       | Gutter Lip Ht (in)    | N/A   | N/A  | Gutte  | er X Slope (%)          | N/A   |
| N/A                       | Painted X Walk1?      | No    | N/A  | Paint  | ed X Walk2?             | No    |
|                           | X Walk 1 Direction    | To NE |      | X Wa   | lk 2 Direction          | To NW |
| N/A                       | X Walk 1 Width (in)   | N/A   | N/A  | X Wa   | lk 2 Width (in)         | N/A   |
|                           | X Walk 1 Slope (%)    | 1.7   |      | X Wa   | lk 2 Slope (%)          | 5.9   |
|                           | X Walk 1 X Slope (%)  | 2.4   |      | X Wa   | lk 2 X Slope (%)        | 1.7   |
| N/A                       | Ramp inside XWalk1?   | N/A   | N/A  | Ram    | inside XWalk2?          | N/A   |
|                           | Road Slope (%)        | 3.0   | N/A  | Clear  | Space?                  | N/A   |
|                           | Road X Slope (%)      | 2.0   | N/A  | Clear  | Space to XWalk (in)     | N/A   |
| N/A                       | Any Obstructions?     | N/A   | N/A  | Storn  | n Grate/Utility Hazard? | N/A   |
|                           | Obstruction Type      |       | l    | Storn  | n Grate/Utility Type    |       |
|                           |                       | N/A   |      |        |                         | N/A   |
|                           |                       |       | Yes  | Surfa  | ce Condition? (G/P)     | Good  |