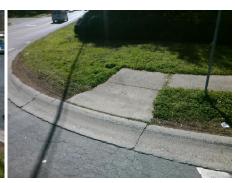

## Field Measurements/Component Compliance

Street 1 Name
Stop Condition-Street 2
Street 2 Name
Stop Condition-Street 1

CHOATE CR None SMITH RD StopSign Possible Solutions:

Remove & Replace Curb Ramp With Two New Directional Ramps or Equivalent.

Surveyor Notes:

N/A

PROW/ADA:

Not Found, R304.2.2, R304.5.3

Total Cost: \$ 3200.00

| Compliance Description Da |                       | Data  | Comp | liance | Description             | Data  |
|---------------------------|-----------------------|-------|------|--------|-------------------------|-------|
| N/A                       | Ramp Length (in)      | 48.0  | No   | Ramp   | Slope (%)               | 8.5   |
| Yes                       | Ramp Width (in)       | 48.0  | No   | Ramp   | XSlope (%)              | 4.0   |
| N/A                       | Flare Type LT         | N/A   | N/A  | Flare  | Type RT                 | N/A   |
| N/A                       | Flare Slope LT (%)    | N/A   | N/A  | Flare  | Slope RT (%)            | N/A   |
| N/A                       | Flare Traversable LT? | N/A   | N/A  | Flare  | Traversable RT?         | N/A   |
| N/A                       | Landing Length (in)   | N/A   | N/A  | DWS    | Provided?               | N/A   |
| N/A                       | Landing Width (in)    | N/A   | N/A  | DWS    | Contrast?               | N/A   |
| N/A                       | Landing Slope (%)     | N/A   | N/A  | DWS    | Length (in)             | N/A   |
| N/A                       | Landing X Slope (%)   | N/A   | N/A  | DWS    | Full Width?             | N/A   |
| N/A                       | Landing Curb? (Y/N)   | N/A   | N/A  | DWS    | Offset (in)             | N/A   |
| N/A                       | Shared Landing?       | N/A   |      |        |                         |       |
| N/A                       | Gutter Ponding?       | N/A   | N/A  | Gutte  | r Slope (%)             | N/A   |
| N/A                       | Gutter Lip Ht (in)    | N/A   | N/A  | Gutte  | er X Slope (%)          | N/A   |
| N/A                       | Painted X Walk1?      | No    | N/A  | Paint  | ed X Walk2?             | No    |
|                           | X Walk 1 Direction    | To NE |      | X Wa   | lk 2 Direction          | To NW |
| N/A                       | X Walk 1 Width (in)   | N/A   | N/A  | X Wa   | lk 2 Width (in)         | N/A   |
|                           | X Walk 1 Slope (%)    | 1.7   |      | X Wa   | lk 2 Slope (%)          | 5.9   |
|                           | X Walk 1 X Slope (%)  | 2.4   |      | X Wa   | lk 2 X Slope (%)        | 1.7   |
| N/A                       | Ramp inside XWalk1?   | N/A   | N/A  | Ram    | inside XWalk2?          | N/A   |
|                           | Road Slope (%)        | 3.0   | N/A  | Clear  | Space?                  | N/A   |
|                           | Road X Slope (%)      | 2.0   | N/A  | Clear  | Space to XWalk (in)     | N/A   |
| N/A                       | Any Obstructions?     | N/A   | N/A  | Storn  | n Grate/Utility Hazard? | N/A   |
|                           | Obstruction Type      |       | l    | Storn  | n Grate/Utility Type    |       |
|                           |                       | N/A   |      |        |                         | N/A   |
|                           |                       |       | Yes  | Surfa  | ce Condition? (G/P)     | Good  |