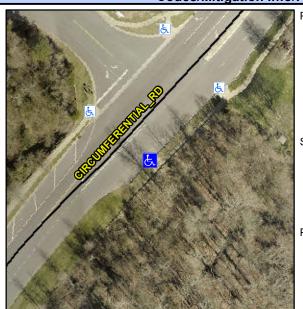

## **Access Compliance Report Public Rights-of-Way** (Curb Ramps)

Intersection ID: 10023487 Main Street: CIRCUMFERENTIAL RD **Cross Street: N/A** Location: **ADA ID: FB68743CE8D9** Ramp Type: Perp Initial Pass/Fail: Fail **Overall Compliance: No** Severity Score: 13.75

**Codes/Mitigation Info/Possible Solution** 

CIRCUMFERENTIAL RD Street 1 Name Stop Condition-Street 2 None Street 2 Name N/A Stop Condition-Street 1 N/A Possible Solutions: Remove & Replace Entire Ramp. Surveyor Notes: N/A PROW/ADA: Not Found, R304.2.2