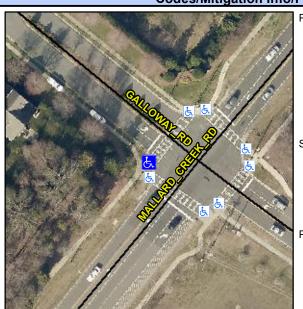

## Access Compliance Report Public Rights-of-Way (Curb Ramps)

Intersection ID: 3786 Main Street: GALLOWAY\_RD Cross Street: MALLARD\_CREEK\_RD Location: W

ADA ID: FB6F82E321DC Ramp Type: Perp Initial Pass/Fail: Fail Overall Compliance: No Severity Score: 13.75

## Field Measurements/Component Compliance

Street 1 Name

GALLOWAY RD.

Stop Condition-Street 2

Signal

Street 2 Name

N/A

Stop Condition-Street 1