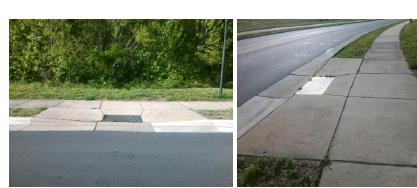

## Field Measurements/Component Compliance

Yes

Compliance Description

Ramp Slope (%)

Data

47.0

**DUNBAR DR** Street 1 Name Stop Condition-Street 2 None N/A Street 2 Name Stop Condition-Street 1 N/A

| Possible Solutions:                                       | Compli | ance                                | Description     |  |
|-----------------------------------------------------------|--------|-------------------------------------|-----------------|--|
| Remove & Replace Entire Ramp.<br>Remove & Replace Gutter. | N/A    | Ramp                                | Length (in)     |  |
|                                                           | Yes    | Ramp Width (in)                     |                 |  |
|                                                           | N/A    | Flare Type LT<br>Flare Slope LT (%) |                 |  |
|                                                           | N/A    |                                     |                 |  |
|                                                           | N/A    | Flare                               | Traversable LT  |  |
|                                                           | Yes    | Land                                | ng Length (in)  |  |
| Surveyor Notes:                                           | Yes    | Land                                | ng Width (in)   |  |
| N/A                                                       | Yes    | Land                                | ng Slope (%)    |  |
|                                                           | No     | Land                                | ng X Slope (%   |  |
|                                                           | N/A    | Land                                | ng Curb? (Y/N   |  |
|                                                           | N/A    | Share                               | ed Landing?     |  |
| PROW/ADA:                                                 | Yes    | Gutte                               | er Ponding?     |  |
| Not Found, R304.5.3, R304.5.4                             | Yes    | Gutte                               | er Lip Ht (in)  |  |
|                                                           | N/A    | Paint                               | ed X Walk1?     |  |
|                                                           |        | X Wa                                | lk 1 Direction  |  |
|                                                           | N/A    | X Wa                                | lk 1 Width (in) |  |
|                                                           |        | X Wa                                | lk 1 Slope (%)  |  |
|                                                           |        | X Wa                                | lk 1 X Slope (% |  |
|                                                           | N/A    | Ram                                 | inside XWalk    |  |
|                                                           |        | Road                                | Slope (%)       |  |