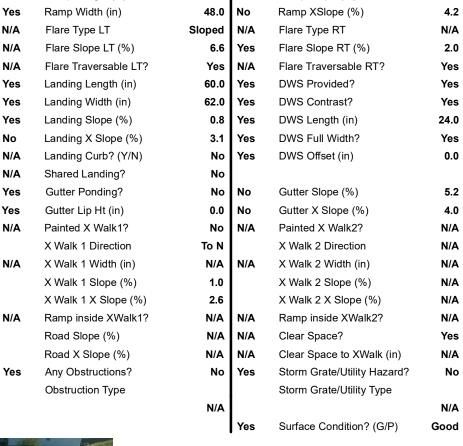

## Field Measurements/Component Compliance

Yes

Compliance Description

Ramp Slope (%)

Data

47.0

**DUNBAR DR** Street 1 Name Stop Condition-Street 2 None N/A Street 2 Name Stop Condition-Street 1 N/A

| Possible Solutions:                                       | Compli | ance                                | Description     |  |
|-----------------------------------------------------------|--------|-------------------------------------|-----------------|--|
| Remove & Replace Entire Ramp.<br>Remove & Replace Gutter. | N/A    | Ramp                                | Length (in)     |  |
|                                                           | Yes    | Ramp Width (in)                     |                 |  |
|                                                           | N/A    | Flare Type LT<br>Flare Slope LT (%) |                 |  |
|                                                           | N/A    |                                     |                 |  |
|                                                           | N/A    | Flare                               | Traversable LT  |  |
|                                                           | Yes    | Land                                | ng Length (in)  |  |
| Surveyor Notes:                                           | Yes    | Land                                | ng Width (in)   |  |
| N/A                                                       | Yes    | Land                                | ng Slope (%)    |  |
|                                                           | No     | Land                                | ng X Slope (%   |  |
|                                                           | N/A    | Land                                | ng Curb? (Y/N   |  |
|                                                           | N/A    | Share                               | ed Landing?     |  |
| PROW/ADA:                                                 | Yes    | Gutte                               | er Ponding?     |  |
| Not Found, R304.5.3, R304.5.4                             | Yes    | Gutte                               | er Lip Ht (in)  |  |
|                                                           | N/A    | Paint                               | ed X Walk1?     |  |
|                                                           |        | X Wa                                | lk 1 Direction  |  |
|                                                           | N/A    | X Wa                                | lk 1 Width (in) |  |
|                                                           |        | X Wa                                | lk 1 Slope (%)  |  |
|                                                           |        | X Wa                                | lk 1 X Slope (% |  |
|                                                           | N/A    | Ram                                 | inside XWalk    |  |
|                                                           |        | Road                                | Slope (%)       |  |