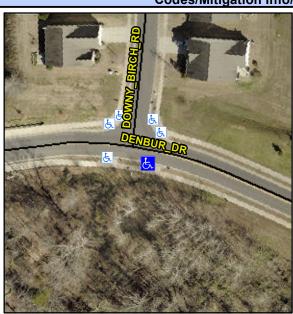

## **Access Compliance Report Public Rights-of-Way** (Curb Ramps)

Data

5.6

Intersection ID: 50608 Main Street: DENBUR DR Cross Street: DOWNY BIRCH RD Location: SE **Overall Compliance: No** ADA ID: FB72CE107FAA Ramp Type: Perp Initial Pass/Fail: Pass **Severity Score:** 5.25

## Field Measurements/Component Compliance

Yes

Compliance Description

Ramp Slope (%)

Data

47.0

**DUNBAR DR** Street 1 Name Stop Condition-Street 2 None N/A Street 2 Name Stop Condition-Street 1 N/A

| Possible Solutions:                                       | Compli | ance                                | Description     |  |
|-----------------------------------------------------------|--------|-------------------------------------|-----------------|--|
| Remove & Replace Entire Ramp.<br>Remove & Replace Gutter. | N/A    | Ramp                                | Length (in)     |  |
|                                                           | Yes    | Ramp Width (in)                     |                 |  |
|                                                           | N/A    | Flare Type LT<br>Flare Slope LT (%) |                 |  |
|                                                           | N/A    |                                     |                 |  |
|                                                           | N/A    | Flare                               | Traversable LT  |  |
|                                                           | Yes    | Land                                | ng Length (in)  |  |
| Surveyor Notes:                                           | Yes    | Land                                | ng Width (in)   |  |
| N/A                                                       | Yes    | Land                                | ng Slope (%)    |  |
|                                                           | No     | Land                                | ng X Slope (%   |  |
|                                                           | N/A    | Land                                | ng Curb? (Y/N   |  |
|                                                           | N/A    | Share                               | ed Landing?     |  |
| PROW/ADA:                                                 | Yes    | Gutte                               | er Ponding?     |  |
| Not Found, R304.5.3, R304.5.4                             | Yes    | Gutte                               | er Lip Ht (in)  |  |
|                                                           | N/A    | Paint                               | ed X Walk1?     |  |
|                                                           |        | X Wa                                | lk 1 Direction  |  |
|                                                           | N/A    | X Wa                                | lk 1 Width (in) |  |
|                                                           |        | X Wa                                | lk 1 Slope (%)  |  |
|                                                           |        | X Wa                                | lk 1 X Slope (% |  |
|                                                           | N/A    | Ram                                 | inside XWalk    |  |
|                                                           |        | Road                                | Slope (%)       |  |