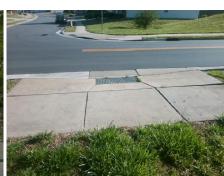

## Field Measurements/Component Compliance

Yes

Compliance Description

Ramp Slope (%)

Data

47.0

**DUNBAR DR** Street 1 Name Stop Condition-Street 2 None N/A Street 2 Name Stop Condition-Street 1 N/A

| Possible Solutions:                                       | Compli | ance                                | Description     |  |
|-----------------------------------------------------------|--------|-------------------------------------|-----------------|--|
| Remove & Replace Entire Ramp.<br>Remove & Replace Gutter. | N/A    | Ramp                                | Length (in)     |  |
|                                                           | Yes    | Ramp Width (in)                     |                 |  |
|                                                           | N/A    | Flare Type LT<br>Flare Slope LT (%) |                 |  |
|                                                           | N/A    |                                     |                 |  |
|                                                           | N/A    | Flare                               | Traversable LT  |  |
|                                                           | Yes    | Land                                | ng Length (in)  |  |
| Surveyor Notes:                                           | Yes    | Land                                | ng Width (in)   |  |
| N/A                                                       | Yes    | Land                                | ng Slope (%)    |  |
|                                                           | No     | Land                                | ng X Slope (%   |  |
|                                                           | N/A    | Land                                | ng Curb? (Y/N   |  |
|                                                           | N/A    | Share                               | ed Landing?     |  |
| PROW/ADA:                                                 | Yes    | Gutte                               | er Ponding?     |  |
| Not Found, R304.5.3, R304.5.4                             | Yes    | Gutte                               | er Lip Ht (in)  |  |
|                                                           | N/A    | Paint                               | ed X Walk1?     |  |
|                                                           |        | X Wa                                | lk 1 Direction  |  |
|                                                           | N/A    | X Wa                                | lk 1 Width (in) |  |
|                                                           |        | X Wa                                | lk 1 Slope (%)  |  |
|                                                           |        | X Wa                                | lk 1 X Slope (% |  |
|                                                           | N/A    | Ram                                 | inside XWalk    |  |
|                                                           |        | Road                                | Slope (%)       |  |