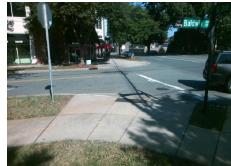

## Access Compliance Report Public Rights-of-Way (Curb Ramps)

Intersection ID: 14086Main Street:BALDWIN\_AVCross Street:E\_3RD\_STLocation:SWADA ID: FB7AD5335631Ramp Type:PerpInitial Pass/Fail:FailOverall Compliance:NoSeverity Score:30

| Field Measurements/Component Compliance |                       |       |                        |                             |      |
|-----------------------------------------|-----------------------|-------|------------------------|-----------------------------|------|
| Compliance Description                  |                       | Data  | Compliance Description |                             | Data |
| N/A                                     | Ramp Length (in)      | 85.5  | No                     | Ramp Slope (%)              | 9.5  |
| No                                      | Ramp Width (in)       | 34.5  | Yes                    | Ramp XSlope (%)             | 1.0  |
| N/A                                     | Flare Type LT         | N/A   | N/A                    | Flare Type RT               | N/A  |
| N/A                                     | Flare Slope LT (%)    | N/A   | N/A                    | Flare Slope RT (%)          | N/A  |
| N/A                                     | Flare Traversable LT? | N/A   | N/A                    | Flare Traversable RT?       | N/A  |
| N/A                                     | Landing Length (in)   | N/A   | N/A                    | DWS Provided?               | N/A  |
| N/A                                     | Landing Width (in)    | N/A   | N/A                    | DWS Contrast?               | N/A  |
| N/A                                     | Landing Slope (%)     | N/A   | N/A                    | DWS Length (in)             | N/A  |
| N/A                                     | Landing X Slope (%)   | N/A   | N/A                    | DWS Full Width?             | N/A  |
| N/A                                     | Landing Curb? (Y/N)   | N/A   | N/A                    | DWS Offset (in)             | N/A  |
| N/A                                     | Shared Landing?       | N/A   |                        |                             |      |
| N/A                                     | Gutter Ponding?       | N/A   | N/A                    | Gutter Slope (%)            | N/A  |
| N/A                                     | Gutter Lip Ht (in)    | N/A   | N/A                    | Gutter X Slope (%)          | N/A  |
| N/A                                     | Painted X Walk1?      | No    | N/A                    | Painted X Walk2?            | N/A  |
|                                         | X Walk 1 Direction    | To NW |                        | X Walk 2 Direction          | N/A  |
| N/A                                     | X Walk 1 Width (in)   | N/A   | N/A                    | X Walk 2 Width (in)         | N/A  |
|                                         | X Walk 1 Slope (%)    | 0.5   |                        | X Walk 2 Slope (%)          | N/A  |
|                                         | X Walk 1 X Slope (%)  | 1.0   |                        | X Walk 2 X Slope (%)        | N/A  |
| N/A                                     | Ramp inside XWalk1?   | N/A   | N/A                    | Ramp inside XWalk2?         | N/A  |
|                                         | Road Slope (%)        | N/A   | N/A                    | Clear Space?                | N/A  |
|                                         | Road X Slope (%)      | N/A   | N/A                    | Clear Space to XWalk (in)   | N/A  |
| N/A                                     | Any Obstructions?     | N/A   | N/A                    | Storm Grate/Utility Hazard? | N/A  |
|                                         | Obstruction Type      |       |                        | Storm Grate/Utility Type    |      |
|                                         |                       | N/A   |                        |                             | N/A  |
|                                         |                       |       | Yes                    | Surface Condition? (G/P)    | Good |
|                                         |                       |       |                        |                             |      |