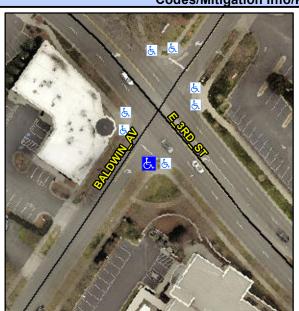

## Access Compliance Report Public Rights-of-Way (Curb Ramps)

Intersection ID: 14086Main Street:BALDWIN\_AVCross Street:E\_3RD\_STLocation:SWADA ID: FB7AD5335631Ramp Type:PerpInitial Pass/Fail:FailOverall Compliance:NoSeverity Score:30

## Field Measurements/Component Compliance

Street 1 Name

Stop Condition-Street 2

StopSign
Street 2 Name

N/A

Stop Condition-Street 1

N/A

Total Cost: \$ 1850.00