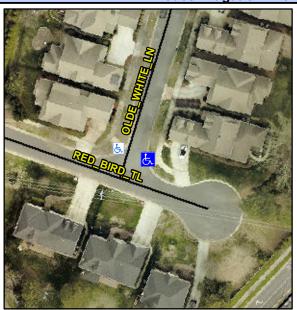

## Access Compliance Report Public Rights-of-Way (Curb Ramps)

Intersection ID: 46950 Main Street: RED\_BIRD\_TL Cross Street: OLDE\_WHITE\_LN Location: E

ADA ID: FB7D18D6ECB1 Ramp Type: PerpDiag Initial Pass/Fail: Fail Overall Compliance: No Severity Score: 21.25

## Field Measurements/Component Compliance

Street 1 Name
Stop Condition-Street 2
Street 2 Name
Stop Condition-Street 1

OLDE WHITE LN StopSign RED BIRD TL None Possible Solutions:

Remove & Replace Curb Ramp With Two New Directional Ramps or Equivalent.