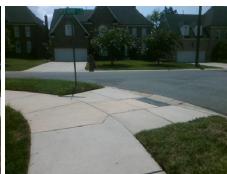

## Field Measurements/Component Compliance

Street 1 Name
Stop Condition-Street 2
Street 2 Name
Stop Condition-Street 1

OLDE WHITE LN StopSign RED BIRD TL None Possible Solutions:

Remove & Replace Curb Ramp With Two New Directional Ramps or Equivalent.

Surveyor Notes:

N/A

PROW/ADA:

R304.5.1, R304.5.3

Total Cost: \$ 3200.00

Compliance Description Data Compliance Description Data Yes N/A Ramp Length (in) 97.0 Ramp Slope (%) 6.6 No Ramp XSlope (%) No Ramp Width (in) 47.0 5.6 N/A N/A Flare Type LT N/A Flare Type RT N/A N/A N/A N/A Flare Slope RT (%) N/A Flare Slope LT (%) N/A Flare Traversable LT? N/A N/A Flare Traversable RT? N/A N/A N/A N/A DWS Provided? N/A Landing Length (in) N/A Landing Width (in) N/A N/A **DWS Contrast?** N/A N/A N/A N/A Landing Slope (%) DWS Length (in) N/A N/A Landing X Slope (%) N/A N/A DWS Full Width? N/A N/A Landing Curb? (Y/N) N/A N/A DWS Offset (in) N/A N/A N/A Shared Landing? N/A **Gutter Ponding?** N/A N/A Gutter Slope (%) N/A N/A Gutter Lip Ht (in) N/A N/A Gutter X Slope (%) N/A N/A Painted X Walk1? No N/A Painted X Walk2? No X Walk 1 Direction To NW X Walk 2 Direction To SW N/A N/A X Walk 1 Width (in) X Walk 2 Width (in) N/A X Walk 1 Slope (%) X Walk 2 Slope (%) 2.4 6.0 X Walk 1 X Slope (%) 5.7 X Walk 2 X Slope (%) 2.4 N/A N/A N/A Ramp inside XWalk2? N/A Ramp inside XWalk1? Road Slope (%) 6.7 N/A Clear Space? N/A N/A Road X Slope (%) 4.9 Clear Space to XWalk (in) N/A N/A N/A N/A Any Obstructions? Storm Grate/Utility Hazard? N/A **Obstruction Type** Storm Grate/Utility Type N/A N/A