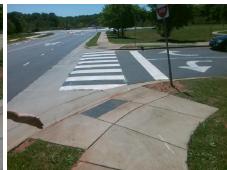

Remove & Replace Curb Ramp With Two New Directional Ramps or Equivalent.

Surveyor Notes:

N/A

PROW/ADA:

Not Found, R304.2.2, R304.5.3

Total Cost: \$ 3200.00

| Field Measurements/Component Compliance |                        |                       |      |      |                             |      |
|-----------------------------------------|------------------------|-----------------------|------|------|-----------------------------|------|
|                                         | Compliance Description |                       | Data | Comp | liance Description          | Data |
|                                         | N/A                    | Ramp Length (in)      | 49.0 | No   | Ramp Slope (%)              | 15.4 |
|                                         | Yes                    | Ramp Width (in)       | 48.0 | No   | Ramp XSlope (%)             | 6.5  |
|                                         | N/A                    | Flare Type LT         | N/A  | N/A  | Flare Type RT               | N/A  |
|                                         | N/A                    | Flare Slope LT (%)    | N/A  | N/A  | Flare Slope RT (%)          | N/A  |
|                                         | N/A                    | Flare Traversable LT? | N/A  | N/A  | Flare Traversable RT?       | N/A  |
|                                         | N/A                    | Landing Length (in)   | N/A  | N/A  | DWS Provided?               | N/A  |
|                                         | N/A                    | Landing Width (in)    | N/A  | N/A  | DWS Contrast?               | N/A  |
|                                         | N/A                    | Landing Slope (%)     | N/A  | N/A  | DWS Length (in)             | N/A  |
|                                         | N/A                    | Landing X Slope (%)   | N/A  | N/A  | DWS Full Width?             | N/A  |
|                                         | N/A                    | Landing Curb? (Y/N)   | N/A  | N/A  | DWS Offset (in)             | N/A  |
|                                         | N/A                    | Shared Landing?       | N/A  |      |                             |      |
|                                         | N/A                    | Gutter Ponding?       | N/A  | N/A  | Gutter Slope (%)            | N/A  |
|                                         | N/A                    | Gutter Lip Ht (in)    | N/A  | N/A  | Gutter X Slope (%)          | N/A  |
|                                         | N/A                    | Painted X Walk1?      | Yes  | N/A  | Painted X Walk2?            | No   |
|                                         |                        | X Walk 1 Direction    | To S |      | X Walk 2 Direction          | То Е |
|                                         | N/A                    | X Walk 1 Width (in)   | 96.0 | N/A  | X Walk 2 Width (in)         | N/A  |
|                                         |                        | X Walk 1 Slope (%)    | 2.5  |      | X Walk 2 Slope (%)          | 3.5  |
|                                         |                        | X Walk 1 X Slope (%)  | 5.2  |      | X Walk 2 X Slope (%)        | 3.3  |
|                                         | N/A                    | Ramp inside XWalk1?   | Yes  | N/A  | Ramp inside XWalk2?         | N/A  |
|                                         |                        | Road Slope (%)        | 3.3  | N/A  | Clear Space?                | N/A  |
|                                         |                        | Road X Slope (%)      | 2.0  | N/A  | Clear Space to XWalk (in)   | N/A  |
|                                         | N/A                    | Any Obstructions?     | N/A  | N/A  | Storm Grate/Utility Hazard? | N/A  |
|                                         |                        | Obstruction Type      |      |      | Storm Grate/Utility Type    |      |
|                                         |                        |                       | N/A  |      |                             | N/A  |
|                                         |                        |                       |      | Yes  | Surface Condition? (G/P)    | Good |
|                                         |                        |                       |      |      |                             |      |