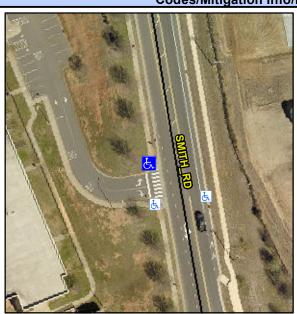

## Access Compliance Report Public Rights-of-Way (Curb Ramps)

Intersection ID: 10038262Main Street: SMITH\_RDCross Street: N/ALocation:NWADA ID: FB7D99231FCFRamp Type: PerpDiagInitial Pass/Fail: FailOverall Compliance: NoSeverity Score: 37.5

Codes/Mitigation Info/Possible Solution

Field Measurements/Component Compliance

Street 1 Name
Stop Condition-Street 2
Street 2 Name
Stop Condition-Street 1

ENTRANCE StopSign SMITH RD None Possible Solutions: