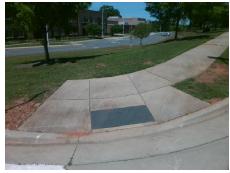

Remove & Replace Curb Ramp With Two New Directional Ramps or Equivalent.

Surveyor Notes:

N/A

PROW/ADA:

Not Found, R304.2.2, R304.5.3

Total Cost: \$ 3200.00

| Field Measurements/Component Compliance |                        |                       |      |      |                             |      |
|-----------------------------------------|------------------------|-----------------------|------|------|-----------------------------|------|
|                                         | Compliance Description |                       | Data | Comp | liance Description          | Data |
|                                         | N/A                    | Ramp Length (in)      | 49.0 | No   | Ramp Slope (%)              | 15.4 |
|                                         | Yes                    | Ramp Width (in)       | 48.0 | No   | Ramp XSlope (%)             | 6.5  |
|                                         | N/A                    | Flare Type LT         | N/A  | N/A  | Flare Type RT               | N/A  |
|                                         | N/A                    | Flare Slope LT (%)    | N/A  | N/A  | Flare Slope RT (%)          | N/A  |
|                                         | N/A                    | Flare Traversable LT? | N/A  | N/A  | Flare Traversable RT?       | N/A  |
|                                         | N/A                    | Landing Length (in)   | N/A  | N/A  | DWS Provided?               | N/A  |
|                                         | N/A                    | Landing Width (in)    | N/A  | N/A  | DWS Contrast?               | N/A  |
|                                         | N/A                    | Landing Slope (%)     | N/A  | N/A  | DWS Length (in)             | N/A  |
|                                         | N/A                    | Landing X Slope (%)   | N/A  | N/A  | DWS Full Width?             | N/A  |
|                                         | N/A                    | Landing Curb? (Y/N)   | N/A  | N/A  | DWS Offset (in)             | N/A  |
|                                         | N/A                    | Shared Landing?       | N/A  |      |                             |      |
|                                         | N/A                    | Gutter Ponding?       | N/A  | N/A  | Gutter Slope (%)            | N/A  |
|                                         | N/A                    | Gutter Lip Ht (in)    | N/A  | N/A  | Gutter X Slope (%)          | N/A  |
|                                         | N/A                    | Painted X Walk1?      | Yes  | N/A  | Painted X Walk2?            | No   |
|                                         |                        | X Walk 1 Direction    | To S |      | X Walk 2 Direction          | То Е |
|                                         | N/A                    | X Walk 1 Width (in)   | 96.0 | N/A  | X Walk 2 Width (in)         | N/A  |
|                                         |                        | X Walk 1 Slope (%)    | 2.5  |      | X Walk 2 Slope (%)          | 3.5  |
|                                         |                        | X Walk 1 X Slope (%)  | 5.2  |      | X Walk 2 X Slope (%)        | 3.3  |
|                                         | N/A                    | Ramp inside XWalk1?   | Yes  | N/A  | Ramp inside XWalk2?         | N/A  |
|                                         |                        | Road Slope (%)        | 3.3  | N/A  | Clear Space?                | N/A  |
|                                         |                        | Road X Slope (%)      | 2.0  | N/A  | Clear Space to XWalk (in)   | N/A  |
|                                         | N/A                    | Any Obstructions?     | N/A  | N/A  | Storm Grate/Utility Hazard? | N/A  |
|                                         |                        | Obstruction Type      |      |      | Storm Grate/Utility Type    |      |
|                                         |                        |                       | N/A  |      |                             | N/A  |
|                                         |                        |                       |      | Yes  | Surface Condition? (G/P)    | Good |
|                                         |                        |                       |      |      |                             |      |