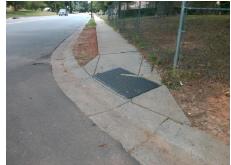

## **Access Compliance Report Public Rights-of-Way** (Curb Ramps)

Intersection ID: 8186 Main Street: CINDERELLA\_RD **Cross Street: YUMA\_ST** Location:

ADA ID: FB8C43B8F4D7 Ramp Type: Directional1 Initial Pass/Fail: Fail **Overall Compliance: No** Severity Score: 46.25

## **Codes/Mitigation Info/Possible Solution**

YUMA ST Street 1 Name Stop Condition-Street 1 StopSign Street 2 Name N/A Stop Condition-Street 2 N/A

Remove & Replace Entire Ramp. Surveyor Notes: N/A PROW/ADA: R304.5.1, R304.2.2, R304.5.3

Total Cost: 1600.00

| Field Measurements/Component Compliance |                       |       |      |                             |      |
|-----------------------------------------|-----------------------|-------|------|-----------------------------|------|
| Compliance Description                  |                       | Data  | Comp | liance Description          | Data |
| N/A                                     | Ramp Length (in)      | 61.0  | N/A  | Grade Break?                | N/A  |
| No                                      | Ramp Width (in)       | 37.5  | N/A  | Grade Break Slope (%)       | 0.0  |
| No                                      | Ramp Slope (%)        | 9.6   | N/A  | Grade Break XSlope (%)      | 0.0  |
| No                                      | Ramp XSlope (%)       | 9.5   |      |                             |      |
| N/A                                     | Flare Type LT         | N/A   | N/A  | Flare Type RT               | N/A  |
| N/A                                     | Flare Slope LT (%)    | N/A   | N/A  | Flare Slope RT (%)          | 0.0  |
| N/A                                     | Flare Traversable LT? | N/A   | N/A  | Flare Traversable RT?       | N/A  |
| N/A                                     | Landing Length (in)   | 0.0   | N/A  | DWS Provided?               | N/A  |
| N/A                                     | Landing Width (in)    | 0.0   | N/A  | DWS Contrast?               | N/A  |
| N/A                                     | Landing Slope (%)     | 0.0   | N/A  | DWS Length (in)             | N/A  |
| N/A                                     | Landing X Slope (%)   | 0.0   | N/A  | DWS Full Width?             | N/A  |
| N/A                                     | Landing Curb? (Y/N)   | N/A   | N/A  | DWS Offset LT (in)          | N/A  |
| N/A                                     | Shared Landing?       | N/A   | N/A  | DWS Offset RT (in)          | N/A  |
| N/A                                     | Gutter Ponding?       | 0.0   | N/A  | Gutter Slope (%)            | N/A  |
| N/A                                     | Gutter Lip Ht (in)    | 0.0   | N/A  | Gutter X Slope (%)          | N/A  |
| N/A                                     | Painted X Walk1?      | No    |      | Road Slope (%)              | 1.8  |
|                                         | X Walk 1 Direction    | To SE |      | Road X Slope (%)            | 0.5  |
|                                         | X Walk 1 Width (in)   | N/A   |      | Clear Space?                | N/A  |
|                                         | X Walk 1 Slope (%)    | 1.8   | N/A  | Clear Space to XWalk (in)   | N/A  |
|                                         | X Walk 1 X Slope (%)  | 0.5   | N/A  | Storm Grate/Utility Hazard? | N/A  |
| N/A                                     | Ramp inside XWalk1?   | N/A   |      | Storm Grate/Utility Type    |      |
| N/A                                     | Any Obstructions?     | N/A   |      |                             | N/A  |
|                                         | Obstruction Type      |       | Yes  | Surface Condition? (G/P)    | Good |
|                                         |                       | N/A   | N/A  | Curb Slope (%)              | 15.6 |
|                                         |                       |       |      |                             |      |