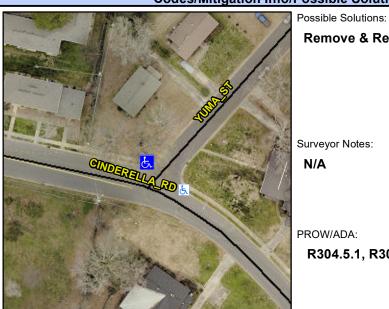

## **Access Compliance Report Public Rights-of-Way** (Curb Ramps)

Intersection ID: 8186 Main Street: CINDERELLA\_RD **Cross Street: YUMA\_ST** Location:

ADA ID: FB8C43B8F4D7 Ramp Type: Directional1 Initial Pass/Fail: Fail **Overall Compliance: No** Severity Score: 46.25

## **Codes/Mitigation Info/Possible Solution**

YUMA ST Street 1 Name Stop Condition-Street 1 StopSign Street 2 Name N/A Stop Condition-Street 2 N/A

Remove & Replace Entire Ramp. Surveyor Notes: N/A PROW/ADA: R304.5.1, R304.2.2, R304.5.3