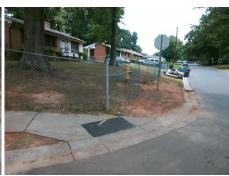

## **Access Compliance Report Public Rights-of-Way** (Curb Ramps)

Intersection ID: 8186 Main Street: CINDERELLA\_RD **Cross Street: YUMA\_ST** Location:

ADA ID: FB8C43B8F4D7 Ramp Type: Directional1 Initial Pass/Fail: Fail **Overall Compliance: No** Severity Score: 46.25

## **Codes/Mitigation Info/Possible Solution**

YUMA ST Street 1 Name Stop Condition-Street 1 StopSign Street 2 Name N/A Stop Condition-Street 2 N/A

Remove & Replace Entire Ramp. Surveyor Notes: N/A PROW/ADA: R304.5.1, R304.2.2, R304.5.3

Total Cost: 1600.00

| Field Measurements/Component Compliance |                       |       |      |                             |      |
|-----------------------------------------|-----------------------|-------|------|-----------------------------|------|
| Compliance Description                  |                       | Data  | Comp | liance Description          | Data |
| N/A                                     | Ramp Length (in)      | 61.0  | N/A  | Grade Break?                | N/A  |
| No                                      | Ramp Width (in)       | 37.5  | N/A  | Grade Break Slope (%)       | 0.0  |
| No                                      | Ramp Slope (%)        | 9.6   | N/A  | Grade Break XSlope (%)      | 0.0  |
| No                                      | Ramp XSlope (%)       | 9.5   |      |                             |      |
| N/A                                     | Flare Type LT         | N/A   | N/A  | Flare Type RT               | N/A  |
| N/A                                     | Flare Slope LT (%)    | N/A   | N/A  | Flare Slope RT (%)          | 0.0  |
| N/A                                     | Flare Traversable LT? | N/A   | N/A  | Flare Traversable RT?       | N/A  |
| N/A                                     | Landing Length (in)   | 0.0   | N/A  | DWS Provided?               | N/A  |
| N/A                                     | Landing Width (in)    | 0.0   | N/A  | DWS Contrast?               | N/A  |
| N/A                                     | Landing Slope (%)     | 0.0   | N/A  | DWS Length (in)             | N/A  |
| N/A                                     | Landing X Slope (%)   | 0.0   | N/A  | DWS Full Width?             | N/A  |
| N/A                                     | Landing Curb? (Y/N)   | N/A   | N/A  | DWS Offset LT (in)          | N/A  |
| N/A                                     | Shared Landing?       | N/A   | N/A  | DWS Offset RT (in)          | N/A  |
| N/A                                     | Gutter Ponding?       | 0.0   | N/A  | Gutter Slope (%)            | N/A  |
| N/A                                     | Gutter Lip Ht (in)    | 0.0   | N/A  | Gutter X Slope (%)          | N/A  |
| N/A                                     | Painted X Walk1?      | No    |      | Road Slope (%)              | 1.8  |
|                                         | X Walk 1 Direction    | To SE |      | Road X Slope (%)            | 0.5  |
|                                         | X Walk 1 Width (in)   | N/A   |      | Clear Space?                | N/A  |
|                                         | X Walk 1 Slope (%)    | 1.8   | N/A  | Clear Space to XWalk (in)   | N/A  |
|                                         | X Walk 1 X Slope (%)  | 0.5   | N/A  | Storm Grate/Utility Hazard? | N/A  |
| N/A                                     | Ramp inside XWalk1?   | N/A   |      | Storm Grate/Utility Type    |      |
| N/A                                     | Any Obstructions?     | N/A   |      |                             | N/A  |
|                                         | Obstruction Type      |       | Yes  | Surface Condition? (G/P)    | Good |
|                                         |                       | N/A   | N/A  | Curb Slope (%)              | 15.6 |
|                                         |                       |       |      |                             |      |