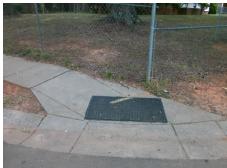

## **Access Compliance Report Public Rights-of-Way** (Curb Ramps)

Intersection ID: 8186 Main Street: CINDERELLA\_RD **Cross Street: YUMA\_ST** Location:

ADA ID: FB8C43B8F4D7 Ramp Type: Directional1 Initial Pass/Fail: Fail **Overall Compliance: No** Severity Score: 46.25

## **Codes/Mitigation Info/Possible Solution**

YUMA ST Street 1 Name Stop Condition-Street 1 StopSign Street 2 Name N/A Stop Condition-Street 2 N/A

Remove & Replace Entire Ramp. Surveyor Notes: N/A PROW/ADA: R304.5.1, R304.2.2, R304.5.3

Total Cost: 1600.00

| Field Measurements/Component Compliance |                       |       |      |                             |      |
|-----------------------------------------|-----------------------|-------|------|-----------------------------|------|
| Compliance Description                  |                       | Data  | Comp | liance Description          | Data |
| N/A                                     | Ramp Length (in)      | 61.0  | N/A  | Grade Break?                | N/A  |
| No                                      | Ramp Width (in)       | 37.5  | N/A  | Grade Break Slope (%)       | 0.0  |
| No                                      | Ramp Slope (%)        | 9.6   | N/A  | Grade Break XSlope (%)      | 0.0  |
| No                                      | Ramp XSlope (%)       | 9.5   |      |                             |      |
| N/A                                     | Flare Type LT         | N/A   | N/A  | Flare Type RT               | N/A  |
| N/A                                     | Flare Slope LT (%)    | N/A   | N/A  | Flare Slope RT (%)          | 0.0  |
| N/A                                     | Flare Traversable LT? | N/A   | N/A  | Flare Traversable RT?       | N/A  |
| N/A                                     | Landing Length (in)   | 0.0   | N/A  | DWS Provided?               | N/A  |
| N/A                                     | Landing Width (in)    | 0.0   | N/A  | DWS Contrast?               | N/A  |
| N/A                                     | Landing Slope (%)     | 0.0   | N/A  | DWS Length (in)             | N/A  |
| N/A                                     | Landing X Slope (%)   | 0.0   | N/A  | DWS Full Width?             | N/A  |
| N/A                                     | Landing Curb? (Y/N)   | N/A   | N/A  | DWS Offset LT (in)          | N/A  |
| N/A                                     | Shared Landing?       | N/A   | N/A  | DWS Offset RT (in)          | N/A  |
| N/A                                     | Gutter Ponding?       | 0.0   | N/A  | Gutter Slope (%)            | N/A  |
| N/A                                     | Gutter Lip Ht (in)    | 0.0   | N/A  | Gutter X Slope (%)          | N/A  |
| N/A                                     | Painted X Walk1?      | No    |      | Road Slope (%)              | 1.8  |
|                                         | X Walk 1 Direction    | To SE |      | Road X Slope (%)            | 0.5  |
|                                         | X Walk 1 Width (in)   | N/A   |      | Clear Space?                | N/A  |
|                                         | X Walk 1 Slope (%)    | 1.8   | N/A  | Clear Space to XWalk (in)   | N/A  |
|                                         | X Walk 1 X Slope (%)  | 0.5   | N/A  | Storm Grate/Utility Hazard? | N/A  |
| N/A                                     | Ramp inside XWalk1?   | N/A   |      | Storm Grate/Utility Type    |      |
| N/A                                     | Any Obstructions?     | N/A   |      |                             | N/A  |
|                                         | Obstruction Type      |       | Yes  | Surface Condition? (G/P)    | Good |
|                                         |                       | N/A   | N/A  | Curb Slope (%)              | 15.6 |
|                                         |                       |       |      |                             |      |