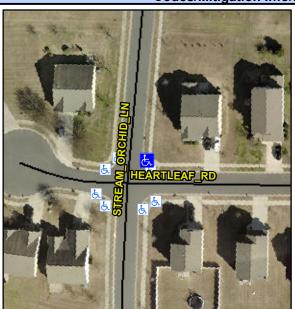

## Access Compliance Report Public Rights-of-Way (Curb Ramps)

Intersection ID: 50599Main Street:HEARTLEAF\_RDCross Street:STREAM\_ORCHID\_LNLocation:NEADA ID: FB8CE8E051B6Ramp Type:PerpInitial Pass/Fail:FailOverall Compliance:NoSeverity Score:21.25