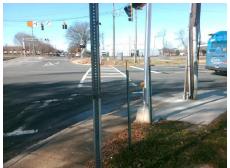

## Access Compliance Report Public Rights-of-Way (Curb Ramps)

Intersection ID: 22250 Main Street: SHARON\_LAKES\_RD Cross Street: SOUTH\_BV Location: NE

ADA ID: FB8F2F9A7022 Ramp Type: PerpDiag Initial Pass/Fail: Fail Overall Compliance: No Severity Score: 26.25

Remove & Replace Curb Ramp With Two New Directional Ramps or Equivalent.

Surveyor Notes:

N/A

PROW/ADA:

Not Found, R304.2.2, R304.5.3

Total Cost: \$ 3200.00

| Field Measurements/Component Compliance |                       |       |                        |                             |       |
|-----------------------------------------|-----------------------|-------|------------------------|-----------------------------|-------|
| Compliance Description                  |                       | Data  | Compliance Description |                             | Data  |
| N/A                                     | Ramp Length (in)      | 48.0  | No                     | Ramp Slope (%)              | 13.8  |
| Yes                                     | Ramp Width (in)       | 48.0  | No                     | Ramp XSlope (%)             | 4.3   |
| N/A                                     | Flare Type LT         | N/A   | N/A                    | Flare Type RT               | N/A   |
| N/A                                     | Flare Slope LT (%)    | N/A   | N/A                    | Flare Slope RT (%)          | N/A   |
| N/A                                     | Flare Traversable LT? | N/A   | N/A                    | Flare Traversable RT?       | N/A   |
| N/A                                     | Landing Length (in)   | N/A   | N/A                    | DWS Provided?               | N/A   |
| N/A                                     | Landing Width (in)    | N/A   | N/A                    | DWS Contrast?               | N/A   |
| N/A                                     | Landing Slope (%)     | N/A   | N/A                    | DWS Length (in)             | N/A   |
| N/A                                     | Landing X Slope (%)   | N/A   | N/A                    | DWS Full Width?             | N/A   |
| N/A                                     | Landing Curb? (Y/N)   | N/A   | N/A                    | DWS Offset (in)             | N/A   |
| N/A                                     | Shared Landing?       | N/A   |                        |                             |       |
| N/A                                     | Gutter Ponding?       | N/A   | N/A                    | Gutter Slope (%)            | N/A   |
| N/A                                     | Gutter Lip Ht (in)    | N/A   | N/A                    | Gutter X Slope (%)          | N/A   |
| N/A                                     | Painted X Walk1?      | Yes   | N/A                    | Painted X Walk2?            | Yes   |
|                                         | X Walk 1 Direction    | To NW |                        | X Walk 2 Direction          | To SW |
| N/A                                     | X Walk 1 Width (in)   | 119.0 | N/A                    | X Walk 2 Width (in)         | 101.0 |
|                                         | X Walk 1 Slope (%)    | 1.3   |                        | X Walk 2 Slope (%)          | 2.4   |
|                                         | X Walk 1 X Slope (%)  | 1.0   |                        | X Walk 2 X Slope (%)        | 2.3   |
| N/A                                     | Ramp inside XWalk1?   | Yes   | N/A                    | Ramp inside XWalk2?         | Yes   |
|                                         | Road Slope (%)        | 0.5   | N/A                    | Clear Space?                | N/A   |
|                                         | Road X Slope (%)      | 2.3   | N/A                    | Clear Space to XWalk (in)   | N/A   |
| N/A                                     | Any Obstructions?     | N/A   | N/A                    | Storm Grate/Utility Hazard? | N/A   |
|                                         | Obstruction Type      |       |                        | Storm Grate/Utility Type    |       |
|                                         |                       | N/A   |                        |                             | N/A   |
|                                         |                       |       | Yes                    | Surface Condition? (G/P)    | Good  |
| 10                                      |                       |       | -                      |                             |       |