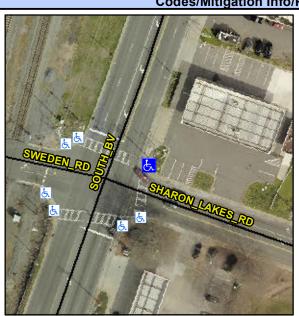

## Access Compliance Report Public Rights-of-Way (Curb Ramps)

Intersection ID: 22250 Main Street: SHARON\_LAKES\_RD Cross Street: SOUTH\_BV Location: NE

ADA ID: FB8F2F9A7022 Ramp Type: PerpDiag Initial Pass/Fail: Fail Overall Compliance: No Severity Score: 26.25

Codes/Mitigation Info/Possible Solution

Field Measurements/Component Compliance

Street 1 Name SOUTH BV
Stop Condition-Street 2 Signal
Street 2 Name SHARON LAKES RD
Stop Condition-Street 1 Signal

Possible Solutions: