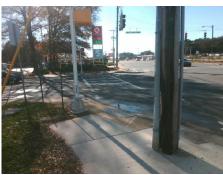

## Access Compliance Report Public Rights-of-Way (Curb Ramps)

Intersection ID: 22250 Main Street: SHARON\_LAKES\_RD Cross Street: SOUTH\_BV Location: NE

ADA ID: FB8F2F9A7022 Ramp Type: PerpDiag Initial Pass/Fail: Fail Overall Compliance: No Severity Score: 26.25

Remove & Replace Curb Ramp With Two New Directional Ramps or Equivalent.

Surveyor Notes:

N/A

PROW/ADA:

Not Found, R304.2.2, R304.5.3

Total Cost: \$ 3200.00

| Field Measurements/Component Compliance |                       |       |                        |                             |       |
|-----------------------------------------|-----------------------|-------|------------------------|-----------------------------|-------|
| Compliance Description                  |                       | Data  | Compliance Description |                             | Data  |
| N/A                                     | Ramp Length (in)      | 48.0  | No                     | Ramp Slope (%)              | 13.8  |
| Yes                                     | Ramp Width (in)       | 48.0  | No                     | Ramp XSlope (%)             | 4.3   |
| N/A                                     | Flare Type LT         | N/A   | N/A                    | Flare Type RT               | N/A   |
| N/A                                     | Flare Slope LT (%)    | N/A   | N/A                    | Flare Slope RT (%)          | N/A   |
| N/A                                     | Flare Traversable LT? | N/A   | N/A                    | Flare Traversable RT?       | N/A   |
| N/A                                     | Landing Length (in)   | N/A   | N/A                    | DWS Provided?               | N/A   |
| N/A                                     | Landing Width (in)    | N/A   | N/A                    | DWS Contrast?               | N/A   |
| N/A                                     | Landing Slope (%)     | N/A   | N/A                    | DWS Length (in)             | N/A   |
| N/A                                     | Landing X Slope (%)   | N/A   | N/A                    | DWS Full Width?             | N/A   |
| N/A                                     | Landing Curb? (Y/N)   | N/A   | N/A                    | DWS Offset (in)             | N/A   |
| N/A                                     | Shared Landing?       | N/A   |                        |                             |       |
| N/A                                     | Gutter Ponding?       | N/A   | N/A                    | Gutter Slope (%)            | N/A   |
| N/A                                     | Gutter Lip Ht (in)    | N/A   | N/A                    | Gutter X Slope (%)          | N/A   |
| N/A                                     | Painted X Walk1?      | Yes   | N/A                    | Painted X Walk2?            | Yes   |
|                                         | X Walk 1 Direction    | To NW |                        | X Walk 2 Direction          | To SW |
| N/A                                     | X Walk 1 Width (in)   | 119.0 | N/A                    | X Walk 2 Width (in)         | 101.0 |
|                                         | X Walk 1 Slope (%)    | 1.3   |                        | X Walk 2 Slope (%)          | 2.4   |
|                                         | X Walk 1 X Slope (%)  | 1.0   |                        | X Walk 2 X Slope (%)        | 2.3   |
| N/A                                     | Ramp inside XWalk1?   | Yes   | N/A                    | Ramp inside XWalk2?         | Yes   |
|                                         | Road Slope (%)        | 0.5   | N/A                    | Clear Space?                | N/A   |
|                                         | Road X Slope (%)      | 2.3   | N/A                    | Clear Space to XWalk (in)   | N/A   |
| N/A                                     | Any Obstructions?     | N/A   | N/A                    | Storm Grate/Utility Hazard? | N/A   |
|                                         | Obstruction Type      |       |                        | Storm Grate/Utility Type    |       |
|                                         |                       | N/A   |                        |                             | N/A   |
|                                         |                       |       | Yes                    | Surface Condition? (G/P)    | Good  |
| 10                                      |                       |       | -                      |                             |       |