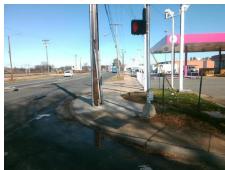

## Access Compliance Report Public Rights-of-Way (Curb Ramps)

Intersection ID: 22250 Main Street: SHARON\_LAKES\_RD Cross Street: SOUTH\_BV Location: NE

ADA ID: FB8F2F9A7022 Ramp Type: PerpDiag Initial Pass/Fail: Fail Overall Compliance: No Severity Score: 26.25

Remove & Replace Curb Ramp With Two New Directional Ramps or Equivalent.

Surveyor Notes:

N/A

PROW/ADA:

Not Found, R304.2.2, R304.5.3

Total Cost: \$ 3200.00

| Field Measurements/Component Compliance |                       |       |                        |                             |       |
|-----------------------------------------|-----------------------|-------|------------------------|-----------------------------|-------|
| Compliance Description                  |                       | Data  | Compliance Description |                             | Data  |
| N/A                                     | Ramp Length (in)      | 48.0  | No                     | Ramp Slope (%)              | 13.8  |
| Yes                                     | Ramp Width (in)       | 48.0  | No                     | Ramp XSlope (%)             | 4.3   |
| N/A                                     | Flare Type LT         | N/A   | N/A                    | Flare Type RT               | N/A   |
| N/A                                     | Flare Slope LT (%)    | N/A   | N/A                    | Flare Slope RT (%)          | N/A   |
| N/A                                     | Flare Traversable LT? | N/A   | N/A                    | Flare Traversable RT?       | N/A   |
| N/A                                     | Landing Length (in)   | N/A   | N/A                    | DWS Provided?               | N/A   |
| N/A                                     | Landing Width (in)    | N/A   | N/A                    | DWS Contrast?               | N/A   |
| N/A                                     | Landing Slope (%)     | N/A   | N/A                    | DWS Length (in)             | N/A   |
| N/A                                     | Landing X Slope (%)   | N/A   | N/A                    | DWS Full Width?             | N/A   |
| N/A                                     | Landing Curb? (Y/N)   | N/A   | N/A                    | DWS Offset (in)             | N/A   |
| N/A                                     | Shared Landing?       | N/A   |                        |                             |       |
| N/A                                     | Gutter Ponding?       | N/A   | N/A                    | Gutter Slope (%)            | N/A   |
| N/A                                     | Gutter Lip Ht (in)    | N/A   | N/A                    | Gutter X Slope (%)          | N/A   |
| N/A                                     | Painted X Walk1?      | Yes   | N/A                    | Painted X Walk2?            | Yes   |
|                                         | X Walk 1 Direction    | To NW |                        | X Walk 2 Direction          | To SW |
| N/A                                     | X Walk 1 Width (in)   | 119.0 | N/A                    | X Walk 2 Width (in)         | 101.0 |
|                                         | X Walk 1 Slope (%)    | 1.3   |                        | X Walk 2 Slope (%)          | 2.4   |
|                                         | X Walk 1 X Slope (%)  | 1.0   |                        | X Walk 2 X Slope (%)        | 2.3   |
| N/A                                     | Ramp inside XWalk1?   | Yes   | N/A                    | Ramp inside XWalk2?         | Yes   |
|                                         | Road Slope (%)        | 0.5   | N/A                    | Clear Space?                | N/A   |
|                                         | Road X Slope (%)      | 2.3   | N/A                    | Clear Space to XWalk (in)   | N/A   |
| N/A                                     | Any Obstructions?     | N/A   | N/A                    | Storm Grate/Utility Hazard? | N/A   |
|                                         | Obstruction Type      |       |                        | Storm Grate/Utility Type    |       |
|                                         |                       | N/A   |                        |                             | N/A   |
|                                         |                       |       | Yes                    | Surface Condition? (G/P)    | Good  |
| 10                                      |                       |       | -                      |                             |       |