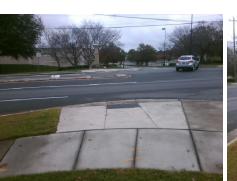

## Access Compliance Report Public Rights-of-Way (Curb Ramps)

| Intersection ID: 42513                                                                                          | Main Street: ELM_LN |                               |         | Street                                         |                       | Location: | w                           |                             |       |
|-----------------------------------------------------------------------------------------------------------------|---------------------|-------------------------------|---------|------------------------------------------------|-----------------------|-----------|-----------------------------|-----------------------------|-------|
|                                                                                                                 |                     |                               |         | Cross Street: INDIGO_RW                        |                       |           |                             |                             |       |
| ADA ID: FB8F5019A868 Ramp Type: Perp                                                                            |                     |                               | Initial | Initial Pass/Fail: Fail Overall Compliance: No |                       |           |                             | o Severity Score:           | 13.75 |
| Codes/Mitigation Info/Possible Solution                                                                         |                     |                               |         | Field Measurements/Component Compliance        |                       |           |                             |                             |       |
| A A CONTRACTOR ON A                                                                                             |                     | Possible Solutions:           |         | Compliance Description                         |                       |           | Data Compliance Description |                             |       |
| and the second second                                                                                           |                     | Remove & Replace Entire Ram   | р.      | N/A                                            | Ramp Length (in)      | 112.0     | No                          | Ramp Slope (%)              | 9.2   |
| A CARLES OF JAMES AND                                                                                           |                     | -                             | -       | Yes                                            | Ramp Width (in)       | 48.0      | No                          | Ramp XSlope (%)             | 2.2   |
| A LOS A CONTRACTOR                                                                                              | NEE!                |                               |         | N/A                                            | Flare Type LT         | N/A       | N/A                         | Flare Type RT               | N/A   |
| S.K. I La Barrow                                                                                                |                     |                               |         | N/A                                            | Flare Slope LT (%)    | N/A       | N/A                         | Flare Slope RT (%)          | N/A   |
|                                                                                                                 | 11                  |                               |         | N/A                                            | Flare Traversable LT? | N/A       | N/A                         | Flare Traversable RT?       | N/A   |
| ter and the second s | 115                 |                               |         | N/A                                            | Landing Length (in)   | N/A       | N/A                         | DWS Provided?               | N/A   |
|                                                                                                                 | A 51                | Surveyor Notes:               |         | N/A                                            | Landing Width (in)    | N/A       | N/A                         | DWS Contrast?               | N/A   |
| E 2                                                                                                             | t.                  | N/A                           |         | N/A                                            | Landing Slope (%)     | N/A       | N/A                         | DWS Length (in)             | N/A   |
| 6                                                                                                               | 1118                |                               |         | N/A                                            | Landing X Slope (%)   | N/A       | N/A                         | DWS Full Width?             | N/A   |
|                                                                                                                 | 1.840               |                               |         | N/A                                            | Landing Curb? (Y/N)   | N/A       | N/A                         | DWS Offset (in)             | N/A   |
| the second                                                                                                      | 1 al                |                               |         | N/A                                            | Shared Landing?       | N/A       |                             |                             |       |
|                                                                                                                 |                     | PROW/ADA:                     |         | N/A                                            | Gutter Ponding?       | N/A       | N/A                         | Gutter Slope (%)            | N/A   |
| SSI / A A                                                                                                       |                     | Not Found, R304.2.2, R304.5.3 |         | N/A                                            | Gutter Lip Ht (in)    | N/A       | N/A                         | Gutter X Slope (%)          | N/A   |
|                                                                                                                 | E.                  |                               |         | N/A                                            | Painted X Walk1?      | No        | N/A                         | Painted X Walk2?            | N/A   |
| STAL AND                                                                                                        |                     |                               |         |                                                | X Walk 1 Direction    | To NE     |                             | X Walk 2 Direction          | N/A   |
|                                                                                                                 | 12                  |                               |         | N/A                                            | X Walk 1 Width (in)   | N/A       | N/A                         | X Walk 2 Width (in)         | N/A   |
| Street 1 Name                                                                                                   | ELM LN              |                               |         |                                                | X Walk 1 Slope (%)    | 2.0       |                             | X Walk 2 Slope (%)          | N/A   |
| Stop Condition-Street 2                                                                                         | None                |                               |         |                                                | X Walk 1 X Slope (%)  | 0.7       |                             | X Walk 2 X Slope (%)        | N/A   |
| Street 2 Name                                                                                                   | N/A                 |                               |         | N/A                                            | Ramp inside XWalk1?   | N/A       | N/A                         | Ramp inside XWalk2?         | N/A   |
| Stop Condition-Street 1                                                                                         | N/A                 |                               |         |                                                | Road Slope (%)        | N/A       | N/A                         | Clear Space?                | N/A   |
|                                                                                                                 |                     |                               |         |                                                | Road X Slope (%)      | N/A       | N/A                         | Clear Space to XWalk (in)   | N/A   |
|                                                                                                                 |                     |                               |         | N/A                                            | Any Obstructions?     | N/A       | N/A                         | Storm Grate/Utility Hazard? | N/A   |
|                                                                                                                 |                     | Total Cost: \$                | 1850.00 |                                                | Obstruction Type      |           |                             | Storm Grate/Utility Type    |       |
|                                                                                                                 |                     |                               |         |                                                |                       | N/A       |                             |                             | N/A   |