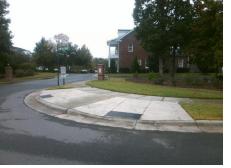

## Access Compliance Report Public Rights-of-Way (Curb Ramps)

| Intersection ID: 42513                                                                                          | Main Street: ELM_LN |                               |         | Street                                         |                       | Location: | w                           |                             |       |
|-----------------------------------------------------------------------------------------------------------------|---------------------|-------------------------------|---------|------------------------------------------------|-----------------------|-----------|-----------------------------|-----------------------------|-------|
|                                                                                                                 |                     |                               |         | Cross Street: INDIGO_RW                        |                       |           |                             |                             |       |
| ADA ID: FB8F5019A868 Ramp Type: Perp                                                                            |                     |                               | Initial | Initial Pass/Fail: Fail Overall Compliance: No |                       |           |                             | o Severity Score:           | 13.75 |
| Codes/Mitigation Info/Possible Solution                                                                         |                     |                               |         | Field Measurements/Component Compliance        |                       |           |                             |                             |       |
| A A CONTRACTOR ON A                                                                                             |                     | Possible Solutions:           |         | Compliance Description                         |                       |           | Data Compliance Description |                             |       |
| and the second second                                                                                           |                     | Remove & Replace Entire Ram   | р.      | N/A                                            | Ramp Length (in)      | 112.0     | No                          | Ramp Slope (%)              | 9.2   |
| A CARLES OF JAMES AND                                                                                           |                     | -                             | -       | Yes                                            | Ramp Width (in)       | 48.0      | No                          | Ramp XSlope (%)             | 2.2   |
| A LOS A CONTRACTOR                                                                                              | NEE!                |                               |         | N/A                                            | Flare Type LT         | N/A       | N/A                         | Flare Type RT               | N/A   |
| S.K. I La Barrow                                                                                                |                     |                               |         | N/A                                            | Flare Slope LT (%)    | N/A       | N/A                         | Flare Slope RT (%)          | N/A   |
|                                                                                                                 | 11                  |                               |         | N/A                                            | Flare Traversable LT? | N/A       | N/A                         | Flare Traversable RT?       | N/A   |
| ter and the second s | 115                 |                               |         | N/A                                            | Landing Length (in)   | N/A       | N/A                         | DWS Provided?               | N/A   |
|                                                                                                                 | A 51                | Surveyor Notes:               |         | N/A                                            | Landing Width (in)    | N/A       | N/A                         | DWS Contrast?               | N/A   |
| E 2                                                                                                             | t.                  | N/A                           |         | N/A                                            | Landing Slope (%)     | N/A       | N/A                         | DWS Length (in)             | N/A   |
| 6                                                                                                               | 1118                |                               |         | N/A                                            | Landing X Slope (%)   | N/A       | N/A                         | DWS Full Width?             | N/A   |
|                                                                                                                 | 1.840               |                               |         | N/A                                            | Landing Curb? (Y/N)   | N/A       | N/A                         | DWS Offset (in)             | N/A   |
| the second                                                                                                      | 1 al                |                               |         | N/A                                            | Shared Landing?       | N/A       |                             |                             |       |
|                                                                                                                 |                     | PROW/ADA:                     |         | N/A                                            | Gutter Ponding?       | N/A       | N/A                         | Gutter Slope (%)            | N/A   |
| SSI / A A                                                                                                       |                     | Not Found, R304.2.2, R304.5.3 |         | N/A                                            | Gutter Lip Ht (in)    | N/A       | N/A                         | Gutter X Slope (%)          | N/A   |
|                                                                                                                 | E.                  |                               |         | N/A                                            | Painted X Walk1?      | No        | N/A                         | Painted X Walk2?            | N/A   |
| STAL AND                                                                                                        |                     |                               |         |                                                | X Walk 1 Direction    | To NE     |                             | X Walk 2 Direction          | N/A   |
|                                                                                                                 | 12                  |                               |         | N/A                                            | X Walk 1 Width (in)   | N/A       | N/A                         | X Walk 2 Width (in)         | N/A   |
| Street 1 Name                                                                                                   | ELM LN              |                               |         |                                                | X Walk 1 Slope (%)    | 2.0       |                             | X Walk 2 Slope (%)          | N/A   |
| Stop Condition-Street 2                                                                                         | None                |                               |         |                                                | X Walk 1 X Slope (%)  | 0.7       |                             | X Walk 2 X Slope (%)        | N/A   |
| Street 2 Name                                                                                                   | N/A                 |                               |         | N/A                                            | Ramp inside XWalk1?   | N/A       | N/A                         | Ramp inside XWalk2?         | N/A   |
| Stop Condition-Street 1                                                                                         | N/A                 |                               |         |                                                | Road Slope (%)        | N/A       | N/A                         | Clear Space?                | N/A   |
|                                                                                                                 |                     |                               |         |                                                | Road X Slope (%)      | N/A       | N/A                         | Clear Space to XWalk (in)   | N/A   |
|                                                                                                                 |                     |                               |         | N/A                                            | Any Obstructions?     | N/A       | N/A                         | Storm Grate/Utility Hazard? | N/A   |
|                                                                                                                 |                     | Total Cost: \$                | 1850.00 |                                                | Obstruction Type      |           |                             | Storm Grate/Utility Type    |       |
|                                                                                                                 |                     |                               |         |                                                |                       | N/A       |                             |                             | N/A   |