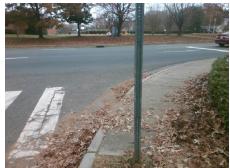

## **Access Compliance Report Public Rights-of-Way** (Curb Ramps)

Intersection ID: 16898 Main Street: FLINTRIDGE DR **Cross Street: IDLEWILD RD** Location: SE **ADA ID: FB935FDF3771** Ramp Type: PerpDiag Initial Pass/Fail: Fail **Overall Compliance: No** Severity Score: 13.75

Total Cost: 3200.00

| Field Measurements/Component Compliance |                        |                       |      |                        |       |                         |       |
|-----------------------------------------|------------------------|-----------------------|------|------------------------|-------|-------------------------|-------|
|                                         | Compliance Description |                       | Data | Compliance Description |       | Description             | Data  |
|                                         | N/A                    | Ramp Length (in)      | 60.0 | No                     | Ramp  | Slope (%)               | 10.6  |
|                                         | Yes                    | Ramp Width (in)       | 48.0 | No                     | Ramp  | XSlope (%)              | 4.9   |
|                                         | N/A                    | Flare Type LT         | N/A  | N/A                    | Flare | Type RT                 | N/A   |
|                                         | N/A                    | Flare Slope LT (%)    | N/A  | N/A                    | Flare | Slope RT (%)            | N/A   |
|                                         | N/A                    | Flare Traversable LT? | N/A  | N/A                    | Flare | Traversable RT?         | N/A   |
|                                         | N/A                    | Landing Length (in)   | N/A  | N/A                    | DWS   | Provided?               | N/A   |
|                                         | N/A                    | Landing Width (in)    | N/A  | N/A                    | DWS   | Contrast?               | N/A   |
|                                         | N/A                    | Landing Slope (%)     | N/A  | N/A                    | DWS   | Length (in)             | N/A   |
|                                         | N/A                    | Landing X Slope (%)   | N/A  | N/A                    | DWS   | Full Width?             | N/A   |
|                                         | N/A                    | Landing Curb? (Y/N)   | N/A  | N/A                    | DWS   | Offset (in)             | N/A   |
|                                         | N/A                    | Shared Landing?       | N/A  |                        |       |                         |       |
|                                         | N/A                    | Gutter Ponding?       | N/A  | N/A                    | Gutte | er Slope (%)            | N/A   |
|                                         | N/A                    | Gutter Lip Ht (in)    | N/A  | N/A                    | Gutte | er X Slope (%)          | N/A   |
|                                         | N/A                    | Painted X Walk1?      | No   | N/A                    | Paint | ed X Walk2?             | Yes   |
|                                         |                        | X Walk 1 Direction    | To N |                        | X Wa  | lk 2 Direction          | To W  |
|                                         | N/A                    | X Walk 1 Width (in)   | N/A  | N/A                    | X Wa  | lk 2 Width (in)         | 124.0 |
|                                         |                        | X Walk 1 Slope (%)    | 8.0  |                        | X Wa  | lk 2 Slope (%)          | 0.8   |
|                                         |                        | X Walk 1 X Slope (%)  | 4.5  |                        | X Wa  | lk 2 X Slope (%)        | 6.8   |
|                                         | N/A                    | Ramp inside XWalk1?   | N/A  | N/A                    | Ram   | o inside XWalk2?        | Yes   |
|                                         |                        | Road Slope (%)        | 4.8  | N/A                    | Clear | Space?                  | N/A   |
|                                         |                        | Road X Slope (%)      | 0.7  | N/A                    | Clear | Space to XWalk (in)     | N/A   |
|                                         | N/A                    | Any Obstructions?     | N/A  | N/A                    | Storn | n Grate/Utility Hazard? | N/A   |
|                                         |                        | Obstruction Type      |      |                        | Storn | n Grate/Utility Type    |       |
|                                         |                        |                       | N/A  |                        |       |                         | N/A   |
|                                         |                        |                       |      | Yes                    | Surfa | ce Condition? (G/P)     | Good  |
|                                         |                        |                       |      |                        |       |                         |       |