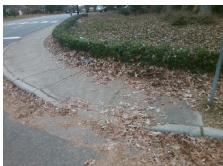

## **Access Compliance Report Public Rights-of-Way** (Curb Ramps)

Intersection ID: 16898 Main Street: FLINTRIDGE DR **Cross Street: IDLEWILD RD** Location: SE **ADA ID: FB935FDF3771** Ramp Type: PerpDiag Initial Pass/Fail: Fail **Overall Compliance: No** Severity Score: 13.75

Total Cost: 3200.00

| Field Measurements/Component Compliance |                        |                       |      |                        |       |                         |       |
|-----------------------------------------|------------------------|-----------------------|------|------------------------|-------|-------------------------|-------|
|                                         | Compliance Description |                       | Data | Compliance Description |       | Description             | Data  |
|                                         | N/A                    | Ramp Length (in)      | 60.0 | No                     | Ramp  | Slope (%)               | 10.6  |
|                                         | Yes                    | Ramp Width (in)       | 48.0 | No                     | Ramp  | XSlope (%)              | 4.9   |
|                                         | N/A                    | Flare Type LT         | N/A  | N/A                    | Flare | Type RT                 | N/A   |
|                                         | N/A                    | Flare Slope LT (%)    | N/A  | N/A                    | Flare | Slope RT (%)            | N/A   |
|                                         | N/A                    | Flare Traversable LT? | N/A  | N/A                    | Flare | Traversable RT?         | N/A   |
|                                         | N/A                    | Landing Length (in)   | N/A  | N/A                    | DWS   | Provided?               | N/A   |
|                                         | N/A                    | Landing Width (in)    | N/A  | N/A                    | DWS   | Contrast?               | N/A   |
|                                         | N/A                    | Landing Slope (%)     | N/A  | N/A                    | DWS   | Length (in)             | N/A   |
|                                         | N/A                    | Landing X Slope (%)   | N/A  | N/A                    | DWS   | Full Width?             | N/A   |
|                                         | N/A                    | Landing Curb? (Y/N)   | N/A  | N/A                    | DWS   | Offset (in)             | N/A   |
|                                         | N/A                    | Shared Landing?       | N/A  |                        |       |                         |       |
|                                         | N/A                    | Gutter Ponding?       | N/A  | N/A                    | Gutte | er Slope (%)            | N/A   |
|                                         | N/A                    | Gutter Lip Ht (in)    | N/A  | N/A                    | Gutte | er X Slope (%)          | N/A   |
|                                         | N/A                    | Painted X Walk1?      | No   | N/A                    | Paint | ed X Walk2?             | Yes   |
|                                         |                        | X Walk 1 Direction    | To N |                        | X Wa  | lk 2 Direction          | To W  |
|                                         | N/A                    | X Walk 1 Width (in)   | N/A  | N/A                    | X Wa  | lk 2 Width (in)         | 124.0 |
|                                         |                        | X Walk 1 Slope (%)    | 8.0  |                        | X Wa  | lk 2 Slope (%)          | 0.8   |
|                                         |                        | X Walk 1 X Slope (%)  | 4.5  |                        | X Wa  | lk 2 X Slope (%)        | 6.8   |
|                                         | N/A                    | Ramp inside XWalk1?   | N/A  | N/A                    | Ram   | o inside XWalk2?        | Yes   |
|                                         |                        | Road Slope (%)        | 4.8  | N/A                    | Clear | Space?                  | N/A   |
|                                         |                        | Road X Slope (%)      | 0.7  | N/A                    | Clear | Space to XWalk (in)     | N/A   |
|                                         | N/A                    | Any Obstructions?     | N/A  | N/A                    | Storn | n Grate/Utility Hazard? | N/A   |
|                                         |                        | Obstruction Type      |      |                        | Storn | n Grate/Utility Type    |       |
|                                         |                        |                       | N/A  |                        |       |                         | N/A   |
|                                         |                        |                       |      | Yes                    | Surfa | ce Condition? (G/P)     | Good  |
|                                         |                        |                       |      |                        |       |                         |       |