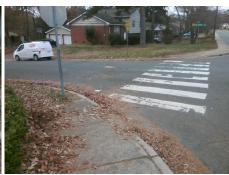

## **Access Compliance Report Public Rights-of-Way** (Curb Ramps)

Intersection ID: 16898 Main Street: FLINTRIDGE DR **Cross Street: IDLEWILD RD** Location: SE **ADA ID: FB935FDF3771** Ramp Type: PerpDiag Initial Pass/Fail: Fail **Overall Compliance: No** Severity Score: 13.75

Total Cost: 3200.00

| Field Measurements/Component Compliance |                        |                       |      |                        |       |                         |       |
|-----------------------------------------|------------------------|-----------------------|------|------------------------|-------|-------------------------|-------|
|                                         | Compliance Description |                       | Data | Compliance Description |       | Description             | Data  |
|                                         | N/A                    | Ramp Length (in)      | 60.0 | No                     | Ramp  | Slope (%)               | 10.6  |
|                                         | Yes                    | Ramp Width (in)       | 48.0 | No                     | Ramp  | XSlope (%)              | 4.9   |
|                                         | N/A                    | Flare Type LT         | N/A  | N/A                    | Flare | Type RT                 | N/A   |
|                                         | N/A                    | Flare Slope LT (%)    | N/A  | N/A                    | Flare | Slope RT (%)            | N/A   |
|                                         | N/A                    | Flare Traversable LT? | N/A  | N/A                    | Flare | Traversable RT?         | N/A   |
|                                         | N/A                    | Landing Length (in)   | N/A  | N/A                    | DWS   | Provided?               | N/A   |
|                                         | N/A                    | Landing Width (in)    | N/A  | N/A                    | DWS   | Contrast?               | N/A   |
|                                         | N/A                    | Landing Slope (%)     | N/A  | N/A                    | DWS   | Length (in)             | N/A   |
|                                         | N/A                    | Landing X Slope (%)   | N/A  | N/A                    | DWS   | Full Width?             | N/A   |
|                                         | N/A                    | Landing Curb? (Y/N)   | N/A  | N/A                    | DWS   | Offset (in)             | N/A   |
|                                         | N/A                    | Shared Landing?       | N/A  |                        |       |                         |       |
|                                         | N/A                    | Gutter Ponding?       | N/A  | N/A                    | Gutte | er Slope (%)            | N/A   |
|                                         | N/A                    | Gutter Lip Ht (in)    | N/A  | N/A                    | Gutte | er X Slope (%)          | N/A   |
|                                         | N/A                    | Painted X Walk1?      | No   | N/A                    | Paint | ed X Walk2?             | Yes   |
|                                         |                        | X Walk 1 Direction    | To N |                        | X Wa  | lk 2 Direction          | To W  |
|                                         | N/A                    | X Walk 1 Width (in)   | N/A  | N/A                    | X Wa  | lk 2 Width (in)         | 124.0 |
|                                         |                        | X Walk 1 Slope (%)    | 8.0  |                        | X Wa  | lk 2 Slope (%)          | 0.8   |
|                                         |                        | X Walk 1 X Slope (%)  | 4.5  |                        | X Wa  | lk 2 X Slope (%)        | 6.8   |
|                                         | N/A                    | Ramp inside XWalk1?   | N/A  | N/A                    | Ram   | o inside XWalk2?        | Yes   |
|                                         |                        | Road Slope (%)        | 4.8  | N/A                    | Clear | Space?                  | N/A   |
|                                         |                        | Road X Slope (%)      | 0.7  | N/A                    | Clear | Space to XWalk (in)     | N/A   |
|                                         | N/A                    | Any Obstructions?     | N/A  | N/A                    | Storn | n Grate/Utility Hazard? | N/A   |
|                                         |                        | Obstruction Type      |      |                        | Storn | n Grate/Utility Type    |       |
|                                         |                        |                       | N/A  |                        |       |                         | N/A   |
|                                         |                        |                       |      | Yes                    | Surfa | ce Condition? (G/P)     | Good  |
|                                         |                        |                       |      |                        |       |                         |       |