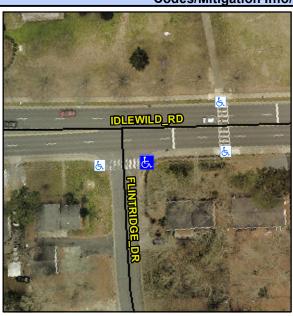

## **Access Compliance Report Public Rights-of-Way** (Curb Ramps)

Intersection ID: 16898 Main Street: FLINTRIDGE DR **Cross Street: IDLEWILD RD** Location: SE **ADA ID: FB935FDF3771** Ramp Type: PerpDiag Initial Pass/Fail: Fail **Overall Compliance: No** Severity Score: 13.75

**Codes/Mitigation Info/Possible Solution** 

Street 1 Name Stop Condition-Street 2 Street 2 Name Stop Condition-Street 1

**IDLEWILD RD** None **FLINTRIDGE DR** StopSign Possible Solutions: Remove & Replace Curb Ramp With **Two New Directional Ramps or** Equivalent. Surveyor Notes: N/A PROW/ADA: R304.2.2, R304.5.3