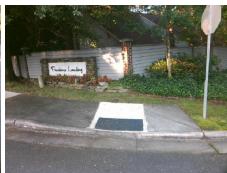

## Access Compliance Report Public Rights-of-Way (Curb Ramps)

Intersection ID: 22536Main Street:PROVIDENCE\_RDCross Street:SUMMERTREE\_LNLocation:SWADA ID: FB9A89921ACCRamp Type:PerpInitial Pass/Fail:FailOverall Compliance:NoSeverity Score:37.5

Codes/Mitigation Info/Possible Solution

Street 1 Name
Summertree LN
Stop Condition-Street 2
StopSign
Street 2 Name
N/A
Stop Condition-Street 1
N/A

| Possible Solutions:           | 9 |
|-------------------------------|---|
| Remove & Replace Entire Ramp. | N |
|                               | ١ |
|                               | N |
|                               | 1 |
|                               | 1 |
|                               | N |
| Surveyor Notes:               | N |
| N/A                           | N |
|                               | N |
|                               | 1 |
|                               | 1 |
| PROW/ADA:                     | 1 |
| Not Found, R304.2.2, R304.5.3 | N |
|                               | ı |
|                               |   |
|                               | N |
|                               |   |
|                               |   |
|                               | ı |
|                               |   |

Total Cost:

1850.00

| Field Measurements/Component Compliance |                       |      |      |                             |      |  |  |
|-----------------------------------------|-----------------------|------|------|-----------------------------|------|--|--|
| Comp                                    | liance Description    | Data | Comp | liance Description          | Data |  |  |
| N/A                                     | Ramp Length (in)      | 73.0 | No   | Ramp Slope (%)              | 10.3 |  |  |
| Yes                                     | Ramp Width (in)       | 48.0 | No   | Ramp XSlope (%)             | 7.7  |  |  |
| N/A                                     | Flare Type LT         | N/A  | N/A  | Flare Type RT               | N/A  |  |  |
| N/A                                     | Flare Slope LT (%)    | N/A  | N/A  | Flare Slope RT (%)          | N/A  |  |  |
| N/A                                     | Flare Traversable LT? | N/A  | N/A  | Flare Traversable RT?       | N/A  |  |  |
| N/A                                     | Landing Length (in)   | N/A  | N/A  | DWS Provided?               | N/A  |  |  |
| N/A                                     | Landing Width (in)    | N/A  | N/A  | DWS Contrast?               | N/A  |  |  |
| N/A                                     | Landing Slope (%)     | N/A  | N/A  | DWS Length (in)             | N/A  |  |  |
| N/A                                     | Landing X Slope (%)   | N/A  | N/A  | DWS Full Width?             | N/A  |  |  |
| N/A                                     | Landing Curb? (Y/N)   | N/A  | N/A  | DWS Offset (in)             | N/A  |  |  |
| N/A                                     | Shared Landing?       | N/A  |      |                             |      |  |  |
| N/A                                     | Gutter Ponding?       | N/A  | N/A  | Gutter Slope (%)            | N/A  |  |  |
| N/A                                     | Gutter Lip Ht (in)    | N/A  | N/A  | Gutter X Slope (%)          | N/A  |  |  |
| N/A                                     | Painted X Walk1?      | No   | N/A  | Painted X Walk2?            | N/A  |  |  |
|                                         | X Walk 1 Direction    | To N |      | X Walk 2 Direction          | N/A  |  |  |
| N/A                                     | X Walk 1 Width (in)   | N/A  | N/A  | X Walk 2 Width (in)         | N/A  |  |  |
|                                         | X Walk 1 Slope (%)    | 0.2  |      | X Walk 2 Slope (%)          | N/A  |  |  |
|                                         | X Walk 1 X Slope (%)  | 9.0  |      | X Walk 2 X Slope (%)        | N/A  |  |  |
| N/A                                     | Ramp inside XWalk1?   | N/A  | N/A  | Ramp inside XWalk2?         | N/A  |  |  |
|                                         | Road Slope (%)        | N/A  | N/A  | Clear Space?                | N/A  |  |  |
|                                         | Road X Slope (%)      | N/A  | N/A  | Clear Space to XWalk (in)   | N/A  |  |  |
| N/A                                     | Any Obstructions?     | N/A  | N/A  | Storm Grate/Utility Hazard? | N/A  |  |  |
|                                         | Obstruction Type      |      |      | Storm Grate/Utility Type    |      |  |  |
|                                         |                       | N/A  |      |                             | N/A  |  |  |
|                                         |                       |      | Yes  | Surface Condition? (G/P)    | Good |  |  |