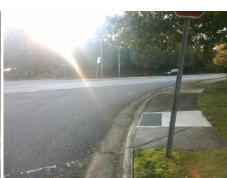

## Access Compliance Report Public Rights-of-Way (Curb Ramps)

Intersection ID: 22536Main Street:PROVIDENCE\_RDCross Street:SUMMERTREE\_LNLocation:SWADA ID: FB9A89921ACCRamp Type:PerpInitial Pass/Fail:FailOverall Compliance:NoSeverity Score:37.5

Codes/Mitigation Info/Possible Solution

Street 1 Name
Summertree LN
Stop Condition-Street 2
StopSign
Street 2 Name
N/A
Stop Condition-Street 1
N/A

| Possible Solutions:           | 9 |
|-------------------------------|---|
| Remove & Replace Entire Ramp. | N |
|                               | ١ |
|                               | N |
|                               | 1 |
|                               | 1 |
|                               | N |
| Surveyor Notes:               | N |
| N/A                           | N |
|                               | N |
|                               | 1 |
|                               | 1 |
| PROW/ADA:                     | 1 |
| Not Found, R304.2.2, R304.5.3 | N |
|                               | ı |
|                               |   |
|                               | N |
|                               |   |
|                               |   |
|                               | ı |
|                               |   |

Total Cost:

1850.00

| Field Measurements/Component Compliance |                       |      |      |                             |      |  |  |
|-----------------------------------------|-----------------------|------|------|-----------------------------|------|--|--|
| Comp                                    | liance Description    | Data | Comp | liance Description          | Data |  |  |
| N/A                                     | Ramp Length (in)      | 73.0 | No   | Ramp Slope (%)              | 10.3 |  |  |
| Yes                                     | Ramp Width (in)       | 48.0 | No   | Ramp XSlope (%)             | 7.7  |  |  |
| N/A                                     | Flare Type LT         | N/A  | N/A  | Flare Type RT               | N/A  |  |  |
| N/A                                     | Flare Slope LT (%)    | N/A  | N/A  | Flare Slope RT (%)          | N/A  |  |  |
| N/A                                     | Flare Traversable LT? | N/A  | N/A  | Flare Traversable RT?       | N/A  |  |  |
| N/A                                     | Landing Length (in)   | N/A  | N/A  | DWS Provided?               | N/A  |  |  |
| N/A                                     | Landing Width (in)    | N/A  | N/A  | DWS Contrast?               | N/A  |  |  |
| N/A                                     | Landing Slope (%)     | N/A  | N/A  | DWS Length (in)             | N/A  |  |  |
| N/A                                     | Landing X Slope (%)   | N/A  | N/A  | DWS Full Width?             | N/A  |  |  |
| N/A                                     | Landing Curb? (Y/N)   | N/A  | N/A  | DWS Offset (in)             | N/A  |  |  |
| N/A                                     | Shared Landing?       | N/A  |      |                             |      |  |  |
| N/A                                     | Gutter Ponding?       | N/A  | N/A  | Gutter Slope (%)            | N/A  |  |  |
| N/A                                     | Gutter Lip Ht (in)    | N/A  | N/A  | Gutter X Slope (%)          | N/A  |  |  |
| N/A                                     | Painted X Walk1?      | No   | N/A  | Painted X Walk2?            | N/A  |  |  |
|                                         | X Walk 1 Direction    | To N |      | X Walk 2 Direction          | N/A  |  |  |
| N/A                                     | X Walk 1 Width (in)   | N/A  | N/A  | X Walk 2 Width (in)         | N/A  |  |  |
|                                         | X Walk 1 Slope (%)    | 0.2  |      | X Walk 2 Slope (%)          | N/A  |  |  |
|                                         | X Walk 1 X Slope (%)  | 9.0  |      | X Walk 2 X Slope (%)        | N/A  |  |  |
| N/A                                     | Ramp inside XWalk1?   | N/A  | N/A  | Ramp inside XWalk2?         | N/A  |  |  |
|                                         | Road Slope (%)        | N/A  | N/A  | Clear Space?                | N/A  |  |  |
|                                         | Road X Slope (%)      | N/A  | N/A  | Clear Space to XWalk (in)   | N/A  |  |  |
| N/A                                     | Any Obstructions?     | N/A  | N/A  | Storm Grate/Utility Hazard? | N/A  |  |  |
|                                         | Obstruction Type      |      |      | Storm Grate/Utility Type    |      |  |  |
|                                         |                       | N/A  |      |                             | N/A  |  |  |
|                                         |                       |      | Yes  | Surface Condition? (G/P)    | Good |  |  |