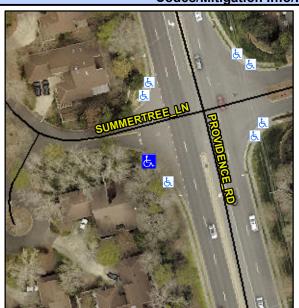

## Access Compliance Report Public Rights-of-Way (Curb Ramps)

Intersection ID: 22536Main Street:PROVIDENCE\_RDCross Street:SUMMERTREE\_LNLocation:SWADA ID: FB9A89921ACCRamp Type:PerpInitial Pass/Fail:FailOverall Compliance:NoSeverity Score:37.5