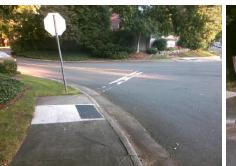

## Access Compliance Report Public Rights-of-Way (Curb Ramps)

Intersection ID: 22536Main Street:PROVIDENCE\_RDCross Street:SUMMERTREE\_LNLocation:SWADA ID: FB9A89921ACCRamp Type:PerpInitial Pass/Fail:FailOverall Compliance:NoSeverity Score:37.5

Codes/Mitigation Info/Possible Solution

Street 1 Name
Summertree LN
Stop Condition-Street 2
StopSign
Street 2 Name
N/A
Stop Condition-Street 1
N/A

| Possible Solutions:           | 9 |
|-------------------------------|---|
| Remove & Replace Entire Ramp. | N |
|                               | ١ |
|                               | N |
|                               | 1 |
|                               | 1 |
|                               | N |
| Surveyor Notes:               | N |
| N/A                           | N |
|                               | N |
|                               | 1 |
|                               | 1 |
| PROW/ADA:                     | 1 |
| Not Found, R304.2.2, R304.5.3 | N |
|                               | ı |
|                               |   |
|                               | N |
|                               |   |
|                               |   |
|                               | ı |
|                               |   |

Total Cost:

1850.00

| Field Measurements/Component Compliance |                       |      |      |                             |      |  |  |
|-----------------------------------------|-----------------------|------|------|-----------------------------|------|--|--|
| Comp                                    | liance Description    | Data | Comp | liance Description          | Data |  |  |
| N/A                                     | Ramp Length (in)      | 73.0 | No   | Ramp Slope (%)              | 10.3 |  |  |
| Yes                                     | Ramp Width (in)       | 48.0 | No   | Ramp XSlope (%)             | 7.7  |  |  |
| N/A                                     | Flare Type LT         | N/A  | N/A  | Flare Type RT               | N/A  |  |  |
| N/A                                     | Flare Slope LT (%)    | N/A  | N/A  | Flare Slope RT (%)          | N/A  |  |  |
| N/A                                     | Flare Traversable LT? | N/A  | N/A  | Flare Traversable RT?       | N/A  |  |  |
| N/A                                     | Landing Length (in)   | N/A  | N/A  | DWS Provided?               | N/A  |  |  |
| N/A                                     | Landing Width (in)    | N/A  | N/A  | DWS Contrast?               | N/A  |  |  |
| N/A                                     | Landing Slope (%)     | N/A  | N/A  | DWS Length (in)             | N/A  |  |  |
| N/A                                     | Landing X Slope (%)   | N/A  | N/A  | DWS Full Width?             | N/A  |  |  |
| N/A                                     | Landing Curb? (Y/N)   | N/A  | N/A  | DWS Offset (in)             | N/A  |  |  |
| N/A                                     | Shared Landing?       | N/A  |      |                             |      |  |  |
| N/A                                     | Gutter Ponding?       | N/A  | N/A  | Gutter Slope (%)            | N/A  |  |  |
| N/A                                     | Gutter Lip Ht (in)    | N/A  | N/A  | Gutter X Slope (%)          | N/A  |  |  |
| N/A                                     | Painted X Walk1?      | No   | N/A  | Painted X Walk2?            | N/A  |  |  |
|                                         | X Walk 1 Direction    | To N |      | X Walk 2 Direction          | N/A  |  |  |
| N/A                                     | X Walk 1 Width (in)   | N/A  | N/A  | X Walk 2 Width (in)         | N/A  |  |  |
|                                         | X Walk 1 Slope (%)    | 0.2  |      | X Walk 2 Slope (%)          | N/A  |  |  |
|                                         | X Walk 1 X Slope (%)  | 9.0  |      | X Walk 2 X Slope (%)        | N/A  |  |  |
| N/A                                     | Ramp inside XWalk1?   | N/A  | N/A  | Ramp inside XWalk2?         | N/A  |  |  |
|                                         | Road Slope (%)        | N/A  | N/A  | Clear Space?                | N/A  |  |  |
|                                         | Road X Slope (%)      | N/A  | N/A  | Clear Space to XWalk (in)   | N/A  |  |  |
| N/A                                     | Any Obstructions?     | N/A  | N/A  | Storm Grate/Utility Hazard? | N/A  |  |  |
|                                         | Obstruction Type      |      |      | Storm Grate/Utility Type    |      |  |  |
|                                         |                       | N/A  |      |                             | N/A  |  |  |
|                                         |                       |      | Yes  | Surface Condition? (G/P)    | Good |  |  |