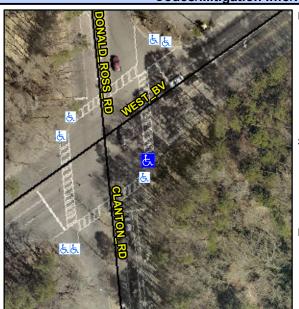

## **Access Compliance Report Public Rights-of-Way** (Curb Ramps)

Data

8.2

6.7

N/A

N/A

Intersection ID: 13916 Main Street: CLANTON RD **Cross Street: WEST BV** Location: SE Initial Pass/Fail: Fail **Overall Compliance: No Severity Score:** 12.5 ADA ID: FBA1525B4F90 Ramp Type: Perp