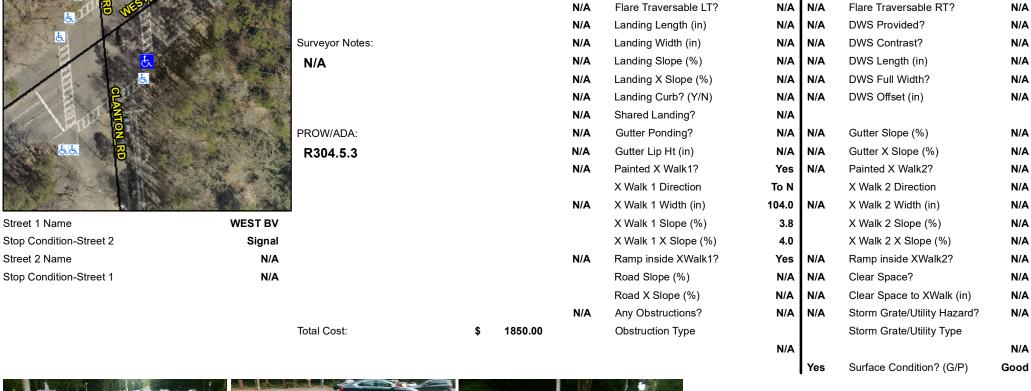

## **Access Compliance Report Public Rights-of-Way** (Curb Ramps)

Data

8.2

6.7

N/A

N/A

Intersection ID: 13916 Main Street: CLANTON RD **Cross Street: WEST BV** Location: SE Initial Pass/Fail: Fail **Overall Compliance: No Severity Score:** 12.5 ADA ID: FBA1525B4F90 Ramp Type: Perp

Possible Solutions: Remove & Replace Entire Ramp. Surveyor Notes: N/A PROW/ADA: R304.5.3

1850.00