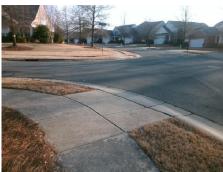

## Access Compliance Report Public Rights-of-Way (Curb Ramps)

Intersection ID: 47135 Main Street: SARANAC\_LN Cross Street: FIELDSTONE\_MANOR\_DR Location: W

ADA ID: FBA1DCC7291B Ramp Type: PerpDiag Initial Pass/Fail: Fail Overall Compliance: No Severity Score: 30

Possible Solutions:

Remove & Replace Curb Ramp With
Two New Directional Ramps or
Equivalent.

Surveyor Notes:
N/A

PROW/ADA:
R304.5.1, R304.5.3

Total Cost: \$ 3200.00

| Field Measurements/Component Compliance |                        |                       |       |      |                             |       |
|-----------------------------------------|------------------------|-----------------------|-------|------|-----------------------------|-------|
|                                         | Compliance Description |                       | Data  | Comp | oliance Description         | Data  |
|                                         | N/A                    | Ramp Length (in)      | 49.5  | Yes  | Ramp Slope (%)              | 8.0   |
|                                         | No                     | Ramp Width (in)       | 34.0  | No   | Ramp XSlope (%)             | 5.6   |
|                                         | N/A                    | Flare Type LT         | N/A   | N/A  | Flare Type RT               | N/A   |
|                                         | N/A                    | Flare Slope LT (%)    | N/A   | N/A  | Flare Slope RT (%)          | N/A   |
|                                         | N/A                    | Flare Traversable LT? | N/A   | N/A  | Flare Traversable RT?       | N/A   |
|                                         | N/A                    | Landing Length (in)   | N/A   | N/A  | DWS Provided?               | N/A   |
|                                         | N/A                    | Landing Width (in)    | N/A   | N/A  | DWS Contrast?               | N/A   |
|                                         | N/A                    | Landing Slope (%)     | N/A   | N/A  | DWS Length (in)             | N/A   |
|                                         | N/A                    | Landing X Slope (%)   | N/A   | N/A  | DWS Full Width?             | N/A   |
|                                         | N/A                    | Landing Curb? (Y/N)   | N/A   | N/A  | DWS Offset (in)             | N/A   |
|                                         | N/A                    | Shared Landing?       | N/A   |      |                             |       |
|                                         | N/A                    | Gutter Ponding?       | N/A   | N/A  | Gutter Slope (%)            | N/A   |
|                                         | N/A                    | Gutter Lip Ht (in)    | N/A   | N/A  | Gutter X Slope (%)          | N/A   |
|                                         | N/A                    | Painted X Walk1?      | No    | N/A  | Painted X Walk2?            | No    |
|                                         |                        | X Walk 1 Direction    | To SE |      | X Walk 2 Direction          | To NE |
|                                         | N/A                    | X Walk 1 Width (in)   | N/A   | N/A  | X Walk 2 Width (in)         | N/A   |
|                                         |                        | X Walk 1 Slope (%)    | 1.3   |      | X Walk 2 Slope (%)          | 4.3   |
|                                         |                        | X Walk 1 X Slope (%)  | 2.7   |      | X Walk 2 X Slope (%)        | 2.4   |
|                                         | N/A                    | Ramp inside XWalk1?   | N/A   | N/A  | Ramp inside XWalk2?         | N/A   |
|                                         |                        | Road Slope (%)        | 4.2   | N/A  | Clear Space?                | N/A   |
|                                         |                        | Road X Slope (%)      | 2.1   | N/A  | Clear Space to XWalk (in)   | N/A   |
|                                         | N/A                    | Any Obstructions?     | N/A   | N/A  | Storm Grate/Utility Hazard? | N/A   |
|                                         |                        | Obstruction Type      |       |      | Storm Grate/Utility Type    |       |
|                                         |                        |                       | N/A   |      |                             | N/A   |
|                                         |                        |                       |       | Yes  | Surface Condition? (G/P)    | Good  |
| g4+5)                                   | Ea.                    |                       |       |      |                             |       |