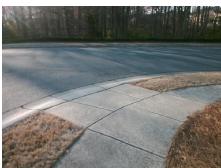

## Access Compliance Report Public Rights-of-Way (Curb Ramps)

Intersection ID: 47135 Main Street: SARANAC\_LN Cross Street: FIELDSTONE\_MANOR\_DR Location: W

ADA ID: FBA1DCC7291B Ramp Type: PerpDiag Initial Pass/Fail: Fail Overall Compliance: No Severity Score: 30

Possible Solutions:

Remove & Replace Curb Ramp With
Two New Directional Ramps or
Equivalent.

Surveyor Notes:
N/A

PROW/ADA:
R304.5.1, R304.5.3

Total Cost: \$ 3200.00

| Field Measurements/Component Compliance |                        |                       |       |      |                             |       |
|-----------------------------------------|------------------------|-----------------------|-------|------|-----------------------------|-------|
|                                         | Compliance Description |                       | Data  | Comp | oliance Description         | Data  |
|                                         | N/A                    | Ramp Length (in)      | 49.5  | Yes  | Ramp Slope (%)              | 8.0   |
|                                         | No                     | Ramp Width (in)       | 34.0  | No   | Ramp XSlope (%)             | 5.6   |
|                                         | N/A                    | Flare Type LT         | N/A   | N/A  | Flare Type RT               | N/A   |
|                                         | N/A                    | Flare Slope LT (%)    | N/A   | N/A  | Flare Slope RT (%)          | N/A   |
|                                         | N/A                    | Flare Traversable LT? | N/A   | N/A  | Flare Traversable RT?       | N/A   |
|                                         | N/A                    | Landing Length (in)   | N/A   | N/A  | DWS Provided?               | N/A   |
|                                         | N/A                    | Landing Width (in)    | N/A   | N/A  | DWS Contrast?               | N/A   |
|                                         | N/A                    | Landing Slope (%)     | N/A   | N/A  | DWS Length (in)             | N/A   |
|                                         | N/A                    | Landing X Slope (%)   | N/A   | N/A  | DWS Full Width?             | N/A   |
|                                         | N/A                    | Landing Curb? (Y/N)   | N/A   | N/A  | DWS Offset (in)             | N/A   |
|                                         | N/A                    | Shared Landing?       | N/A   |      |                             |       |
|                                         | N/A                    | Gutter Ponding?       | N/A   | N/A  | Gutter Slope (%)            | N/A   |
|                                         | N/A                    | Gutter Lip Ht (in)    | N/A   | N/A  | Gutter X Slope (%)          | N/A   |
|                                         | N/A                    | Painted X Walk1?      | No    | N/A  | Painted X Walk2?            | No    |
|                                         |                        | X Walk 1 Direction    | To SE |      | X Walk 2 Direction          | To NE |
|                                         | N/A                    | X Walk 1 Width (in)   | N/A   | N/A  | X Walk 2 Width (in)         | N/A   |
|                                         |                        | X Walk 1 Slope (%)    | 1.3   |      | X Walk 2 Slope (%)          | 4.3   |
|                                         |                        | X Walk 1 X Slope (%)  | 2.7   |      | X Walk 2 X Slope (%)        | 2.4   |
|                                         | N/A                    | Ramp inside XWalk1?   | N/A   | N/A  | Ramp inside XWalk2?         | N/A   |
|                                         |                        | Road Slope (%)        | 4.2   | N/A  | Clear Space?                | N/A   |
|                                         |                        | Road X Slope (%)      | 2.1   | N/A  | Clear Space to XWalk (in)   | N/A   |
|                                         | N/A                    | Any Obstructions?     | N/A   | N/A  | Storm Grate/Utility Hazard? | N/A   |
|                                         |                        | Obstruction Type      |       |      | Storm Grate/Utility Type    |       |
|                                         |                        |                       | N/A   |      |                             | N/A   |
|                                         |                        |                       |       | Yes  | Surface Condition? (G/P)    | Good  |
| g4+5)                                   | Ea.                    |                       |       |      |                             |       |