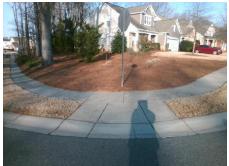

## Access Compliance Report Public Rights-of-Way (Curb Ramps)

Intersection ID: 47135 Main Street: SARANAC\_LN Cross Street: FIELDSTONE\_MANOR\_DR Location: W

ADA ID: FBA1DCC7291B Ramp Type: PerpDiag Initial Pass/Fail: Fail Overall Compliance: No Severity Score: 30

Possible Solutions:

Remove & Replace Curb Ramp With
Two New Directional Ramps or
Equivalent.

Surveyor Notes:
N/A

PROW/ADA:
R304.5.1, R304.5.3

Total Cost: \$ 3200.00

| Field Measurements/Component Compliance |                        |                       |       |      |                             |       |
|-----------------------------------------|------------------------|-----------------------|-------|------|-----------------------------|-------|
|                                         | Compliance Description |                       | Data  | Comp | oliance Description         | Data  |
|                                         | N/A                    | Ramp Length (in)      | 49.5  | Yes  | Ramp Slope (%)              | 8.0   |
|                                         | No                     | Ramp Width (in)       | 34.0  | No   | Ramp XSlope (%)             | 5.6   |
|                                         | N/A                    | Flare Type LT         | N/A   | N/A  | Flare Type RT               | N/A   |
|                                         | N/A                    | Flare Slope LT (%)    | N/A   | N/A  | Flare Slope RT (%)          | N/A   |
|                                         | N/A                    | Flare Traversable LT? | N/A   | N/A  | Flare Traversable RT?       | N/A   |
|                                         | N/A                    | Landing Length (in)   | N/A   | N/A  | DWS Provided?               | N/A   |
|                                         | N/A                    | Landing Width (in)    | N/A   | N/A  | DWS Contrast?               | N/A   |
|                                         | N/A                    | Landing Slope (%)     | N/A   | N/A  | DWS Length (in)             | N/A   |
|                                         | N/A                    | Landing X Slope (%)   | N/A   | N/A  | DWS Full Width?             | N/A   |
|                                         | N/A                    | Landing Curb? (Y/N)   | N/A   | N/A  | DWS Offset (in)             | N/A   |
|                                         | N/A                    | Shared Landing?       | N/A   |      |                             |       |
|                                         | N/A                    | Gutter Ponding?       | N/A   | N/A  | Gutter Slope (%)            | N/A   |
|                                         | N/A                    | Gutter Lip Ht (in)    | N/A   | N/A  | Gutter X Slope (%)          | N/A   |
|                                         | N/A                    | Painted X Walk1?      | No    | N/A  | Painted X Walk2?            | No    |
|                                         |                        | X Walk 1 Direction    | To SE |      | X Walk 2 Direction          | To NE |
|                                         | N/A                    | X Walk 1 Width (in)   | N/A   | N/A  | X Walk 2 Width (in)         | N/A   |
|                                         |                        | X Walk 1 Slope (%)    | 1.3   |      | X Walk 2 Slope (%)          | 4.3   |
|                                         |                        | X Walk 1 X Slope (%)  | 2.7   |      | X Walk 2 X Slope (%)        | 2.4   |
|                                         | N/A                    | Ramp inside XWalk1?   | N/A   | N/A  | Ramp inside XWalk2?         | N/A   |
|                                         |                        | Road Slope (%)        | 4.2   | N/A  | Clear Space?                | N/A   |
|                                         |                        | Road X Slope (%)      | 2.1   | N/A  | Clear Space to XWalk (in)   | N/A   |
|                                         | N/A                    | Any Obstructions?     | N/A   | N/A  | Storm Grate/Utility Hazard? | N/A   |
|                                         |                        | Obstruction Type      |       |      | Storm Grate/Utility Type    |       |
|                                         |                        |                       | N/A   |      |                             | N/A   |
|                                         |                        |                       |       | Yes  | Surface Condition? (G/P)    | Good  |
| g4+5)                                   | Ea.                    |                       |       |      |                             |       |