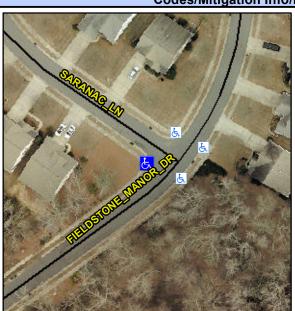

## Access Compliance Report Public Rights-of-Way (Curb Ramps)

Intersection ID: 47135 Main Street: SARANAC\_LN Cross Street: FIELDSTONE\_MANOR\_DR Location: W

ADA ID: FBA1DCC7291B Ramp Type: PerpDiag Initial Pass/Fail: Fail Overall Compliance: No Severity Score: 30