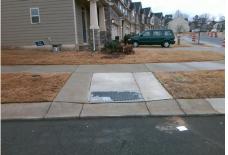

## Access Compliance Report Public Rights-of-Way (Curb Ramps)

| Intersection ID: 53228                  | Main Street: FLEETWOOD_DR |                        |                        |                                         | Street:                                        | MAJOR_SAMU          | Location:                        | SE  |                             |       |
|-----------------------------------------|---------------------------|------------------------|------------------------|-----------------------------------------|------------------------------------------------|---------------------|----------------------------------|-----|-----------------------------|-------|
| ADA ID: FBA64BF8C07                     | ) Ramp Type: Perp         |                        |                        | Initial P                               | Initial Pass/Fail: Fail Overall Compliance: No |                     |                                  |     | o Severity Score:           | 13.75 |
| Codes/Mitigation Info/Possible Solution |                           |                        |                        | Field Measurements/Component Compliance |                                                |                     |                                  |     |                             |       |
|                                         |                           | Possible Solutions:    | Compliance Description |                                         |                                                | Data                | Data Compliance Description Data |     |                             |       |
|                                         |                           | Remove & Replace En    | tire Ramp              | _                                       | N/A                                            | Ramp Length (in)    | 96.0                             | No  | Ramp Slope (%)              | 9.8   |
|                                         |                           |                        |                        | •                                       | Yes                                            | Ramp Width (in)     | 50.0                             | No  | Ramp XSlope (%)             | 2.1   |
|                                         |                           | 1                      |                        |                                         | N/A                                            | Flare Type LT       | N/A                              | N/A | Flare Type RT               | N/A   |
|                                         | - A E                     |                        |                        |                                         | N/A                                            | Flare Slope LT (%)  | ) <b>N/A</b>                     | N/A | Flare Slope RT (%)          | N/A   |
|                                         |                           |                        |                        |                                         | N/A                                            | Flare Traversable I | LT? N/A                          | N/A | Flare Traversable RT?       | N/A   |
| the second second                       | MALS W                    |                        |                        |                                         | N/A                                            | Landing Length (in  | ) N/A                            | N/A | DWS Provided?               | N/A   |
| INB BA                                  |                           | Surveyor Notes:        |                        |                                         | N/A                                            | Landing Width (in)  | N/A                              | N/A | DWS Contrast?               | N/A   |
| & What to                               | Convi H                   | N/A                    |                        |                                         | N/A                                            | Landing Slope (%)   | N/A                              | N/A | DWS Length (in)             | N/A   |
|                                         | STAT A                    |                        |                        |                                         | N/A                                            | Landing X Slope (%  | %) <b>N/A</b>                    | N/A | DWS Full Width?             | N/A   |
| 6 6 6                                   |                           |                        |                        |                                         | N/A                                            | Landing Curb? (Y/I  |                                  | N/A | DWS Offset (in)             | N/A   |
|                                         | and the fe                |                        |                        |                                         | N/A                                            | Shared Landing?     | N/A                              |     |                             |       |
|                                         |                           | PROW/ADA:              |                        |                                         | N/A                                            | Gutter Ponding?     | N/A                              | N/A | Gutter Slope (%)            | N/A   |
|                                         | and the second second     | Not Found, R304.2.2, I | R304.5.3               |                                         | N/A                                            | Gutter Lip Ht (in)  | N/A                              | N/A | Gutter X Slope (%)          | N/A   |
|                                         |                           |                        |                        |                                         | N/A                                            | Painted X Walk1?    | No                               | N/A | Painted X Walk2?            | N/A   |
| E B B                                   | - Contraction (1)         |                        |                        |                                         |                                                | X Walk 1 Direction  | To N                             |     | X Walk 2 Direction          | N/A   |
| SAMUEL GLAIRE RD                        |                           | 1                      |                        |                                         | N/A                                            | X Walk 1 Width (in) | ) <b>N/A</b>                     | N/A | X Walk 2 Width (in)         | N/A   |
| Street 1 Name                           | MAJOR SAMUALS WY          | -                      |                        |                                         |                                                | X Walk 1 Slope (%   | ) 3.4                            |     | X Walk 2 Slope (%)          | N/A   |
| Stop Condition-Street 2                 | StopSign                  |                        |                        |                                         |                                                | X Walk 1 X Slope (  | (%) <b>3.2</b>                   |     | X Walk 2 X Slope (%)        | N/A   |
| Street 2 Name                           | N/A                       |                        |                        |                                         | N/A                                            | Ramp inside XWall   | k1? <b>N/A</b>                   | N/A | Ramp inside XWalk2?         | N/A   |
| Stop Condition-Street 1                 | N/A                       |                        |                        |                                         |                                                | Road Slope (%)      | N/A                              | N/A | Clear Space?                | N/A   |
|                                         |                           |                        |                        |                                         |                                                | Road X Slope (%)    | N/A                              | N/A | Clear Space to XWalk (in)   | N/A   |
|                                         |                           |                        |                        |                                         | N/A                                            | Any Obstructions?   | N/A                              | N/A | Storm Grate/Utility Hazard? | N/A   |
|                                         |                           | Total Cost:            | \$                     | 1850.00                                 |                                                | Obstruction Type    |                                  |     | Storm Grate/Utility Type    |       |
|                                         |                           |                        |                        |                                         |                                                |                     | N/A                              |     |                             | N/A   |
|                                         |                           |                        |                        |                                         |                                                |                     |                                  |     |                             |       |