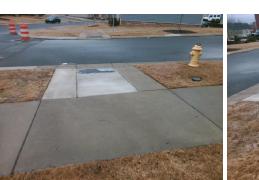

## Access Compliance Report Public Rights-of-Way (Curb Ramps)

| Intersection ID: 53228                  | Main Street: FLEETWOOD_DR |                        |                        |                                         | Street:                                        | MAJOR_SAMU          | Location:                        | SE  |                             |       |
|-----------------------------------------|---------------------------|------------------------|------------------------|-----------------------------------------|------------------------------------------------|---------------------|----------------------------------|-----|-----------------------------|-------|
| ADA ID: FBA64BF8C07                     | ) Ramp Type: Perp         |                        |                        | Initial P                               | Initial Pass/Fail: Fail Overall Compliance: No |                     |                                  |     | o Severity Score:           | 13.75 |
| Codes/Mitigation Info/Possible Solution |                           |                        |                        | Field Measurements/Component Compliance |                                                |                     |                                  |     |                             |       |
|                                         |                           | Possible Solutions:    | Compliance Description |                                         |                                                | Data                | Data Compliance Description Data |     |                             |       |
|                                         |                           | Remove & Replace En    | tire Ramp              | _                                       | N/A                                            | Ramp Length (in)    | 96.0                             | No  | Ramp Slope (%)              | 9.8   |
|                                         |                           |                        |                        | •                                       | Yes                                            | Ramp Width (in)     | 50.0                             | No  | Ramp XSlope (%)             | 2.1   |
|                                         |                           | 1                      |                        |                                         | N/A                                            | Flare Type LT       | N/A                              | N/A | Flare Type RT               | N/A   |
|                                         | - A E                     |                        |                        |                                         | N/A                                            | Flare Slope LT (%)  | ) <b>N/A</b>                     | N/A | Flare Slope RT (%)          | N/A   |
|                                         |                           |                        |                        |                                         | N/A                                            | Flare Traversable I | LT? N/A                          | N/A | Flare Traversable RT?       | N/A   |
| the second second                       | MALS W                    |                        |                        |                                         | N/A                                            | Landing Length (in  | ) N/A                            | N/A | DWS Provided?               | N/A   |
| INB BA                                  |                           | Surveyor Notes:        |                        |                                         | N/A                                            | Landing Width (in)  | N/A                              | N/A | DWS Contrast?               | N/A   |
| & What to                               | Convi H                   | N/A                    |                        |                                         | N/A                                            | Landing Slope (%)   | N/A                              | N/A | DWS Length (in)             | N/A   |
|                                         | STAT A                    |                        |                        |                                         | N/A                                            | Landing X Slope (%  | %) <b>N/A</b>                    | N/A | DWS Full Width?             | N/A   |
| 6 6 6                                   |                           |                        |                        |                                         | N/A                                            | Landing Curb? (Y/I  |                                  | N/A | DWS Offset (in)             | N/A   |
|                                         | and the fe                |                        |                        |                                         | N/A                                            | Shared Landing?     | N/A                              |     |                             |       |
|                                         |                           | PROW/ADA:              |                        |                                         | N/A                                            | Gutter Ponding?     | N/A                              | N/A | Gutter Slope (%)            | N/A   |
|                                         | and the second second     | Not Found, R304.2.2, I | R304.5.3               |                                         | N/A                                            | Gutter Lip Ht (in)  | N/A                              | N/A | Gutter X Slope (%)          | N/A   |
|                                         |                           |                        |                        |                                         | N/A                                            | Painted X Walk1?    | No                               | N/A | Painted X Walk2?            | N/A   |
| E B B                                   | - Contraction (1)         |                        |                        |                                         |                                                | X Walk 1 Direction  | To N                             |     | X Walk 2 Direction          | N/A   |
| SAMUEL GLAIRE RD                        |                           | 1                      |                        |                                         | N/A                                            | X Walk 1 Width (in) | ) <b>N/A</b>                     | N/A | X Walk 2 Width (in)         | N/A   |
| Street 1 Name                           | MAJOR SAMUALS WY          | -                      |                        |                                         |                                                | X Walk 1 Slope (%   | ) 3.4                            |     | X Walk 2 Slope (%)          | N/A   |
| Stop Condition-Street 2                 | StopSign                  |                        |                        |                                         |                                                | X Walk 1 X Slope (  | (%) <b>3.2</b>                   |     | X Walk 2 X Slope (%)        | N/A   |
| Street 2 Name                           | N/A                       |                        |                        |                                         | N/A                                            | Ramp inside XWall   | k1? <b>N/A</b>                   | N/A | Ramp inside XWalk2?         | N/A   |
| Stop Condition-Street 1                 | N/A                       |                        |                        |                                         |                                                | Road Slope (%)      | N/A                              | N/A | Clear Space?                | N/A   |
|                                         |                           |                        |                        |                                         |                                                | Road X Slope (%)    | N/A                              | N/A | Clear Space to XWalk (in)   | N/A   |
|                                         |                           |                        |                        |                                         | N/A                                            | Any Obstructions?   | N/A                              | N/A | Storm Grate/Utility Hazard? | N/A   |
|                                         |                           | Total Cost:            | \$                     | 1850.00                                 |                                                | Obstruction Type    |                                  |     | Storm Grate/Utility Type    |       |
|                                         |                           |                        |                        |                                         |                                                |                     | N/A                              |     |                             | N/A   |
|                                         |                           |                        |                        |                                         |                                                |                     |                                  |     |                             |       |