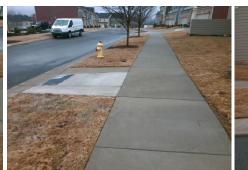

## Access Compliance Report Public Rights-of-Way (Curb Ramps)

| Intersection ID: 53228                  | Main Street: FLEETWOOD_DR |                        |                        |                                         | Street:                                        | MAJOR_SAMU          | Location:                        | SE  |                             |       |
|-----------------------------------------|---------------------------|------------------------|------------------------|-----------------------------------------|------------------------------------------------|---------------------|----------------------------------|-----|-----------------------------|-------|
| ADA ID: FBA64BF8C07                     | ) Ramp Type: Perp         |                        |                        | Initial P                               | Initial Pass/Fail: Fail Overall Compliance: No |                     |                                  |     | o Severity Score:           | 13.75 |
| Codes/Mitigation Info/Possible Solution |                           |                        |                        | Field Measurements/Component Compliance |                                                |                     |                                  |     |                             |       |
|                                         |                           | Possible Solutions:    | Compliance Description |                                         |                                                | Data                | Data Compliance Description Data |     |                             |       |
|                                         |                           | Remove & Replace En    | tire Ramp              | _                                       | N/A                                            | Ramp Length (in)    | 96.0                             | No  | Ramp Slope (%)              | 9.8   |
|                                         |                           |                        |                        | •                                       | Yes                                            | Ramp Width (in)     | 50.0                             | No  | Ramp XSlope (%)             | 2.1   |
|                                         |                           | 1                      |                        |                                         | N/A                                            | Flare Type LT       | N/A                              | N/A | Flare Type RT               | N/A   |
|                                         | - A E                     |                        |                        |                                         | N/A                                            | Flare Slope LT (%)  | ) <b>N/A</b>                     | N/A | Flare Slope RT (%)          | N/A   |
|                                         |                           |                        |                        |                                         | N/A                                            | Flare Traversable I | LT? N/A                          | N/A | Flare Traversable RT?       | N/A   |
| the second second                       | MALS W                    |                        |                        |                                         | N/A                                            | Landing Length (in  | ) N/A                            | N/A | DWS Provided?               | N/A   |
| INB BA                                  |                           | Surveyor Notes:        |                        |                                         | N/A                                            | Landing Width (in)  | N/A                              | N/A | DWS Contrast?               | N/A   |
| & What to                               | Convi H                   | N/A                    |                        |                                         | N/A                                            | Landing Slope (%)   | N/A                              | N/A | DWS Length (in)             | N/A   |
|                                         | STAT A                    |                        |                        |                                         | N/A                                            | Landing X Slope (%  | %) <b>N/A</b>                    | N/A | DWS Full Width?             | N/A   |
| 6 6 6                                   |                           |                        |                        |                                         | N/A                                            | Landing Curb? (Y/I  |                                  | N/A | DWS Offset (in)             | N/A   |
|                                         | and the fe                |                        |                        |                                         | N/A                                            | Shared Landing?     | N/A                              |     |                             |       |
|                                         |                           | PROW/ADA:              |                        |                                         | N/A                                            | Gutter Ponding?     | N/A                              | N/A | Gutter Slope (%)            | N/A   |
|                                         | and the second second     | Not Found, R304.2.2, I | R304.5.3               |                                         | N/A                                            | Gutter Lip Ht (in)  | N/A                              | N/A | Gutter X Slope (%)          | N/A   |
|                                         |                           |                        |                        |                                         | N/A                                            | Painted X Walk1?    | No                               | N/A | Painted X Walk2?            | N/A   |
| E B B                                   | - Contraction (1)         |                        |                        |                                         |                                                | X Walk 1 Direction  | To N                             |     | X Walk 2 Direction          | N/A   |
| SAMUEL GLAIRE RD                        |                           | 1                      |                        |                                         | N/A                                            | X Walk 1 Width (in) | ) <b>N/A</b>                     | N/A | X Walk 2 Width (in)         | N/A   |
| Street 1 Name                           | MAJOR SAMUALS WY          | -                      |                        |                                         |                                                | X Walk 1 Slope (%   | ) 3.4                            |     | X Walk 2 Slope (%)          | N/A   |
| Stop Condition-Street 2                 | StopSign                  |                        |                        |                                         |                                                | X Walk 1 X Slope (  | (%) <b>3.2</b>                   |     | X Walk 2 X Slope (%)        | N/A   |
| Street 2 Name                           | N/A                       |                        |                        |                                         | N/A                                            | Ramp inside XWall   | k1? <b>N/A</b>                   | N/A | Ramp inside XWalk2?         | N/A   |
| Stop Condition-Street 1                 | N/A                       |                        |                        |                                         |                                                | Road Slope (%)      | N/A                              | N/A | Clear Space?                | N/A   |
|                                         |                           |                        |                        |                                         |                                                | Road X Slope (%)    | N/A                              | N/A | Clear Space to XWalk (in)   | N/A   |
|                                         |                           |                        |                        |                                         | N/A                                            | Any Obstructions?   | N/A                              | N/A | Storm Grate/Utility Hazard? | N/A   |
|                                         |                           | Total Cost:            | \$                     | 1850.00                                 |                                                | Obstruction Type    |                                  |     | Storm Grate/Utility Type    |       |
|                                         |                           |                        |                        |                                         |                                                |                     | N/A                              |     |                             | N/A   |
|                                         |                           |                        |                        |                                         |                                                |                     |                                  |     |                             |       |