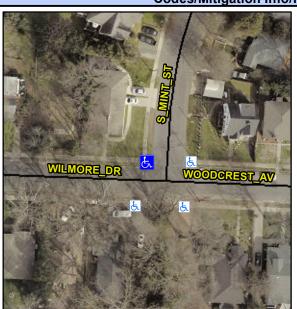

## **Access Compliance Report Public Rights-of-Way** (Curb Ramps)

Intersection ID: 13898 Main Street: S MINT ST Cross Street: WILMORE DR Location: NW

ADA ID: FBA857F70CA0 Ramp Type: BlendTrans2 Initial Pass/Fail: Pass **Overall Compliance: No Severity Score:** 7.75

## Field Measurements/Component Compliance

**WILMORE DR** Street 1 Name Stop Condition-Street 1 None Street 2 Name S MINT ST Stop Condition-Street 2 StopSign

Possible Solutions: Remove & Replace Curb Ramp With Two New Directional Ramps or Equivalent. Remove & Replace Gutter. Surveyor Notes: **NO CURB LINE** PROW/ADA: R304.5.3, R305.1.4, R305.2, R304.5.4