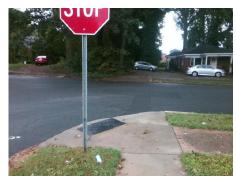

## Field Measurements/Component Compliance

**WILMORE DR** Street 1 Name Stop Condition-Street 1 None Street 2 Name S MINT ST Stop Condition-Street 2 StopSign

Possible Solutions: Remove & Replace Curb Ramp With Two New Directional Ramps or Equivalent. Remove & Replace Gutter. Surveyor Notes: **NO CURB LINE** PROW/ADA: R304.5.3, R305.1.4, R305.2, R304.5.4