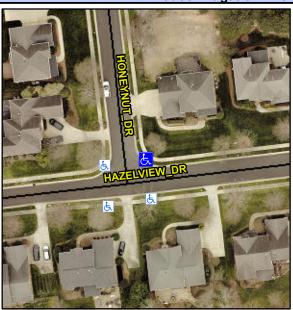

## Access Compliance Report Public Rights-of-Way (Curb Ramps)

Intersection ID: 32302 Main Street: HAZELVIEW\_DR Cross Street: HONEYNUT\_DR Location: NE

ADA ID: FBAA2A50E729 Ramp Type: BlendTrans2 Initial Pass/Fail: Fail Overall Compliance: No Severity Score: 18.75