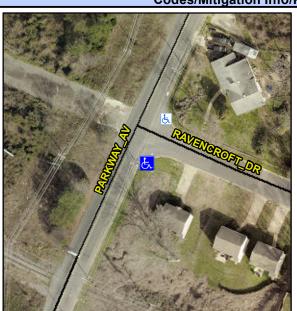

## **Access Compliance Report Public Rights-of-Way** (Curb Ramps)

Intersection ID: 9954 Main Street: PARKWAY\_AV **Cross Street: N/A** Location: S **ADA ID: FBBB636B71B7** Ramp Type: Directional1 Initial Pass/Fail: Fail **Overall Compliance: No Severity Score:** 35

## Field Measurements/Component Compliance

**RAVENCROFT DR** Street 1 Name Stop Condition-Street 1 StopSign Street 2 Name N/A Stop Condition-Street 2 N/A Possible Solutions: Remove & Replace Entire Ramp. Surveyor Notes: N/A PROW/ADA: R304.5.1, R304.2.2, R304.5.3