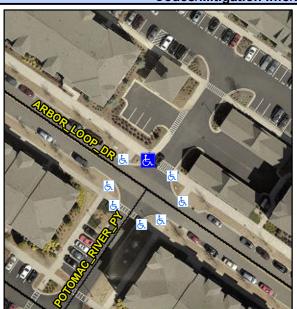

## **Access Compliance Report Public Rights-of-Way** (Curb Ramps)

Intersection ID: N/A Main Street: ARBOR LOOP DR **Cross Street: POTOMAC RIVER PY** Location: NW ADA ID: FBBE630659C4 Ramp Type: Directional2 Initial Pass/Fail: Fail **Overall Compliance: No Severity Score:** 1.25

## Field Measurements/Component Compliance

POTOMAC RIVER PY Street 1 Name Stop Condition-Street 1 StopSign Street 2 Name N/A Stop Condition-Street 2 N/A

Possible Solutions: Remove & Replace Entire Ramp. Surveyor Notes: N/A PROW/ADA: R304.5.3