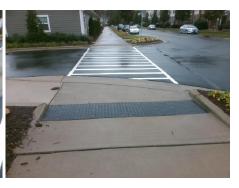

## Field Measurements/Component Compliance

POTOMAC RIVER PY Street 1 Name Stop Condition-Street 1 StopSign Street 2 Name N/A Stop Condition-Street 2 N/A

Possible Solutions: Remove & Replace Entire Ramp. Surveyor Notes: N/A PROW/ADA: R304.5.3

Yes No N/A 1800.00

| Comp | liance Description    | Data  | Comp | liance | Description           | Data |
|------|-----------------------|-------|------|--------|-----------------------|------|
| N/A  | Ramp Length (in)      | 78.0  | N/A  | Grade  | Break?                | N/A  |
| Yes  | Ramp Width (in)       | 117.0 | N/A  | Grade  | e Break Slope (%)     | 0.0  |
| Yes  | Ramp Slope (%)        | 0.7   | N/A  | Grade  | e Break XSlope (%)    | 0.0  |
| No   | Ramp XSlope (%)       | 2.7   |      |        |                       |      |
| N/A  | Flare Type LT         | N/A   | N/A  | Flare  | Type RT               | N/A  |
| N/A  | Flare Slope LT (%)    | N/A   | N/A  | Flare  | Slope RT (%)          | 0.0  |
| N/A  | Flare Traversable LT? | N/A   | N/A  | Flare  | Traversable RT?       | N/A  |
| N/A  | Landing Length (in)   | 0.0   | N/A  | DWS    | Provided?             | N/A  |
| N/A  | Landing Width (in)    | 0.0   | N/A  | DWS    | Contrast?             | N/A  |
| N/A  | Landing Slope (%)     | 0.0   | N/A  | DWS    | Length (in)           | N/A  |
| N/A  | Landing X Slope (%)   | 0.0   | N/A  | DWS    | Full Width?           | N/A  |
| N/A  | Landing Curb? (Y/N)   | N/A   | N/A  | DWS    | Offset LT (in)        | N/A  |
| N/A  | Shared Landing?       | N/A   | N/A  | DWS    | Offset RT (in)        | N/A  |
| N/A  | Gutter Ponding?       | 0.0   | N/A  | Gutte  | r Slope (%)           | N/A  |
| N/A  | Gutter Lip Ht (in)    | 0.0   | N/A  | Gutte  | r X Slope (%)         | N/A  |
| N/A  | Painted X Walk1?      | Yes   |      | Road   | Slope (%)             | 0.9  |
|      | X Walk 1 Direction    | To E  |      | Road   | X Slope (%)           | 3.0  |
|      | X Walk 1 Width (in)   | 118.0 |      | Clear  | Space?                | N/A  |
|      | X Walk 1 Slope (%)    | 0.9   | N/A  | Clear  | Space to XWalk (in)   | N/A  |
|      | X Walk 1 X Slope (%)  | 3.0   | N/A  | Storm  | Grate/Utility Hazard? | N/A  |
| N/A  | Ramp inside XWalk1?   | Yes   |      | Storm  | Grate/Utility Type    |      |
| N/A  | Any Obstructions?     | N/A   |      |        |                       | N/A  |
|      | Obstruction Type      |       | Yes  | Surfa  | ce Condition? (G/P)   | Good |
|      |                       | N/A   | N/A  | Curb   | Slope (%)             | 0.6  |
|      |                       |       |      |        |                       |      |