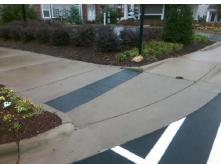

## Field Measurements/Component Compliance

POTOMAC RIVER PY Street 1 Name Stop Condition-Street 1 StopSign Street 2 Name N/A Stop Condition-Street 2 N/A

Possible Solutions: Remove & Replace Entire Ramp. Surveyor Notes: N/A PROW/ADA: R304.5.3

Yes No N/A 1800.00

| Comp | liance Description    | Data  | Comp | liance | Description           | Data |
|------|-----------------------|-------|------|--------|-----------------------|------|
| N/A  | Ramp Length (in)      | 78.0  | N/A  | Grade  | Break?                | N/A  |
| Yes  | Ramp Width (in)       | 117.0 | N/A  | Grade  | e Break Slope (%)     | 0.0  |
| Yes  | Ramp Slope (%)        | 0.7   | N/A  | Grade  | e Break XSlope (%)    | 0.0  |
| No   | Ramp XSlope (%)       | 2.7   |      |        |                       |      |
| N/A  | Flare Type LT         | N/A   | N/A  | Flare  | Type RT               | N/A  |
| N/A  | Flare Slope LT (%)    | N/A   | N/A  | Flare  | Slope RT (%)          | 0.0  |
| N/A  | Flare Traversable LT? | N/A   | N/A  | Flare  | Traversable RT?       | N/A  |
| N/A  | Landing Length (in)   | 0.0   | N/A  | DWS    | Provided?             | N/A  |
| N/A  | Landing Width (in)    | 0.0   | N/A  | DWS    | Contrast?             | N/A  |
| N/A  | Landing Slope (%)     | 0.0   | N/A  | DWS    | Length (in)           | N/A  |
| N/A  | Landing X Slope (%)   | 0.0   | N/A  | DWS    | Full Width?           | N/A  |
| N/A  | Landing Curb? (Y/N)   | N/A   | N/A  | DWS    | Offset LT (in)        | N/A  |
| N/A  | Shared Landing?       | N/A   | N/A  | DWS    | Offset RT (in)        | N/A  |
| N/A  | Gutter Ponding?       | 0.0   | N/A  | Gutte  | r Slope (%)           | N/A  |
| N/A  | Gutter Lip Ht (in)    | 0.0   | N/A  | Gutte  | r X Slope (%)         | N/A  |
| N/A  | Painted X Walk1?      | Yes   |      | Road   | Slope (%)             | 0.9  |
|      | X Walk 1 Direction    | To E  |      | Road   | X Slope (%)           | 3.0  |
|      | X Walk 1 Width (in)   | 118.0 |      | Clear  | Space?                | N/A  |
|      | X Walk 1 Slope (%)    | 0.9   | N/A  | Clear  | Space to XWalk (in)   | N/A  |
|      | X Walk 1 X Slope (%)  | 3.0   | N/A  | Storm  | Grate/Utility Hazard? | N/A  |
| N/A  | Ramp inside XWalk1?   | Yes   |      | Storm  | Grate/Utility Type    |      |
| N/A  | Any Obstructions?     | N/A   |      |        |                       | N/A  |
|      | Obstruction Type      |       | Yes  | Surfa  | ce Condition? (G/P)   | Good |
|      |                       | N/A   | N/A  | Curb   | Slope (%)             | 0.6  |
|      |                       |       |      |        |                       |      |