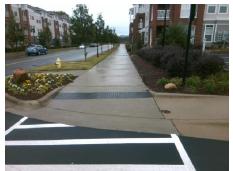

## Field Measurements/Component Compliance

POTOMAC RIVER PY Street 1 Name Stop Condition-Street 1 StopSign Street 2 Name N/A Stop Condition-Street 2 N/A

Possible Solutions: Remove & Replace Entire Ramp. Surveyor Notes: N/A PROW/ADA: R304.5.3

Yes No N/A 1800.00

| Comp | liance Description    | Data  | Comp | liance | Description           | Data |
|------|-----------------------|-------|------|--------|-----------------------|------|
| N/A  | Ramp Length (in)      | 78.0  | N/A  | Grade  | Break?                | N/A  |
| Yes  | Ramp Width (in)       | 117.0 | N/A  | Grade  | e Break Slope (%)     | 0.0  |
| Yes  | Ramp Slope (%)        | 0.7   | N/A  | Grade  | e Break XSlope (%)    | 0.0  |
| No   | Ramp XSlope (%)       | 2.7   |      |        |                       |      |
| N/A  | Flare Type LT         | N/A   | N/A  | Flare  | Type RT               | N/A  |
| N/A  | Flare Slope LT (%)    | N/A   | N/A  | Flare  | Slope RT (%)          | 0.0  |
| N/A  | Flare Traversable LT? | N/A   | N/A  | Flare  | Traversable RT?       | N/A  |
| N/A  | Landing Length (in)   | 0.0   | N/A  | DWS    | Provided?             | N/A  |
| N/A  | Landing Width (in)    | 0.0   | N/A  | DWS    | Contrast?             | N/A  |
| N/A  | Landing Slope (%)     | 0.0   | N/A  | DWS    | Length (in)           | N/A  |
| N/A  | Landing X Slope (%)   | 0.0   | N/A  | DWS    | Full Width?           | N/A  |
| N/A  | Landing Curb? (Y/N)   | N/A   | N/A  | DWS    | Offset LT (in)        | N/A  |
| N/A  | Shared Landing?       | N/A   | N/A  | DWS    | Offset RT (in)        | N/A  |
| N/A  | Gutter Ponding?       | 0.0   | N/A  | Gutte  | r Slope (%)           | N/A  |
| N/A  | Gutter Lip Ht (in)    | 0.0   | N/A  | Gutte  | r X Slope (%)         | N/A  |
| N/A  | Painted X Walk1?      | Yes   |      | Road   | Slope (%)             | 0.9  |
|      | X Walk 1 Direction    | To E  |      | Road   | X Slope (%)           | 3.0  |
|      | X Walk 1 Width (in)   | 118.0 |      | Clear  | Space?                | N/A  |
|      | X Walk 1 Slope (%)    | 0.9   | N/A  | Clear  | Space to XWalk (in)   | N/A  |
|      | X Walk 1 X Slope (%)  | 3.0   | N/A  | Storm  | Grate/Utility Hazard? | N/A  |
| N/A  | Ramp inside XWalk1?   | Yes   |      | Storm  | Grate/Utility Type    |      |
| N/A  | Any Obstructions?     | N/A   |      |        |                       | N/A  |
|      | Obstruction Type      |       | Yes  | Surfa  | ce Condition? (G/P)   | Good |
|      |                       | N/A   | N/A  | Curb   | Slope (%)             | 0.6  |
|      |                       |       |      |        |                       |      |