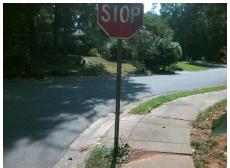

## Field Measurements/Component Compliance

Street 1 Name
Stop Condition-Street 2
Street 2 Name
Stop Condition-Street 1

STANCILL PL None ST JAMES PL StopSign Possible Solutions:

Remove & Replace Curb Ramp With Two New Directional Ramps or Equivalent.