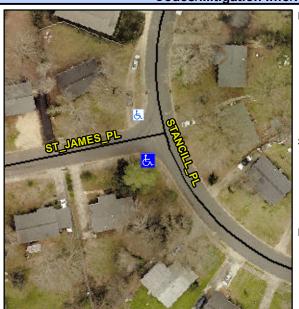

## Access Compliance Report Public Rights-of-Way (Curb Ramps)

N/A

Good

Surface Condition? (G/P)

Intersection ID: 15865 Main Street: ST\_JAMES\_PL Cross Street: STANCILL\_PL Location: SW

ADA ID: FBC11F0EF363 Ramp Type: PerpDiag Initial Pass/Fail: Fail Overall Compliance: No Severity Score: 18.75