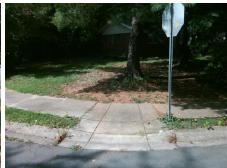

## Field Measurements/Component Compliance

Street 1 Name
Stop Condition-Street 2
Street 2 Name
Stop Condition-Street 1

STANCILL PL None ST JAMES PL StopSign Possible Solutions:

Remove & Replace Curb Ramp With Two New Directional Ramps or Equivalent.