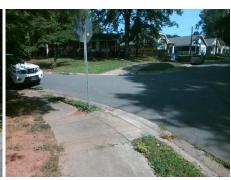

## Field Measurements/Component Compliance

Street 1 Name
Stop Condition-Street 2
Street 2 Name
Stop Condition-Street 1

STANCILL PL None ST JAMES PL StopSign Possible Solutions:

Remove & Replace Curb Ramp With Two New Directional Ramps or Equivalent.