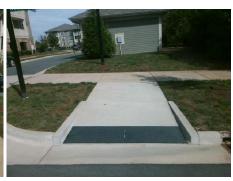

R304.2.2, R304.5.3

Total Cost: \$ 1850.00

| Compl | iance Description     | Data Compliance Description |     |                             | Data |
|-------|-----------------------|-----------------------------|-----|-----------------------------|------|
| N/A   | Ramp Length (in)      | 80.0                        | No  | Ramp Slope (%)              | 9.0  |
| Yes   | Ramp Width (in)       | 94.0                        | No  | Ramp XSlope (%)             | 7.6  |
| N/A   | Flare Type LT         | N/A                         | N/A | Flare Type RT               | N/A  |
| N/A   | Flare Slope LT (%)    | N/A                         | N/A | Flare Slope RT (%)          | N/A  |
| N/A   | Flare Traversable LT? | N/A                         | N/A | Flare Traversable RT?       | N/A  |
| N/A   | Landing Length (in)   | N/A                         | N/A | DWS Provided?               | N/A  |
| N/A   | Landing Width (in)    | N/A                         | N/A | DWS Contrast?               | N/A  |
| N/A   | Landing Slope (%)     | N/A                         | N/A | DWS Length (in)             | N/A  |
| N/A   | Landing X Slope (%)   | N/A                         | N/A | DWS Full Width?             | N/A  |
| N/A   | Landing Curb? (Y/N)   | N/A                         | N/A | DWS Offset (in)             | N/A  |
| N/A   | Shared Landing?       | N/A                         |     |                             |      |
| N/A   | Gutter Ponding?       | N/A                         | N/A | Gutter Slope (%)            | N/A  |
| N/A   | Gutter Lip Ht (in)    | N/A                         | N/A | Gutter X Slope (%)          | N/A  |
| N/A   | Painted X Walk1?      | No                          | N/A | Painted X Walk2?            | N/A  |
|       | X Walk 1 Direction    | To SW                       |     | X Walk 2 Direction          | N/A  |
| N/A   | X Walk 1 Width (in)   | N/A                         | N/A | X Walk 2 Width (in)         | N/A  |
|       | X Walk 1 Slope (%)    | 1.6                         |     | X Walk 2 Slope (%)          | N/A  |
|       | X Walk 1 X Slope (%)  | 3.3                         |     | X Walk 2 X Slope (%)        | N/A  |
| N/A   | Ramp inside XWalk1?   | N/A                         | N/A | Ramp inside XWalk2?         | N/A  |
|       | Road Slope (%)        | N/A                         | N/A | Clear Space?                | N/A  |
|       | Road X Slope (%)      | N/A                         | N/A | Clear Space to XWalk (in)   | N/A  |
| N/A   | Any Obstructions?     | N/A                         | N/A | Storm Grate/Utility Hazard? | N/A  |
|       | Obstruction Type      |                             | l   | Storm Grate/Utility Type    |      |
|       |                       | N/A                         |     |                             | N/A  |
|       |                       |                             |     |                             |      |

Yes

Surface Condition? (G/P)

Good