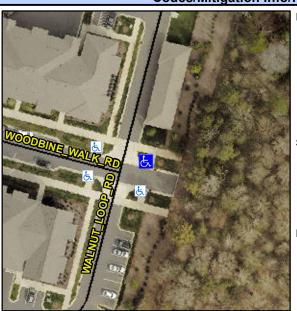

## Access Compliance Report Public Rights-of-Way (Curb Ramps)

Intersection ID: N/AMain Street:WALNUT\_LOOP\_RDCross Street:WOODBINE\_WALK\_RDLocation:NEADA ID: FBD1F7E5E179Ramp Type:PerpInitial Pass/Fail:FailOverall Compliance:NoSeverity Score:37.5

**Codes/Mitigation Info/Possible Solution** 

Field Measurements/Component Compliance

Street 1 Name WOODBINE WALK RD
Stop Condition-Street 2 None
Street 2 Name N/A
Stop Condition-Street 1 N/A

Possible Solutions: