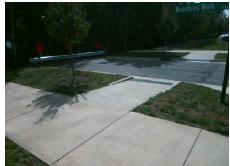

Remove & Replace Entire Ramp.

Ye

N//

N//

Surveyor Notes:

N/A

N//

PROW/ADA:

R304.2.2, R304.5.3

Total Cost: \$ 1850.00

| Compl | iance Description     | Data Compliance Description |     |                             | Data |
|-------|-----------------------|-----------------------------|-----|-----------------------------|------|
| N/A   | Ramp Length (in)      | 80.0                        | No  | Ramp Slope (%)              | 9.0  |
| Yes   | Ramp Width (in)       | 94.0                        | No  | Ramp XSlope (%)             | 7.6  |
| N/A   | Flare Type LT         | N/A                         | N/A | Flare Type RT               | N/A  |
| N/A   | Flare Slope LT (%)    | N/A                         | N/A | Flare Slope RT (%)          | N/A  |
| N/A   | Flare Traversable LT? | N/A                         | N/A | Flare Traversable RT?       | N/A  |
| N/A   | Landing Length (in)   | N/A                         | N/A | DWS Provided?               | N/A  |
| N/A   | Landing Width (in)    | N/A                         | N/A | DWS Contrast?               | N/A  |
| N/A   | Landing Slope (%)     | N/A                         | N/A | DWS Length (in)             | N/A  |
| N/A   | Landing X Slope (%)   | N/A                         | N/A | DWS Full Width?             | N/A  |
| N/A   | Landing Curb? (Y/N)   | N/A                         | N/A | DWS Offset (in)             | N/A  |
| N/A   | Shared Landing?       | N/A                         |     |                             |      |
| N/A   | Gutter Ponding?       | N/A                         | N/A | Gutter Slope (%)            | N/A  |
| N/A   | Gutter Lip Ht (in)    | N/A                         | N/A | Gutter X Slope (%)          | N/A  |
| N/A   | Painted X Walk1?      | No                          | N/A | Painted X Walk2?            | N/A  |
|       | X Walk 1 Direction    | To SW                       |     | X Walk 2 Direction          | N/A  |
| N/A   | X Walk 1 Width (in)   | N/A                         | N/A | X Walk 2 Width (in)         | N/A  |
|       | X Walk 1 Slope (%)    | 1.6                         |     | X Walk 2 Slope (%)          | N/A  |
|       | X Walk 1 X Slope (%)  | 3.3                         |     | X Walk 2 X Slope (%)        | N/A  |
| N/A   | Ramp inside XWalk1?   | N/A                         | N/A | Ramp inside XWalk2?         | N/A  |
|       | Road Slope (%)        | N/A                         | N/A | Clear Space?                | N/A  |
|       | Road X Slope (%)      | N/A                         | N/A | Clear Space to XWalk (in)   | N/A  |
| N/A   | Any Obstructions?     | N/A                         | N/A | Storm Grate/Utility Hazard? | N/A  |
|       | Obstruction Type      |                             | l   | Storm Grate/Utility Type    |      |
|       |                       | N/A                         |     |                             | N/A  |
|       |                       |                             |     |                             |      |