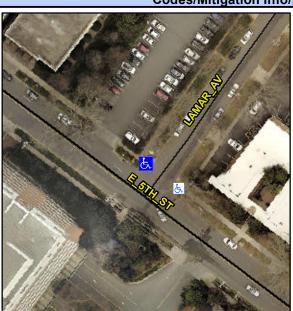

Intersection ID: 13988 Main Street: E 5TH ST Cross Street: LAMAR AV Location: NE Initial Pass/Fail: Fail **Overall Compliance: No Severity Score: ADA ID: FBD2FF344426** Ramp Type: PerpDiag 8.75

**Codes/Mitigation Info/Possible Solution** 

## Field Measurements/Component Compliance

Street 1 Name Stop Condition-Street 2 Street 2 Name Stop Condition-Street 1

E 5TH ST

None

LAMAR AV

StopSign

Equivalent. Surveyor Notes: N/A PROW/ADA: Not Found, R304.5.1