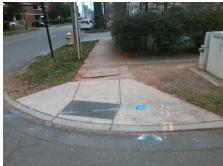

Intersection ID: 13988 Main Street: E 5TH ST Cross Street: LAMAR AV Location: NE Initial Pass/Fail: Fail **Overall Compliance: No Severity Score: ADA ID: FBD2FF344426** Ramp Type: PerpDiag 8.75

**Codes/Mitigation Info/Possible Solution** 

Remove & Replace Curb Ramp With Two New Directional Ramps or

Total Cost: 3200.00 Compliance Description Data Compliance Description Yes Ramp Slope (%) N/A Ramp Length (in) 86.0 Yes Ramp XSlope (%) No Ramp Width (in) 46.0 N/A N/A Flare Type LT N/A Flare Type RT N/A N/A N/A Flare Slope RT (%) Flare Slope LT (%) N/A Flare Traversable LT? N/A N/A Flare Traversable RT? N/A N/A N/A **DWS Provided?** Landing Length (in) N/A Landing Width (in) N/A N/A **DWS Contrast?** N/A N/A N/A Landing Slope (%) DWS Length (in) N/A Landing X Slope (%) N/A N/A DWS Full Width? N/A Landing Curb? (Y/N) N/A N/A DWS Offset (in) N/A N/A Shared Landing? N/A **Gutter Ponding?** N/A N/A Gutter Slope (%) N/A Gutter Lip Ht (in) 0.5 N/A Gutter X Slope (%) N/A Painted X Walk1? No N/A Painted X Walk2? X Walk 1 Direction To SW X Walk 2 Direction N/A N/A X Walk 1 Width (in) X Walk 2 Width (in) X Walk 1 Slope (%) X Walk 2 Slope (%) 4.0 X Walk 1 X Slope (%) 2.0 X Walk 2 X Slope (%) N/A N/A N/A Ramp inside XWalk2?