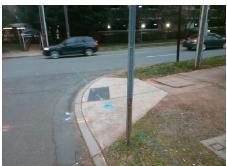

Intersection ID: 13988 Main Street: E 5TH ST Cross Street: LAMAR AV Location: NE Initial Pass/Fail: Fail **Overall Compliance: No Severity Score: ADA ID: FBD2FF344426** Ramp Type: PerpDiag 8.75

**Codes/Mitigation Info/Possible Solution** 

Remove & Replace Curb Ramp With Two New Directional Ramps or

Total Cost: 3200.00 Compliance Description Data Compliance Description Yes Ramp Slope (%) N/A Ramp Length (in) 86.0 Yes Ramp XSlope (%) No Ramp Width (in) 46.0 N/A N/A Flare Type LT N/A Flare Type RT N/A N/A N/A Flare Slope RT (%) Flare Slope LT (%) N/A Flare Traversable LT? N/A N/A Flare Traversable RT? N/A N/A N/A **DWS Provided?** Landing Length (in) N/A Landing Width (in) N/A N/A **DWS Contrast?** N/A N/A N/A Landing Slope (%) DWS Length (in) N/A Landing X Slope (%) N/A N/A DWS Full Width? N/A Landing Curb? (Y/N) N/A N/A DWS Offset (in) N/A N/A Shared Landing? N/A **Gutter Ponding?** N/A N/A Gutter Slope (%) N/A Gutter Lip Ht (in) 0.5 N/A Gutter X Slope (%) N/A Painted X Walk1? No N/A Painted X Walk2? X Walk 1 Direction To SW X Walk 2 Direction N/A N/A X Walk 1 Width (in) X Walk 2 Width (in) X Walk 1 Slope (%) X Walk 2 Slope (%) 4.0 X Walk 1 X Slope (%) 2.0 X Walk 2 X Slope (%) N/A N/A N/A Ramp inside XWalk2?