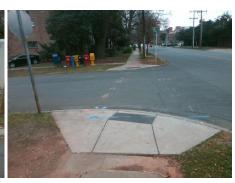

Intersection ID: 13988 Main Street: E 5TH ST Cross Street: LAMAR AV Location: NE Initial Pass/Fail: Fail **Overall Compliance: No Severity Score: ADA ID: FBD2FF344426** Ramp Type: PerpDiag 8.75

**Codes/Mitigation Info/Possible Solution** 

Remove & Replace Curb Ramp With Two New Directional Ramps or

Total Cost: 3200.00 Compliance Description Data Compliance Description Yes Ramp Slope (%) N/A Ramp Length (in) 86.0 Yes Ramp XSlope (%) No Ramp Width (in) 46.0 N/A N/A Flare Type LT N/A Flare Type RT N/A N/A N/A Flare Slope RT (%) Flare Slope LT (%) N/A Flare Traversable LT? N/A N/A Flare Traversable RT? N/A N/A N/A **DWS Provided?** Landing Length (in) N/A Landing Width (in) N/A N/A **DWS Contrast?** N/A N/A N/A Landing Slope (%) DWS Length (in) N/A Landing X Slope (%) N/A N/A DWS Full Width? N/A Landing Curb? (Y/N) N/A N/A DWS Offset (in) N/A N/A Shared Landing? N/A **Gutter Ponding?** N/A N/A Gutter Slope (%) N/A Gutter Lip Ht (in) 0.5 N/A Gutter X Slope (%) N/A Painted X Walk1? No N/A Painted X Walk2? X Walk 1 Direction To SW X Walk 2 Direction N/A N/A X Walk 1 Width (in) X Walk 2 Width (in) X Walk 1 Slope (%) X Walk 2 Slope (%) 4.0 X Walk 1 X Slope (%) 2.0 X Walk 2 X Slope (%) N/A N/A N/A Ramp inside XWalk2?