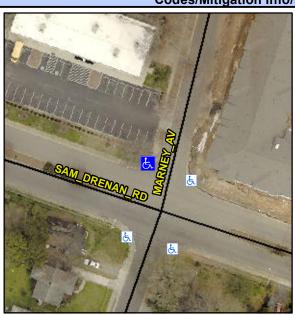

## Access Compliance Report Public Rights-of-Way (Curb Ramps)

Data

Intersection ID: 15728 Main Street: MARNEY\_AV Cross Street: SAM\_DRENAN\_RD Location: NW

ADA ID: FBD818C63A7B Ramp Type: PerpDiag Initial Pass/Fail: Fail Overall Compliance: No Severity Score: 13.75