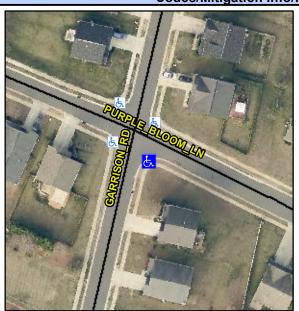

## Access Compliance Report Public Rights-of-Way (Curb Ramps)

Intersection ID: 29164 Main Street: GARRISON\_RD Cross Street: PURPLE\_BLOOM\_LN Location: S

ADA ID: FBD9B32C7359 Ramp Type: PerpDiag Initial Pass/Fail: Fail Overall Compliance: No Severity Score: 33.75

**Codes/Mitigation Info/Possible Solution** 

**Field Measurements/Component Compliance** 

Street 1 Name
Stop Condition-Street 2
Street 2 Name
Stop Condition-Street 1

PURPLE BLOOM LN None GARRISON RD StopSign Possible Solutions: