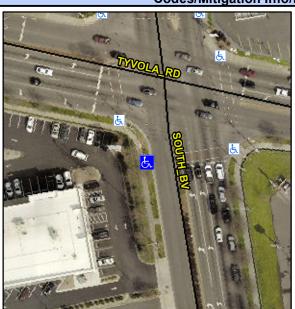

## Access Compliance Report Public Rights-of-Way (Curb Ramps)

Intersection ID: 18776Main Street:SOUTH\_BVCross Street:TYVOLA\_RDLocation:SWADA ID: FBE8EA0565B7Ramp Type:PerpInitial Pass/Fail:FailOverall Compliance:NoSeverity Score:25

## Field Measurements/Component Compliance

| Street 1 Name           | SOUTH BV |
|-------------------------|----------|
| Stop Condition-Street 2 | Signal   |
| Street 2 Name           | N/A      |
| Stop Condition-Street 1 | N/A      |