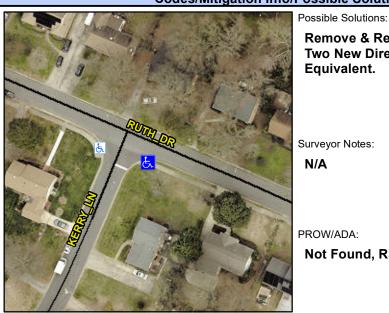

## **Access Compliance Report Public Rights-of-Way** (Curb Ramps)

Intersection ID: 10398 Main Street: KERRY LN Cross Street: RUTH\_DR Location: SE **ADA ID: FBE98A66722F** Ramp Type: BlendTrans1 Initial Pass/Fail: Fail **Overall Compliance: No Severity Score:** 1.25

## Field Measurements/Component Compliance

**KERRY LN** Street 1 Name Stop Condition-Street 1 StopSign Street 2 Name N/A Stop Condition-Street 2 N/A Remove & Replace Curb Ramp With Two New Directional Ramps or Equivalent.

Surveyor Notes:

N/A

PROW/ADA:

Not Found, R304.5.3

Total Cost:

3200.00

| Field Measurements/Component Compliance |                        |                       |                             |     |                             |      |
|-----------------------------------------|------------------------|-----------------------|-----------------------------|-----|-----------------------------|------|
|                                         | Compliance Description |                       | Data Compliance Description |     | Data                        |      |
|                                         | N/A                    | Ramp Length (in)      | 101.5                       | Yes | BlendTrans Slope (%)        | 4.4  |
|                                         | Yes                    | Ramp Width (in)       | 60.0                        | No  | BlendTrans XSlope (%)       | 2.8  |
|                                         | N/A                    | Flare Type LT         | N/A                         | N/A | Flare Type RT               | N/A  |
|                                         | N/A                    | Flare Slope LT (%)    | N/A                         | N/A | Flare Slope RT (%)          | N/A  |
|                                         | N/A                    | Flare Traversable LT? | N/A                         | N/A | Flare Traversable RT?       | N/A  |
|                                         | N/A                    | Landing Length (in)   | N/A                         | N/A | DWS Provided?               | N/A  |
|                                         | N/A                    | Landing Width (in)    | N/A                         | N/A | DWS Contrast?               | N/A  |
|                                         | N/A                    | Landing Slope (%)     | N/A                         | N/A | DWS Length (in)             | N/A  |
|                                         | N/A                    | Landing X Slope (%)   | N/A                         | N/A | DWS Full Width?             | N/A  |
|                                         | N/A                    | Landing Curb? (Y/N)   | N/A                         | N/A | DWS Offset (in)             | N/A  |
|                                         | N/A                    | Shared Landing?       | N/A                         |     |                             |      |
|                                         | N/A                    | Gutter Ponding?       | N/A                         | N/A | Gutter Slope (%)            | N/A  |
|                                         | N/A                    | Gutter Lip Ht (in)    | N/A                         | N/A | Gutter X Slope (%)          | N/A  |
|                                         | N/A                    | Painted X Walk1?      | No                          | N/A | Painted X Walk2?            | N/A  |
|                                         |                        | X Walk 1 Direction    | To NW                       |     | X Walk 2 Direction          | N/A  |
|                                         |                        | X Walk 1 Width (in)   | N/A                         |     | X Walk 2 Width (in)         | N/A  |
|                                         |                        | X Walk 1 Slope (%)    | 2.5                         |     | X Walk 2 Slope (%)          | N/A  |
|                                         |                        | X Walk 1 X Slope (%)  | 8.0                         |     | X Walk 2 X Slope (%)        | N/A  |
|                                         | N/A                    | Ramp inside XWalk1?   | N/A                         | N/A | Ramp inside XWalk2?         | N/A  |
|                                         |                        | Road Slope (%)        | 0.8                         |     | Clear Space?                | N/A  |
|                                         |                        | Road X Slope (%)      | 2.5                         | N/A | Clear Space to XWalk (in)   | N/A  |
|                                         | N/A                    | Any Obstructions?     | N/A                         | N/A | Storm Grate/Utility Hazard? | N/A  |
|                                         |                        | Obstruction Type      |                             |     | Storm Grate/Utility Type    |      |
|                                         |                        |                       | N/A                         |     |                             | N/A  |
|                                         |                        |                       |                             | Yes | Surface Condition? (G/P)    | Good |
|                                         |                        |                       |                             | No  | Curb Slope (%)              | 22.0 |
|                                         |                        |                       |                             |     |                             |      |