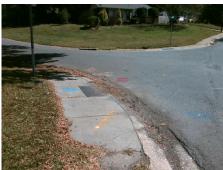

Total Cost:

1850.00

| Field Measurements/Component Compliance |                       |       |      |                             |      |  |  |  |  |
|-----------------------------------------|-----------------------|-------|------|-----------------------------|------|--|--|--|--|
| Comp                                    | liance Description    | Data  | Comp | oliance Description         | Data |  |  |  |  |
| N/A                                     | Ramp Length (in)      | 55.5  | No   | Ramp Slope (%)              | 11.8 |  |  |  |  |
| No                                      | Ramp Width (in)       | 47.0  | No   | Ramp XSlope (%)             | 2.7  |  |  |  |  |
| N/A                                     | Flare Type LT         | N/A   | N/A  | Flare Type RT               | N/A  |  |  |  |  |
| N/A                                     | Flare Slope LT (%)    | N/A   | N/A  | Flare Slope RT (%)          | N/A  |  |  |  |  |
| N/A                                     | Flare Traversable LT? | N/A   | N/A  | Flare Traversable RT?       | N/A  |  |  |  |  |
| N/A                                     | Landing Length (in)   | N/A   | N/A  | DWS Provided?               | N/A  |  |  |  |  |
| N/A                                     | Landing Width (in)    | N/A   | N/A  | DWS Contrast?               | N/A  |  |  |  |  |
| N/A                                     | Landing Slope (%)     | N/A   | N/A  | DWS Length (in)             | N/A  |  |  |  |  |
| N/A                                     | Landing X Slope (%)   | N/A   | N/A  | DWS Full Width?             | N/A  |  |  |  |  |
| N/A                                     | Landing Curb? (Y/N)   | N/A   | N/A  | DWS Offset (in)             | N/A  |  |  |  |  |
| N/A                                     | Shared Landing?       | N/A   |      |                             |      |  |  |  |  |
| N/A                                     | Gutter Ponding?       | N/A   | N/A  | Gutter Slope (%)            | N/A  |  |  |  |  |
| N/A                                     | Gutter Lip Ht (in)    | N/A   | N/A  | Gutter X Slope (%)          | N/A  |  |  |  |  |
| N/A                                     | Painted X Walk1?      | No    | N/A  | Painted X Walk2?            | N/A  |  |  |  |  |
|                                         | X Walk 1 Direction    | To SE |      | X Walk 2 Direction          | N/A  |  |  |  |  |
| N/A                                     | X Walk 1 Width (in)   | N/A   | N/A  | X Walk 2 Width (in)         | N/A  |  |  |  |  |
|                                         | X Walk 1 Slope (%)    | 1.7   |      | X Walk 2 Slope (%)          | N/A  |  |  |  |  |
|                                         | X Walk 1 X Slope (%)  | 1.6   |      | X Walk 2 X Slope (%)        | N/A  |  |  |  |  |
| N/A                                     | Ramp inside XWalk1?   | N/A   | N/A  | Ramp inside XWalk2?         | N/A  |  |  |  |  |
|                                         | Road Slope (%)        | N/A   | N/A  | Clear Space?                | N/A  |  |  |  |  |
|                                         | Road X Slope (%)      | N/A   | N/A  | Clear Space to XWalk (in)   | N/A  |  |  |  |  |
| N/A                                     | Any Obstructions?     | N/A   | N/A  | Storm Grate/Utility Hazard? | N/A  |  |  |  |  |
|                                         | Obstruction Type      |       |      | Storm Grate/Utility Type    |      |  |  |  |  |
|                                         |                       | N/A   |      |                             | N/A  |  |  |  |  |
|                                         |                       |       | Yes  | Surface Condition? (G/P)    | Good |  |  |  |  |