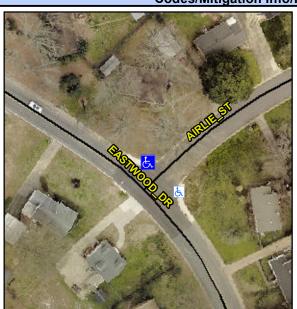

## Access Compliance Report Public Rights-of-Way (Curb Ramps)

Intersection ID: 11226Main Street: AIRLIE\_STCross Street: EASTWOOD\_DRLocation:NADA ID: FBEBEBBB5875Ramp Type: PerpInitial Pass/Fail: FailOverall Compliance: NoSeverity Score: 22.5

Codes/Mitigation Info/Possible Solution

Street 1 Name
AIRLIE ST
Stop Condition-Street 2
StopSign
Street 2 Name
N/A
Stop Condition-Street 1
N/A

| Possible Solutions:            |  |  |  |  |  |  |  |
|--------------------------------|--|--|--|--|--|--|--|
| Remove & Replace Entire Ramp.  |  |  |  |  |  |  |  |
|                                |  |  |  |  |  |  |  |
|                                |  |  |  |  |  |  |  |
|                                |  |  |  |  |  |  |  |
|                                |  |  |  |  |  |  |  |
|                                |  |  |  |  |  |  |  |
| Surveyor Notes:                |  |  |  |  |  |  |  |
| N/A                            |  |  |  |  |  |  |  |
|                                |  |  |  |  |  |  |  |
|                                |  |  |  |  |  |  |  |
|                                |  |  |  |  |  |  |  |
| PROW/ADA:                      |  |  |  |  |  |  |  |
| Not Found, R304.5.1, R304.2.2, |  |  |  |  |  |  |  |
| R304.5.3                       |  |  |  |  |  |  |  |
|                                |  |  |  |  |  |  |  |
| 1                              |  |  |  |  |  |  |  |
|                                |  |  |  |  |  |  |  |
|                                |  |  |  |  |  |  |  |
|                                |  |  |  |  |  |  |  |