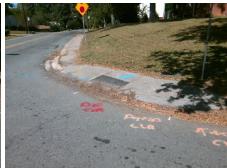

Total Cost:

1850.00

| Field Measurements/Component Compliance |                       |       |      |                             |      |  |  |  |  |
|-----------------------------------------|-----------------------|-------|------|-----------------------------|------|--|--|--|--|
| Comp                                    | liance Description    | Data  | Comp | oliance Description         | Data |  |  |  |  |
| N/A                                     | Ramp Length (in)      | 55.5  | No   | Ramp Slope (%)              | 11.8 |  |  |  |  |
| No                                      | Ramp Width (in)       | 47.0  | No   | Ramp XSlope (%)             | 2.7  |  |  |  |  |
| N/A                                     | Flare Type LT         | N/A   | N/A  | Flare Type RT               | N/A  |  |  |  |  |
| N/A                                     | Flare Slope LT (%)    | N/A   | N/A  | Flare Slope RT (%)          | N/A  |  |  |  |  |
| N/A                                     | Flare Traversable LT? | N/A   | N/A  | Flare Traversable RT?       | N/A  |  |  |  |  |
| N/A                                     | Landing Length (in)   | N/A   | N/A  | DWS Provided?               | N/A  |  |  |  |  |
| N/A                                     | Landing Width (in)    | N/A   | N/A  | DWS Contrast?               | N/A  |  |  |  |  |
| N/A                                     | Landing Slope (%)     | N/A   | N/A  | DWS Length (in)             | N/A  |  |  |  |  |
| N/A                                     | Landing X Slope (%)   | N/A   | N/A  | DWS Full Width?             | N/A  |  |  |  |  |
| N/A                                     | Landing Curb? (Y/N)   | N/A   | N/A  | DWS Offset (in)             | N/A  |  |  |  |  |
| N/A                                     | Shared Landing?       | N/A   |      |                             |      |  |  |  |  |
| N/A                                     | Gutter Ponding?       | N/A   | N/A  | Gutter Slope (%)            | N/A  |  |  |  |  |
| N/A                                     | Gutter Lip Ht (in)    | N/A   | N/A  | Gutter X Slope (%)          | N/A  |  |  |  |  |
| N/A                                     | Painted X Walk1?      | No    | N/A  | Painted X Walk2?            | N/A  |  |  |  |  |
|                                         | X Walk 1 Direction    | To SE |      | X Walk 2 Direction          | N/A  |  |  |  |  |
| N/A                                     | X Walk 1 Width (in)   | N/A   | N/A  | X Walk 2 Width (in)         | N/A  |  |  |  |  |
|                                         | X Walk 1 Slope (%)    | 1.7   |      | X Walk 2 Slope (%)          | N/A  |  |  |  |  |
|                                         | X Walk 1 X Slope (%)  | 1.6   |      | X Walk 2 X Slope (%)        | N/A  |  |  |  |  |
| N/A                                     | Ramp inside XWalk1?   | N/A   | N/A  | Ramp inside XWalk2?         | N/A  |  |  |  |  |
|                                         | Road Slope (%)        | N/A   | N/A  | Clear Space?                | N/A  |  |  |  |  |
|                                         | Road X Slope (%)      | N/A   | N/A  | Clear Space to XWalk (in)   | N/A  |  |  |  |  |
| N/A                                     | Any Obstructions?     | N/A   | N/A  | Storm Grate/Utility Hazard? | N/A  |  |  |  |  |
|                                         | Obstruction Type      |       |      | Storm Grate/Utility Type    |      |  |  |  |  |
|                                         |                       | N/A   |      |                             | N/A  |  |  |  |  |
|                                         |                       |       | Yes  | Surface Condition? (G/P)    | Good |  |  |  |  |