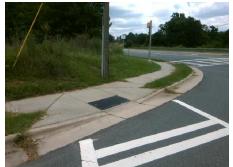

Total Cost: 1850.00

| Field Measurements/Component Compliance |                       |       |                        |                             |      |
|-----------------------------------------|-----------------------|-------|------------------------|-----------------------------|------|
| Compliance Description                  |                       | Data  | Compliance Description |                             | Data |
| N/A                                     | Ramp Length (in)      | 71.0  | No                     | Ramp Slope (%)              | 10.5 |
| No                                      | Ramp Width (in)       | 47.0  | Yes                    | Ramp XSlope (%)             | 0.8  |
| N/A                                     | Flare Type LT         | N/A   | N/A                    | Flare Type RT               | N/A  |
| N/A                                     | Flare Slope LT (%)    | N/A   | N/A                    | Flare Slope RT (%)          | N/A  |
| N/A                                     | Flare Traversable LT? | N/A   | N/A                    | Flare Traversable RT?       | N/A  |
| N/A                                     | Landing Length (in)   | N/A   | N/A                    | DWS Provided?               | N/A  |
| N/A                                     | Landing Width (in)    | N/A   | N/A                    | DWS Contrast?               | N/A  |
| N/A                                     | Landing Slope (%)     | N/A   | N/A                    | DWS Length (in)             | N/A  |
| N/A                                     | Landing X Slope (%)   | N/A   | N/A                    | DWS Full Width?             | N/A  |
| N/A                                     | Landing Curb? (Y/N)   | N/A   | N/A                    | DWS Offset (in)             | N/A  |
| N/A                                     | Shared Landing?       | N/A   |                        |                             |      |
| N/A                                     | Gutter Ponding?       | N/A   | N/A                    | Gutter Slope (%)            | N/A  |
| N/A                                     | Gutter Lip Ht (in)    | N/A   | N/A                    | Gutter X Slope (%)          | N/A  |
| N/A                                     | Painted X Walk1?      | Yes   | N/A                    | Painted X Walk2?            | N/A  |
|                                         | X Walk 1 Direction    | To NW |                        | X Walk 2 Direction          | N/A  |
| N/A                                     | X Walk 1 Width (in)   | 108.0 | N/A                    | X Walk 2 Width (in)         | N/A  |
|                                         | X Walk 1 Slope (%)    | 0.3   |                        | X Walk 2 Slope (%)          | N/A  |
|                                         | X Walk 1 X Slope (%)  | 1.4   |                        | X Walk 2 X Slope (%)        | N/A  |
| N/A                                     | Ramp inside XWalk1?   | Yes   | N/A                    | Ramp inside XWalk2?         | N/A  |
|                                         | Road Slope (%)        | N/A   | N/A                    | Clear Space?                | N/A  |
|                                         | Road X Slope (%)      | N/A   | N/A                    | Clear Space to XWalk (in)   | N/A  |
| N/A                                     | Any Obstructions?     | N/A   | N/A                    | Storm Grate/Utility Hazard? | N/A  |
|                                         | Obstruction Type      |       |                        | Storm Grate/Utility Type    |      |
|                                         |                       | N/A   |                        |                             | N/A  |
|                                         |                       |       | Yes                    | Surface Condition? (G/P)    | Good |
| L                                       |                       |       |                        |                             |      |