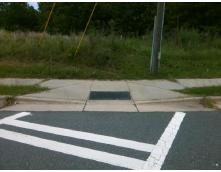

Total Cost: 1850.00

| Field Measurements/Component Compliance |                       |       |                        |                             |      |
|-----------------------------------------|-----------------------|-------|------------------------|-----------------------------|------|
| Compliance Description                  |                       | Data  | Compliance Description |                             | Data |
| N/A                                     | Ramp Length (in)      | 71.0  | No                     | Ramp Slope (%)              | 10.5 |
| No                                      | Ramp Width (in)       | 47.0  | Yes                    | Ramp XSlope (%)             | 0.8  |
| N/A                                     | Flare Type LT         | N/A   | N/A                    | Flare Type RT               | N/A  |
| N/A                                     | Flare Slope LT (%)    | N/A   | N/A                    | Flare Slope RT (%)          | N/A  |
| N/A                                     | Flare Traversable LT? | N/A   | N/A                    | Flare Traversable RT?       | N/A  |
| N/A                                     | Landing Length (in)   | N/A   | N/A                    | DWS Provided?               | N/A  |
| N/A                                     | Landing Width (in)    | N/A   | N/A                    | DWS Contrast?               | N/A  |
| N/A                                     | Landing Slope (%)     | N/A   | N/A                    | DWS Length (in)             | N/A  |
| N/A                                     | Landing X Slope (%)   | N/A   | N/A                    | DWS Full Width?             | N/A  |
| N/A                                     | Landing Curb? (Y/N)   | N/A   | N/A                    | DWS Offset (in)             | N/A  |
| N/A                                     | Shared Landing?       | N/A   |                        |                             |      |
| N/A                                     | Gutter Ponding?       | N/A   | N/A                    | Gutter Slope (%)            | N/A  |
| N/A                                     | Gutter Lip Ht (in)    | N/A   | N/A                    | Gutter X Slope (%)          | N/A  |
| N/A                                     | Painted X Walk1?      | Yes   | N/A                    | Painted X Walk2?            | N/A  |
|                                         | X Walk 1 Direction    | To NW |                        | X Walk 2 Direction          | N/A  |
| N/A                                     | X Walk 1 Width (in)   | 108.0 | N/A                    | X Walk 2 Width (in)         | N/A  |
|                                         | X Walk 1 Slope (%)    | 0.3   |                        | X Walk 2 Slope (%)          | N/A  |
|                                         | X Walk 1 X Slope (%)  | 1.4   |                        | X Walk 2 X Slope (%)        | N/A  |
| N/A                                     | Ramp inside XWalk1?   | Yes   | N/A                    | Ramp inside XWalk2?         | N/A  |
|                                         | Road Slope (%)        | N/A   | N/A                    | Clear Space?                | N/A  |
|                                         | Road X Slope (%)      | N/A   | N/A                    | Clear Space to XWalk (in)   | N/A  |
| N/A                                     | Any Obstructions?     | N/A   | N/A                    | Storm Grate/Utility Hazard? | N/A  |
|                                         | Obstruction Type      |       |                        | Storm Grate/Utility Type    |      |
|                                         |                       | N/A   |                        |                             | N/A  |
|                                         |                       |       | Yes                    | Surface Condition? (G/P)    | Good |
| L                                       |                       |       |                        |                             |      |