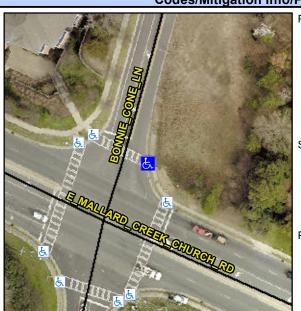

## **Access Compliance Report Public Rights-of-Way** (Curb Ramps)

Intersection ID: 5104 Main Street: E\_MALLARD\_CREEK\_CHURCHCIRDs Street: MARY\_ALEXANDER\_RD Location:

ADA ID: FBEE6085A4EE Ramp Type: Perp Initial Pass/Fail: Fail **Overall Compliance: No** Severity Score: 21.25

## **Codes/Mitigation Info/Possible Solution**

**BONNIE CONE LN** Street 1 Name Stop Condition-Street 2 Signal Street 2 Name N/A Stop Condition-Street 1 N/A Possible Solutions: Remove & Replace Entire Ramp. Surveyor Notes: N/A PROW/ADA: R304.5.1, R304.2.2