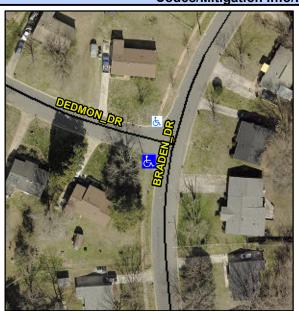

Surface Condition? (G/P)

Curb Slope (%)

Intersection ID: 6599Main Street:BRADEN\_DRCross Street:DEDMON\_DRLocation:SWADA ID: FBEFC796F55BRamp Type:BlendTrans1Initial Pass/Fail:FailOverall Compliance:NoSeverity Score:12.5