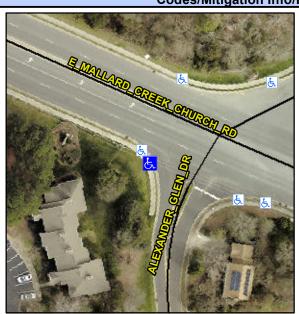

## **Access Compliance Report Public Rights-of-Way** (Curb Ramps)

Data

10.3

3.5

N/A

Good

Main Street: E\_MALLARD\_CREEK\_CHURCHCROS Street: STONE\_QUARRY\_RD Intersection ID: 4999 Location: W

**Overall Compliance: No** ADA ID: FBF871C974DF Ramp Type: Perp Initial Pass/Fail: Fail Severity Score: 13.75