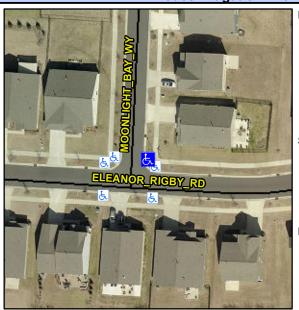

## **Access Compliance Report Public Rights-of-Way** (Curb Ramps)

Data

3.5

3.1

N/A

Intersection ID: N/A Main Street: ELEANOR RIGBY RD Cross Street: MOONLIGHT BAY WY Location: NE **Overall Compliance: No Severity Score:** 1.25 ADA ID: FC00627792A1 Ramp Type: BlendTrans1 Initial Pass/Fail: Fail

101.0

48.0

N/A

**MOONLIGHT BAY WY** Street 1 Name Stop Condition-Street 1 StopSign Street 2 Name N/A Stop Condition-Street 2 N/A

| 1055IDIE GOIULIOII                                                       |               | rieiu ivie        |                  |  |
|--------------------------------------------------------------------------|---------------|-------------------|------------------|--|
| Possible Solutions:                                                      | Compl         | liance            | Description      |  |
| Remove & Replace Curb Ramp With Two New Directional Ramps or Equivalent. | N/A           | Ram               | p Length (in)    |  |
|                                                                          | Yes           | Ramp Width (in)   |                  |  |
|                                                                          | N/A           | Flare Type LT     |                  |  |
|                                                                          | N/A Flare Slo |                   | Slope LT (%)     |  |
|                                                                          | N/A           | Flare             | Traversable L    |  |
|                                                                          | N/A           | Land              | ing Length (in)  |  |
| Surveyor Notes:                                                          | N/A           | Land              | ing Width (in)   |  |
| N/A                                                                      | N/A           | Landing Slope (%) |                  |  |
|                                                                          | N/A           | Land              | ing X Slope (%   |  |
|                                                                          | N/A           | Land              | ing Curb? (Y/N   |  |
|                                                                          | N/A           | Share             | ed Landing?      |  |
| PROW/ADA:                                                                | N/A           | Gutte             | er Ponding?      |  |
| Not Found, R304.5.3                                                      | N/A           | Gutte             | er Lip Ht (in)   |  |
|                                                                          | N/A           | Paint             | ed X Walk1?      |  |
|                                                                          |               | X Wa              | alk 1 Direction  |  |
|                                                                          |               | X Wa              | alk 1 Width (in) |  |
|                                                                          |               | X Wa              | alk 1 Slope (%)  |  |