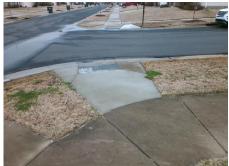

## **Access Compliance Report Public Rights-of-Way** (Curb Ramps)

Data

3.5

3.1

N/A

Intersection ID: N/A Main Street: ELEANOR RIGBY RD Cross Street: MOONLIGHT BAY WY Location: NE **Overall Compliance: No Severity Score:** 1.25 ADA ID: FC00627792A1 Ramp Type: BlendTrans1 Initial Pass/Fail: Fail