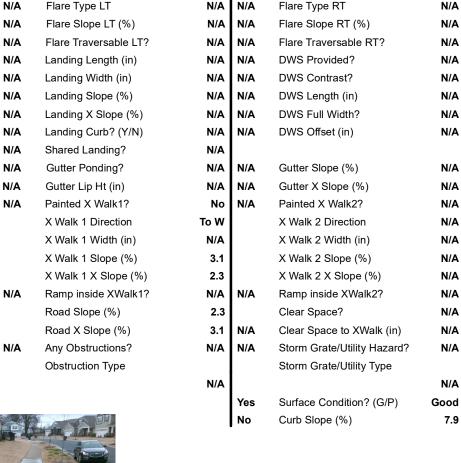

## Field Measurements/Component Compliance

Yes

No

N/A

Compliance Description

BlendTrans Slope (%)

BlendTrans XSlope (%)

Data

101.0

48.0

N/A

**MOONLIGHT BAY WY** Street 1 Name Stop Condition-Street 1 StopSign Street 2 Name N/A Stop Condition-Street 2 N/A

| 1055IDIE GOIULIOII                                                       |               | rieiu ivie        |                  |  |
|--------------------------------------------------------------------------|---------------|-------------------|------------------|--|
| Possible Solutions:                                                      | Compl         | liance            | Description      |  |
| Remove & Replace Curb Ramp With Two New Directional Ramps or Equivalent. | N/A           | Ram               | p Length (in)    |  |
|                                                                          | Yes           | Ramp Width (in)   |                  |  |
|                                                                          | N/A           | Flare Type LT     |                  |  |
|                                                                          | N/A Flare Slo |                   | Slope LT (%)     |  |
|                                                                          | N/A           | Flare             | Traversable L    |  |
|                                                                          | N/A           | Land              | ing Length (in)  |  |
| Surveyor Notes:                                                          | N/A           | Land              | ing Width (in)   |  |
| N/A                                                                      | N/A           | Landing Slope (%) |                  |  |
|                                                                          | N/A           | Land              | ing X Slope (%   |  |
|                                                                          | N/A           | Land              | ing Curb? (Y/N   |  |
|                                                                          | N/A           | Share             | ed Landing?      |  |
| PROW/ADA:                                                                | N/A           | Gutte             | er Ponding?      |  |
| Not Found, R304.5.3                                                      | N/A           | Gutte             | er Lip Ht (in)   |  |
|                                                                          | N/A           | Paint             | ed X Walk1?      |  |
|                                                                          |               | X Wa              | alk 1 Direction  |  |
|                                                                          |               | X Wa              | alk 1 Width (in) |  |
|                                                                          |               | X Wa              | alk 1 Slope (%)  |  |