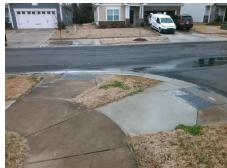

## **Access Compliance Report Public Rights-of-Way** (Curb Ramps)

Data

3.5

3.1

N/A

Intersection ID: N/A Main Street: ELEANOR RIGBY RD Cross Street: MOONLIGHT BAY WY Location: NE **Overall Compliance: No Severity Score:** 1.25 ADA ID: FC00627792A1 Ramp Type: BlendTrans1 Initial Pass/Fail: Fail