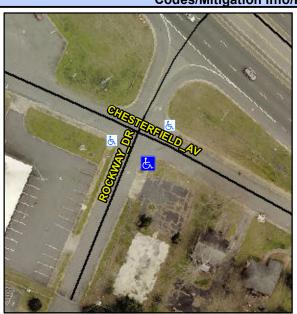

## **Access Compliance Report Public Rights-of-Way** (Curb Ramps)

Intersection ID: N/A Main Street: ROCKWAY DR **Cross Street: CHESTERFIELD AV** Location: SE **Overall Compliance: No Severity Score:** 12.5 **ADA ID: FC028D3CE553** Ramp Type: PerpDiag Initial Pass/Fail: Fail

## Field Measurements/Component Compliance

Street 1 Name Stop Condition-Street 2 Street 2 Name Stop Condition-Street 1 **CHESTERFIELD AV** StopSign **ROCKWAY DR** None Possible Solutions: Remove & Replace Curb Ramp With Two New Directional Ramps or Equivalent. Surveyor Notes: N/A PROW/ADA: Not Found, R304.2.2