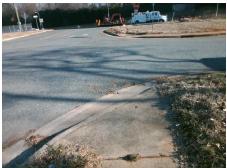

## Field Measurements/Component Compliance

Street 1 Name Stop Condition-Street 2 Street 2 Name Stop Condition-Street 1 **CHESTERFIELD AV** StopSign **ROCKWAY DR** None Possible Solutions: Remove & Replace Curb Ramp With Two New Directional Ramps or Equivalent. Surveyor Notes: N/A PROW/ADA: Not Found, R304.2.2

Total Cost: 3200.00 Compliance Description <u>Data</u> Compliance Description Data No N/A Ramp Length (in) 65.0 Ramp Slope (%) 10.5 Yes Ramp XSlope (%) Yes Ramp Width (in) 48.0 0.1 N/A N/A Flare Type LT N/A Flare Type RT N/A N/A N/A N/A Flare Slope RT (%) N/A Flare Slope LT (%) N/A Flare Traversable LT? N/A N/A Flare Traversable RT? N/A N/A N/A N/A **DWS Provided?** N/A Landing Length (in) N/A Landing Width (in) N/A N/A **DWS Contrast?** N/A N/A N/A N/A Landing Slope (%) DWS Length (in) N/A N/A Landing X Slope (%) N/A N/A DWS Full Width? N/A N/A Landing Curb? (Y/N) N/A N/A DWS Offset (in) N/A N/A N/A Shared Landing? N/A **Gutter Ponding?** N/A N/A Gutter Slope (%) N/A N/A Gutter Lip Ht (in) N/A N/A Gutter X Slope (%) N/A N/A Painted X Walk1? No N/A Painted X Walk2? No X Walk 1 Direction To NE X Walk 2 Direction To NW N/A N/A X Walk 1 Width (in) X Walk 2 Width (in) N/A X Walk 1 Slope (%) 4.6 X Walk 2 Slope (%) 2.6 X Walk 1 X Slope (%) 0.3 X Walk 2 X Slope (%) 0.3 N/A N/A N/A Ramp inside XWalk2? N/A Ramp inside XWalk1? Road Slope (%) 1.9 N/A Clear Space? N/A N/A Road X Slope (%) Clear Space to XWalk (in) N/A 1.2 N/A N/A N/A Any Obstructions? Storm Grate/Utility Hazard? N/A