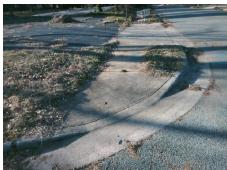

## Field Measurements/Component Compliance

Street 1 Name Stop Condition-Street 2 Street 2 Name Stop Condition-Street 1 **CHESTERFIELD AV** StopSign **ROCKWAY DR** None Possible Solutions: Remove & Replace Curb Ramp With Two New Directional Ramps or Equivalent. Surveyor Notes: N/A PROW/ADA: Not Found, R304.2.2

Total Cost: 3200.00 Compliance Description <u>Data</u> Compliance Description Data No N/A Ramp Length (in) 65.0 Ramp Slope (%) 10.5 Yes Ramp XSlope (%) Yes Ramp Width (in) 48.0 0.1 N/A N/A Flare Type LT N/A Flare Type RT N/A N/A N/A N/A Flare Slope RT (%) N/A Flare Slope LT (%) N/A Flare Traversable LT? N/A N/A Flare Traversable RT? N/A N/A N/A N/A **DWS Provided?** N/A Landing Length (in) N/A Landing Width (in) N/A N/A **DWS Contrast?** N/A N/A N/A N/A Landing Slope (%) DWS Length (in) N/A N/A Landing X Slope (%) N/A N/A DWS Full Width? N/A N/A Landing Curb? (Y/N) N/A N/A DWS Offset (in) N/A N/A N/A Shared Landing? N/A **Gutter Ponding?** N/A N/A Gutter Slope (%) N/A N/A Gutter Lip Ht (in) N/A N/A Gutter X Slope (%) N/A N/A Painted X Walk1? No N/A Painted X Walk2? No X Walk 1 Direction To NE X Walk 2 Direction To NW N/A N/A X Walk 1 Width (in) X Walk 2 Width (in) N/A X Walk 1 Slope (%) 4.6 X Walk 2 Slope (%) 2.6 X Walk 1 X Slope (%) 0.3 X Walk 2 X Slope (%) 0.3 N/A N/A N/A Ramp inside XWalk2? N/A Ramp inside XWalk1? Road Slope (%) 1.9 N/A Clear Space? N/A N/A Road X Slope (%) Clear Space to XWalk (in) N/A 1.2 N/A N/A N/A Any Obstructions? Storm Grate/Utility Hazard? N/A