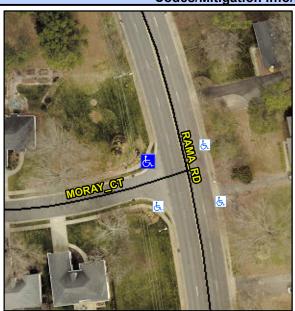

## Access Compliance Report Public Rights-of-Way (Curb Ramps)

Intersection ID: 47652Main Street: RAMA\_RDCross Street: MORAY\_CTLocation: NWADA ID: FC038DE45F53Ramp Type: ParaDiagInitial Pass/Fail: FailOverall Compliance: NoSeverity Score: 25

## Field Measurements/Component Compliance

Street 1 Name
Stop Condition-Street 1
Street 2 Name
Stop Condition-Street 2

MORAY CT StopSign RAMA RD None Possible Solutions:

Remove & Replace Curb Ramp With Two New Directional Ramps or Equivalent.