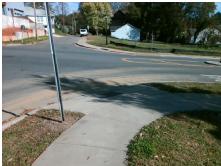

## Field Measurements/Component Compliance

Street 1 Name W 5TH ST
Stop Condition-Street 2 None
Street 2 Name FRAZIER AV
Stop Condition-Street 1 StopSign

Possible Solutions:

Remove & Replace Curb Ramp With Two New Directional Ramps or Equivalent.