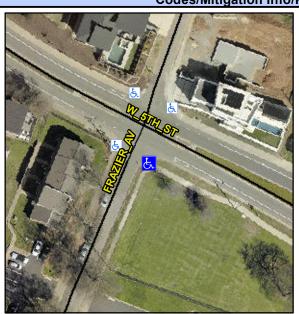

## Access Compliance Report Public Rights-of-Way (Curb Ramps)

Intersection ID: 10844 Main Street: W\_5TH\_ST Cross Street: FRAZIER\_AV Location: S

ADA ID: FC0487F2C9FC Ramp Type: PerpDiag Initial Pass/Fail: Fail Overall Compliance: No Severity Score: 33.75