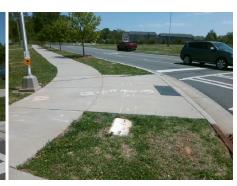

N/A

N/A

Good

Surface Condition? (G/P)

Intersection ID: 16072Main Street:MONROE\_RDCross Street:RICHLAND\_DRLocation:NEADA ID: FC07ADE6579DRamp Type:PerpInitial Pass/Fail:FailOverall Compliance:NoSeverity Score:8.75

## Field Measurements/Component Compliance

N/A

Street 1 Name RICHLAND DR
Stop Condition-Street 2 Signal
Street 2 Name N/A
Stop Condition-Street 1 N/A

| o/Possible Solution |                           |     |         |                        | Field Measurements/Component Compilance |       |       |        |                       |  |
|---------------------|---------------------------|-----|---------|------------------------|-----------------------------------------|-------|-------|--------|-----------------------|--|
| a                   | Possible Solutions:       |     |         | Compliance Description |                                         | Data  | Compl | iance  | Description           |  |
|                     | Remove & Replace Entire I | Ram | p.      | N/A                    | Ramp Length (in)                        | 96.0  | Yes   | Ramp   | Slope (%)             |  |
|                     | •                         |     | •       | No                     | Ramp Width (in)                         | 46.0  | Yes   | Ramp   | XSlope (%)            |  |
|                     |                           |     |         | N/A                    | Flare Type LT                           | N/A   | N/A   | Flare  | Type RT               |  |
| -                   |                           |     |         | N/A                    | Flare Slope LT (%)                      | N/A   | N/A   | Flare  | Slope RT (%)          |  |
| 1                   |                           |     |         | N/A                    | Flare Traversable LT?                   | N/A   | N/A   | Flare  | Traversable RT?       |  |
| 1                   |                           |     |         | N/A                    | Landing Length (in)                     | N/A   | N/A   | DWS    | Provided?             |  |
|                     | Surveyor Notes:           |     |         | N/A                    | Landing Width (in)                      | N/A   | N/A   | DWS    | Contrast?             |  |
|                     | N/A                       |     |         | N/A                    | Landing Slope (%)                       | N/A   | N/A   | DWS    | Length (in)           |  |
|                     |                           |     |         | N/A                    | Landing X Slope (%)                     | N/A   | N/A   | DWS    | Full Width?           |  |
|                     |                           |     |         | N/A                    | Landing Curb? (Y/N)                     | N/A   | N/A   | DWS    | Offset (in)           |  |
| 7                   |                           |     |         | N/A                    | Shared Landing?                         | N/A   |       |        |                       |  |
|                     | PROW/ADA:                 |     |         | N/A                    | Gutter Ponding?                         | N/A   | N/A   | Gutte  | r Slope (%)           |  |
| -                   | Not Found, R304.5.1       |     |         | N/A                    | Gutter Lip Ht (in)                      | N/A   | N/A   | Gutte  | r X Slope (%)         |  |
|                     |                           |     |         | N/A                    | Painted X Walk1?                        | Yes   | N/A   | Painte | ed X Walk2?           |  |
|                     |                           |     |         |                        | X Walk 1 Direction                      | To S  |       | X Wa   | lk 2 Direction        |  |
| 100                 |                           |     |         | N/A                    | X Walk 1 Width (in)                     | 115.0 | N/A   | X Wa   | lk 2 Width (in)       |  |
|                     |                           |     |         |                        | X Walk 1 Slope (%)                      | 1.9   |       | X Wa   | lk 2 Slope (%)        |  |
|                     |                           |     |         |                        | X Walk 1 X Slope (%)                    | 1.5   |       | X Wa   | lk 2 X Slope (%)      |  |
|                     |                           |     |         | N/A                    | Ramp inside XWalk1?                     | Yes   | N/A   | Ramp   | inside XWalk2?        |  |
|                     |                           |     |         |                        | Road Slope (%)                          | N/A   | N/A   | Clear  | Space?                |  |
|                     |                           |     |         |                        | Road X Slope (%)                        | N/A   | N/A   | Clear  | Space to XWalk (in)   |  |
|                     |                           |     |         | N/A                    | Any Obstructions?                       | N/A   | N/A   | Storm  | Grate/Utility Hazard? |  |
|                     | Total Cost:               | \$  | 1850.00 |                        | Obstruction Type                        |       |       | Storm  | Grate/Utility Type    |  |
|                     |                           |     |         |                        |                                         |       |       |        |                       |  |