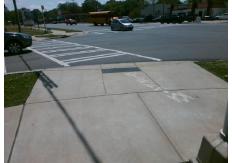

N/A

N/A

Good

Surface Condition? (G/P)

Intersection ID: 16072Main Street:MONROE\_RDCross Street:RICHLAND\_DRLocation:NEADA ID: FC07ADE6579DRamp Type:PerpInitial Pass/Fail:FailOverall Compliance:NoSeverity Score:8.75

## Field Measurements/Component Compliance

N/A

Street 1 Name RICHLAND DR
Stop Condition-Street 2 Signal
Street 2 Name N/A
Stop Condition-Street 1 N/A

| o/Possible Solution |                           |     |         |                        | Field Measurements/Component Compilance |       |       |        |                       |  |
|---------------------|---------------------------|-----|---------|------------------------|-----------------------------------------|-------|-------|--------|-----------------------|--|
| a                   | Possible Solutions:       |     |         | Compliance Description |                                         | Data  | Compl | iance  | Description           |  |
|                     | Remove & Replace Entire I | Ram | p.      | N/A                    | Ramp Length (in)                        | 96.0  | Yes   | Ramp   | Slope (%)             |  |
|                     | •                         |     | •       | No                     | Ramp Width (in)                         | 46.0  | Yes   | Ramp   | XSlope (%)            |  |
|                     |                           |     |         | N/A                    | Flare Type LT                           | N/A   | N/A   | Flare  | Type RT               |  |
| -                   |                           |     |         | N/A                    | Flare Slope LT (%)                      | N/A   | N/A   | Flare  | Slope RT (%)          |  |
| 1                   |                           |     |         | N/A                    | Flare Traversable LT?                   | N/A   | N/A   | Flare  | Traversable RT?       |  |
| 1                   |                           |     |         | N/A                    | Landing Length (in)                     | N/A   | N/A   | DWS    | Provided?             |  |
|                     | Surveyor Notes:           |     |         | N/A                    | Landing Width (in)                      | N/A   | N/A   | DWS    | Contrast?             |  |
|                     | N/A                       |     |         | N/A                    | Landing Slope (%)                       | N/A   | N/A   | DWS    | Length (in)           |  |
|                     |                           |     |         | N/A                    | Landing X Slope (%)                     | N/A   | N/A   | DWS    | Full Width?           |  |
|                     |                           |     |         | N/A                    | Landing Curb? (Y/N)                     | N/A   | N/A   | DWS    | Offset (in)           |  |
| 7                   |                           |     |         | N/A                    | Shared Landing?                         | N/A   |       |        |                       |  |
|                     | PROW/ADA:                 |     |         | N/A                    | Gutter Ponding?                         | N/A   | N/A   | Gutte  | r Slope (%)           |  |
| -                   | Not Found, R304.5.1       |     |         | N/A                    | Gutter Lip Ht (in)                      | N/A   | N/A   | Gutte  | r X Slope (%)         |  |
|                     |                           |     |         | N/A                    | Painted X Walk1?                        | Yes   | N/A   | Painte | ed X Walk2?           |  |
|                     |                           |     |         |                        | X Walk 1 Direction                      | To S  |       | X Wa   | lk 2 Direction        |  |
| 100                 |                           |     |         | N/A                    | X Walk 1 Width (in)                     | 115.0 | N/A   | X Wa   | lk 2 Width (in)       |  |
|                     |                           |     |         |                        | X Walk 1 Slope (%)                      | 1.9   |       | X Wa   | lk 2 Slope (%)        |  |
|                     |                           |     |         |                        | X Walk 1 X Slope (%)                    | 1.5   |       | X Wa   | lk 2 X Slope (%)      |  |
|                     |                           |     |         | N/A                    | Ramp inside XWalk1?                     | Yes   | N/A   | Ramp   | inside XWalk2?        |  |
|                     |                           |     |         |                        | Road Slope (%)                          | N/A   | N/A   | Clear  | Space?                |  |
|                     |                           |     |         |                        | Road X Slope (%)                        | N/A   | N/A   | Clear  | Space to XWalk (in)   |  |
|                     |                           |     |         | N/A                    | Any Obstructions?                       | N/A   | N/A   | Storm  | Grate/Utility Hazard? |  |
|                     | Total Cost:               | \$  | 1850.00 |                        | Obstruction Type                        |       |       | Storm  | Grate/Utility Type    |  |
|                     |                           |     |         |                        |                                         |       |       |        |                       |  |