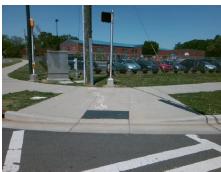

N/A

N/A

Good

Surface Condition? (G/P)

Intersection ID: 16072Main Street:MONROE\_RDCross Street:RICHLAND\_DRLocation:NEADA ID: FC07ADE6579DRamp Type:PerpInitial Pass/Fail:FailOverall Compliance:NoSeverity Score:8.75

## Field Measurements/Component Compliance

N/A

Street 1 Name RICHLAND DR
Stop Condition-Street 2 Signal
Street 2 Name N/A
Stop Condition-Street 1 N/A

| o/Possible Solution |                           |     |         |                        | Field Measurements/Component Compilance |       |       |        |                       |  |
|---------------------|---------------------------|-----|---------|------------------------|-----------------------------------------|-------|-------|--------|-----------------------|--|
| a                   | Possible Solutions:       |     |         | Compliance Description |                                         | Data  | Compl | iance  | Description           |  |
|                     | Remove & Replace Entire I | Ram | p.      | N/A                    | Ramp Length (in)                        | 96.0  | Yes   | Ramp   | Slope (%)             |  |
|                     | •                         |     | •       | No                     | Ramp Width (in)                         | 46.0  | Yes   | Ramp   | XSlope (%)            |  |
|                     |                           |     |         | N/A                    | Flare Type LT                           | N/A   | N/A   | Flare  | Type RT               |  |
| -                   |                           |     |         | N/A                    | Flare Slope LT (%)                      | N/A   | N/A   | Flare  | Slope RT (%)          |  |
| 1                   |                           |     |         | N/A                    | Flare Traversable LT?                   | N/A   | N/A   | Flare  | Traversable RT?       |  |
| 1                   |                           |     |         | N/A                    | Landing Length (in)                     | N/A   | N/A   | DWS    | Provided?             |  |
|                     | Surveyor Notes:           |     |         | N/A                    | Landing Width (in)                      | N/A   | N/A   | DWS    | Contrast?             |  |
|                     | N/A                       |     |         | N/A                    | Landing Slope (%)                       | N/A   | N/A   | DWS    | Length (in)           |  |
|                     |                           |     |         | N/A                    | Landing X Slope (%)                     | N/A   | N/A   | DWS    | Full Width?           |  |
|                     |                           |     |         | N/A                    | Landing Curb? (Y/N)                     | N/A   | N/A   | DWS    | Offset (in)           |  |
| 7                   |                           |     |         | N/A                    | Shared Landing?                         | N/A   |       |        |                       |  |
|                     | PROW/ADA:                 |     |         | N/A                    | Gutter Ponding?                         | N/A   | N/A   | Gutte  | r Slope (%)           |  |
| -                   | Not Found, R304.5.1       |     |         | N/A                    | Gutter Lip Ht (in)                      | N/A   | N/A   | Gutte  | r X Slope (%)         |  |
|                     |                           |     |         | N/A                    | Painted X Walk1?                        | Yes   | N/A   | Painte | ed X Walk2?           |  |
|                     |                           |     |         |                        | X Walk 1 Direction                      | To S  |       | X Wa   | lk 2 Direction        |  |
| 100                 |                           |     |         | N/A                    | X Walk 1 Width (in)                     | 115.0 | N/A   | X Wa   | lk 2 Width (in)       |  |
|                     |                           |     |         |                        | X Walk 1 Slope (%)                      | 1.9   |       | X Wa   | lk 2 Slope (%)        |  |
|                     |                           |     |         |                        | X Walk 1 X Slope (%)                    | 1.5   |       | X Wa   | lk 2 X Slope (%)      |  |
|                     |                           |     |         | N/A                    | Ramp inside XWalk1?                     | Yes   | N/A   | Ramp   | inside XWalk2?        |  |
|                     |                           |     |         |                        | Road Slope (%)                          | N/A   | N/A   | Clear  | Space?                |  |
|                     |                           |     |         |                        | Road X Slope (%)                        | N/A   | N/A   | Clear  | Space to XWalk (in)   |  |
|                     |                           |     |         | N/A                    | Any Obstructions?                       | N/A   | N/A   | Storm  | Grate/Utility Hazard? |  |
|                     | Total Cost:               | \$  | 1850.00 |                        | Obstruction Type                        |       |       | Storm  | Grate/Utility Type    |  |
|                     |                           |     |         |                        |                                         |       |       |        |                       |  |