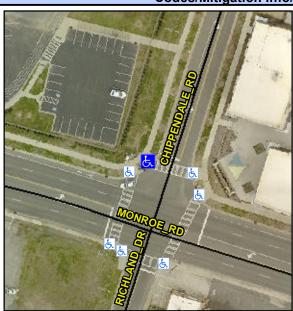

N/A

N/A

Good

Surface Condition? (G/P)

Intersection ID: 16072Main Street:MONROE\_RDCross Street:RICHLAND\_DRLocation:NEADA ID: FC07ADE6579DRamp Type:PerpInitial Pass/Fail:FailOverall Compliance:NoSeverity Score:8.75