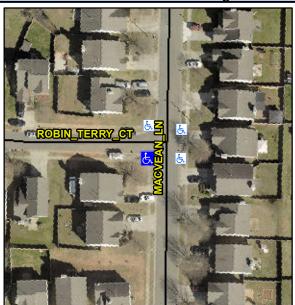

## Access Compliance Report Public Rights-of-Way (Curb Ramps)

Intersection ID: 45157Main Street: ROBIN\_TERRY\_CTCross Street: MACVEAN\_LNLocation:SWADA ID: FC0AFD651791Ramp Type: PerpDiagInitial Pass/Fail: FailOverall Compliance: NoSeverity Score:10

## Field Measurements/Component Compliance

Street 1 Name
Stop Condition-Street 2
Street 2 Name
Stop Condition-Street 1

MACVEAN LN None ROBIN TERRY CT StopSign Possible Solutions:

Remove & Replace Curb Ramp With Two New Directional Ramps or Equivalent.