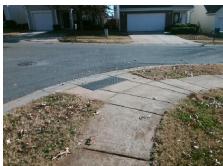

## Access Compliance Report Public Rights-of-Way (Curb Ramps)

Intersection ID: 45157Main Street: ROBIN\_TERRY\_CTCross Street: MACVEAN\_LNLocation:SWADA ID: FC0AFD651791Ramp Type: PerpDiagInitial Pass/Fail: FailOverall Compliance: NoSeverity Score:10

## Field Measurements/Component Compliance

Street 1 Name
Stop Condition-Street 2
Street 2 Name
Stop Condition-Street 1

MACVEAN LN None ROBIN TERRY CT StopSign Possible Solutions:

Remove & Replace Curb Ramp With Two New Directional Ramps or Equivalent.

Surveyor Notes:

N/A

PROW/ADA:

Not Found, R304.5.1, R304.5.3

Total Cost: \$ 3200.00

| Field Measurements/Component Compilative |                       |      |                        |                             |      |
|------------------------------------------|-----------------------|------|------------------------|-----------------------------|------|
| Compliance Description                   |                       | Data | Compliance Description |                             | Data |
| N/A                                      | Ramp Length (in)      | 48.0 | Yes                    | Ramp Slope (%)              | 6.2  |
| No                                       | Ramp Width (in)       | 36.0 | No                     | Ramp XSlope (%)             | 2.6  |
| N/A                                      | Flare Type LT         | N/A  | N/A                    | Flare Type RT               | N/A  |
| N/A                                      | Flare Slope LT (%)    | N/A  | N/A                    | Flare Slope RT (%)          | N/A  |
| N/A                                      | Flare Traversable LT? | N/A  | N/A                    | Flare Traversable RT?       | N/A  |
| N/A                                      | Landing Length (in)   | N/A  | N/A                    | DWS Provided?               | N/A  |
| N/A                                      | Landing Width (in)    | N/A  | N/A                    | DWS Contrast?               | N/A  |
| N/A                                      | Landing Slope (%)     | N/A  | N/A                    | DWS Length (in)             | N/A  |
| N/A                                      | Landing X Slope (%)   | N/A  | N/A                    | DWS Full Width?             | N/A  |
| N/A                                      | Landing Curb? (Y/N)   | N/A  | N/A                    | DWS Offset (in)             | N/A  |
| N/A                                      | Shared Landing?       | N/A  |                        |                             |      |
| N/A                                      | Gutter Ponding?       | N/A  | N/A                    | Gutter Slope (%)            | N/A  |
| N/A                                      | Gutter Lip Ht (in)    | N/A  | N/A                    | Gutter X Slope (%)          | N/A  |
| N/A                                      | Painted X Walk1?      | No   | N/A                    | Painted X Walk2?            | No   |
|                                          | X Walk 1 Direction    | To E |                        | X Walk 2 Direction          | To N |
| N/A                                      | X Walk 1 Width (in)   | N/A  | N/A                    | X Walk 2 Width (in)         | N/A  |
|                                          | X Walk 1 Slope (%)    | 1.9  |                        | X Walk 2 Slope (%)          | 5.2  |
|                                          | X Walk 1 X Slope (%)  | 4.8  |                        | X Walk 2 X Slope (%)        | 1.4  |
| N/A                                      | Ramp inside XWalk1?   | N/A  | N/A                    | Ramp inside XWalk2?         | N/A  |
|                                          | Road Slope (%)        | 1.8  | N/A                    | Clear Space?                | N/A  |
|                                          | Road X Slope (%)      | 6.0  | N/A                    | Clear Space to XWalk (in)   | N/A  |
| N/A                                      | Any Obstructions?     | N/A  | N/A                    | Storm Grate/Utility Hazard? | N/A  |
|                                          | Obstruction Type      |      |                        | Storm Grate/Utility Type    |      |
|                                          |                       | N/A  |                        |                             | N/A  |
|                                          |                       |      | Yes                    | Surface Condition? (G/P)    | Good |