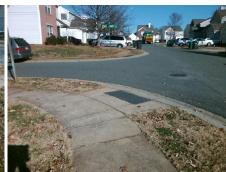

## Access Compliance Report Public Rights-of-Way (Curb Ramps)

Intersection ID: 45157Main Street: ROBIN\_TERRY\_CTCross Street: MACVEAN\_LNLocation:SWADA ID: FC0AFD651791Ramp Type: PerpDiagInitial Pass/Fail: FailOverall Compliance: NoSeverity Score:10

## Field Measurements/Component Compliance

Street 1 Name
Stop Condition-Street 2
Street 2 Name
Stop Condition-Street 1

MACVEAN LN None ROBIN TERRY CT StopSign Possible Solutions:

Remove & Replace Curb Ramp With Two New Directional Ramps or Equivalent.

Surveyor Notes:

N/A

PROW/ADA:

Not Found, R304.5.1, R304.5.3

Total Cost: \$ 3200.00

| Field Measurements/Component Compilative |                       |      |                        |                             |      |
|------------------------------------------|-----------------------|------|------------------------|-----------------------------|------|
| Compliance Description                   |                       | Data | Compliance Description |                             | Data |
| N/A                                      | Ramp Length (in)      | 48.0 | Yes                    | Ramp Slope (%)              | 6.2  |
| No                                       | Ramp Width (in)       | 36.0 | No                     | Ramp XSlope (%)             | 2.6  |
| N/A                                      | Flare Type LT         | N/A  | N/A                    | Flare Type RT               | N/A  |
| N/A                                      | Flare Slope LT (%)    | N/A  | N/A                    | Flare Slope RT (%)          | N/A  |
| N/A                                      | Flare Traversable LT? | N/A  | N/A                    | Flare Traversable RT?       | N/A  |
| N/A                                      | Landing Length (in)   | N/A  | N/A                    | DWS Provided?               | N/A  |
| N/A                                      | Landing Width (in)    | N/A  | N/A                    | DWS Contrast?               | N/A  |
| N/A                                      | Landing Slope (%)     | N/A  | N/A                    | DWS Length (in)             | N/A  |
| N/A                                      | Landing X Slope (%)   | N/A  | N/A                    | DWS Full Width?             | N/A  |
| N/A                                      | Landing Curb? (Y/N)   | N/A  | N/A                    | DWS Offset (in)             | N/A  |
| N/A                                      | Shared Landing?       | N/A  |                        |                             |      |
| N/A                                      | Gutter Ponding?       | N/A  | N/A                    | Gutter Slope (%)            | N/A  |
| N/A                                      | Gutter Lip Ht (in)    | N/A  | N/A                    | Gutter X Slope (%)          | N/A  |
| N/A                                      | Painted X Walk1?      | No   | N/A                    | Painted X Walk2?            | No   |
|                                          | X Walk 1 Direction    | To E |                        | X Walk 2 Direction          | To N |
| N/A                                      | X Walk 1 Width (in)   | N/A  | N/A                    | X Walk 2 Width (in)         | N/A  |
|                                          | X Walk 1 Slope (%)    | 1.9  |                        | X Walk 2 Slope (%)          | 5.2  |
|                                          | X Walk 1 X Slope (%)  | 4.8  |                        | X Walk 2 X Slope (%)        | 1.4  |
| N/A                                      | Ramp inside XWalk1?   | N/A  | N/A                    | Ramp inside XWalk2?         | N/A  |
|                                          | Road Slope (%)        | 1.8  | N/A                    | Clear Space?                | N/A  |
|                                          | Road X Slope (%)      | 6.0  | N/A                    | Clear Space to XWalk (in)   | N/A  |
| N/A                                      | Any Obstructions?     | N/A  | N/A                    | Storm Grate/Utility Hazard? | N/A  |
|                                          | Obstruction Type      |      |                        | Storm Grate/Utility Type    |      |
|                                          |                       | N/A  |                        |                             | N/A  |
|                                          |                       |      | Yes                    | Surface Condition? (G/P)    | Good |