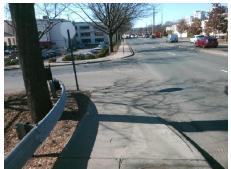

## **Access Compliance Report Public Rights-of-Way** (Curb Ramps)

Intersection ID: 10032672 Main Street: N\_KINGS\_DR Cross Street: N/A Location: Severity Score: 13.75 Ramp Type: Directional1 **Overall Compliance: No ADA ID: FC106AE843C6** Initial Pass/Fail: Fail

Possible Solutions: Remove & Replace Entire Ramp. Surveyor Notes: N/A PROW/ADA: R304.2.2, R304.5.3

| Total Cost: | \$<br>1600.00 |  |
|-------------|---------------|--|
|             |               |  |