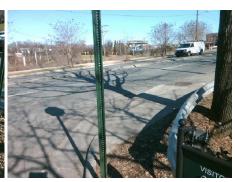

## **Access Compliance Report Public Rights-of-Way** (Curb Ramps)

Intersection ID: 10032672 Main Street: N\_KINGS\_DR Cross Street: N/A Location: Severity Score: 13.75 Ramp Type: Directional1 **Overall Compliance: No ADA ID: FC106AE843C6** Initial Pass/Fail: Fail

Possible Solutions: Remove & Replace Entire Ramp. Surveyor Notes: N/A PROW/ADA: R304.2.2, R304.5.3

| Total Cost: | \$<br>1600.00 |  |
|-------------|---------------|--|
|             |               |  |