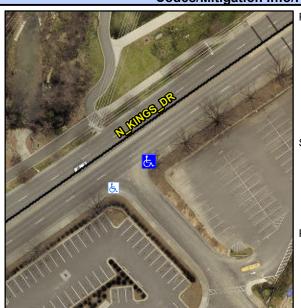

## **Access Compliance Report Public Rights-of-Way** (Curb Ramps)

Intersection ID: 10032672 Main Street: N\_KINGS\_DR Cross Street: N/A Location: Severity Score: 13.75 Ramp Type: Directional1 **Overall Compliance: No ADA ID: FC106AE843C6** Initial Pass/Fail: Fail

Codes/Mitigation Info/Possible Solution

| Street 1 Name           | ENTRANCE |
|-------------------------|----------|
| Stop Condition-Street 1 | StopSign |
| Street 2 Name           | N/A      |
| Stop Condition-Street 2 | N/A      |