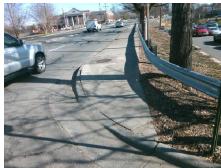

## **Access Compliance Report Public Rights-of-Way** (Curb Ramps)

Intersection ID: 10032672 Main Street: N\_KINGS\_DR Cross Street: N/A Location: Severity Score: 13.75 Ramp Type: Directional1 **Overall Compliance: No ADA ID: FC106AE843C6** Initial Pass/Fail: Fail

Possible Solutions: Remove & Replace Entire Ramp. Surveyor Notes: N/A PROW/ADA: R304.2.2, R304.5.3

| Total Cost: | \$<br>1600.00 |  |
|-------------|---------------|--|
|             |               |  |