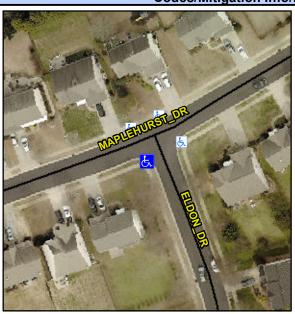

## Access Compliance Report Public Rights-of-Way (Curb Ramps)

Intersection ID: 45179 Main Street: ELDON\_DR Cross Street: MAPLEHURST\_DR Location: SW

ADA ID: FC11B72912D9 Ramp Type: PerpDiag Initial Pass/Fail: Pass Overall Compliance: No Severity Score: 15.25