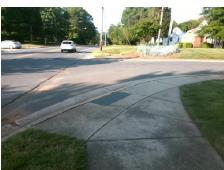

## **Access Compliance Report Public Rights-of-Way** (Curb Ramps)

Intersection ID: 31854 Main Street: NATIONS FORD RD Cross Street: OLD STONEBROOK DR Location: NW ADA ID: FC1CB155EC1E Ramp Type: PerpDiag Initial Pass/Fail: Fail **Overall Compliance: No** Severity Score: 46.25

**Codes/Mitigation Info/Possible Solution** 

Street 1 Name Stop Condition-Street 2 Street 2 Name Stop Condition-Street 1 **OLD STONEBROOK DR** StopSign NATIONS FORD RD None

Possible Solutions: **Remove & Replace Curb Ramp With** Two New Directional Ramps or Equivalent. Surveyor Notes: N/A PROW/ADA: Not Found, R304.5.1, R304.2.2, R304.5.3

Total Cost: 3200.00

| Field Measurements/Component Compliance |                       |      |      |                             |      |
|-----------------------------------------|-----------------------|------|------|-----------------------------|------|
| Compliance Description                  |                       | Data | Comp | liance Description          | Data |
| N/A                                     | Ramp Length (in)      | 49.0 | No   | Ramp Slope (%)              | 11.0 |
| No                                      | Ramp Width (in)       | 41.0 | No   | Ramp XSlope (%)             | 9.4  |
| N/A                                     | Flare Type LT         | N/A  | N/A  | Flare Type RT               | N/A  |
| N/A                                     | Flare Slope LT (%)    | N/A  | N/A  | Flare Slope RT (%)          | N/A  |
| N/A                                     | Flare Traversable LT? | N/A  | N/A  | Flare Traversable RT?       | N/A  |
| N/A                                     | Landing Length (in)   | N/A  | N/A  | DWS Provided?               | N/A  |
| N/A                                     | Landing Width (in)    | N/A  | N/A  | DWS Contrast?               | N/A  |
| N/A                                     | Landing Slope (%)     | N/A  | N/A  | DWS Length (in)             | N/A  |
| N/A                                     | Landing X Slope (%)   | N/A  | N/A  | DWS Full Width?             | N/A  |
| N/A                                     | Landing Curb? (Y/N)   | N/A  | N/A  | DWS Offset (in)             | N/A  |
| N/A                                     | Shared Landing?       | N/A  |      |                             |      |
| N/A                                     | Gutter Ponding?       | N/A  | N/A  | Gutter Slope (%)            | N/A  |
| N/A                                     | Gutter Lip Ht (in)    | N/A  | N/A  | Gutter X Slope (%)          | N/A  |
| N/A                                     | Painted X Walk1?      | No   | N/A  | Painted X Walk2?            | No   |
|                                         | X Walk 1 Direction    | To S |      | X Walk 2 Direction          | To E |
| N/A                                     | X Walk 1 Width (in)   | N/A  | N/A  | X Walk 2 Width (in)         | N/A  |
|                                         | X Walk 1 Slope (%)    | 0.1  |      | X Walk 2 Slope (%)          | 8.4  |
|                                         | X Walk 1 X Slope (%)  | 8.5  |      | X Walk 2 X Slope (%)        | 2.7  |
| N/A                                     | Ramp inside XWalk1?   | N/A  | N/A  | Ramp inside XWalk2?         | N/A  |
|                                         | Road Slope (%)        | 5.8  | N/A  | Clear Space?                | N/A  |
|                                         | Road X Slope (%)      | 1.2  | N/A  | Clear Space to XWalk (in)   | N/A  |
| N/A                                     | Any Obstructions?     | N/A  | N/A  | Storm Grate/Utility Hazard? | N/A  |
|                                         | Obstruction Type      |      |      | Storm Grate/Utility Type    |      |
|                                         |                       | N/A  |      |                             | N/A  |
|                                         |                       |      | Yes  | Surface Condition? (G/P)    | Good |
|                                         | 7.7                   |      |      |                             |      |