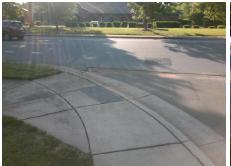

## **Access Compliance Report Public Rights-of-Way** (Curb Ramps)

Intersection ID: 31854 Main Street: NATIONS FORD RD Cross Street: OLD STONEBROOK DR Location: NW ADA ID: FC1CB155EC1E Ramp Type: PerpDiag Initial Pass/Fail: Fail **Overall Compliance: No** Severity Score: 46.25

**Codes/Mitigation Info/Possible Solution** 

Street 1 Name Stop Condition-Street 2 Street 2 Name Stop Condition-Street 1 **OLD STONEBROOK DR** StopSign NATIONS FORD RD None

Possible Solutions: **Remove & Replace Curb Ramp With** Two New Directional Ramps or Equivalent. Surveyor Notes: N/A PROW/ADA: Not Found, R304.5.1, R304.2.2, R304.5.3

Total Cost: 3200.00

| Field Measurements/Component Compliance |                       |      |      |                             |      |
|-----------------------------------------|-----------------------|------|------|-----------------------------|------|
| Compliance Description                  |                       | Data | Comp | liance Description          | Data |
| N/A                                     | Ramp Length (in)      | 49.0 | No   | Ramp Slope (%)              | 11.0 |
| No                                      | Ramp Width (in)       | 41.0 | No   | Ramp XSlope (%)             | 9.4  |
| N/A                                     | Flare Type LT         | N/A  | N/A  | Flare Type RT               | N/A  |
| N/A                                     | Flare Slope LT (%)    | N/A  | N/A  | Flare Slope RT (%)          | N/A  |
| N/A                                     | Flare Traversable LT? | N/A  | N/A  | Flare Traversable RT?       | N/A  |
| N/A                                     | Landing Length (in)   | N/A  | N/A  | DWS Provided?               | N/A  |
| N/A                                     | Landing Width (in)    | N/A  | N/A  | DWS Contrast?               | N/A  |
| N/A                                     | Landing Slope (%)     | N/A  | N/A  | DWS Length (in)             | N/A  |
| N/A                                     | Landing X Slope (%)   | N/A  | N/A  | DWS Full Width?             | N/A  |
| N/A                                     | Landing Curb? (Y/N)   | N/A  | N/A  | DWS Offset (in)             | N/A  |
| N/A                                     | Shared Landing?       | N/A  |      |                             |      |
| N/A                                     | Gutter Ponding?       | N/A  | N/A  | Gutter Slope (%)            | N/A  |
| N/A                                     | Gutter Lip Ht (in)    | N/A  | N/A  | Gutter X Slope (%)          | N/A  |
| N/A                                     | Painted X Walk1?      | No   | N/A  | Painted X Walk2?            | No   |
|                                         | X Walk 1 Direction    | To S |      | X Walk 2 Direction          | To E |
| N/A                                     | X Walk 1 Width (in)   | N/A  | N/A  | X Walk 2 Width (in)         | N/A  |
|                                         | X Walk 1 Slope (%)    | 0.1  |      | X Walk 2 Slope (%)          | 8.4  |
|                                         | X Walk 1 X Slope (%)  | 8.5  |      | X Walk 2 X Slope (%)        | 2.7  |
| N/A                                     | Ramp inside XWalk1?   | N/A  | N/A  | Ramp inside XWalk2?         | N/A  |
|                                         | Road Slope (%)        | 5.8  | N/A  | Clear Space?                | N/A  |
|                                         | Road X Slope (%)      | 1.2  | N/A  | Clear Space to XWalk (in)   | N/A  |
| N/A                                     | Any Obstructions?     | N/A  | N/A  | Storm Grate/Utility Hazard? | N/A  |
|                                         | Obstruction Type      |      |      | Storm Grate/Utility Type    |      |
|                                         |                       | N/A  |      |                             | N/A  |
|                                         |                       |      | Yes  | Surface Condition? (G/P)    | Good |
|                                         | 7.7                   |      |      |                             |      |