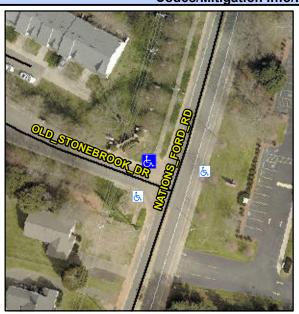

## **Access Compliance Report Public Rights-of-Way** (Curb Ramps)

Intersection ID: 31854 Main Street: NATIONS FORD RD Cross Street: OLD STONEBROOK DR Location: NW ADA ID: FC1CB155EC1E Ramp Type: PerpDiag Initial Pass/Fail: Fail **Overall Compliance: No** Severity Score: 46.25

**Codes/Mitigation Info/Possible Solution** 

Street 1 Name Stop Condition-Street 2 Street 2 Name Stop Condition-Street 1 **OLD STONEBROOK DR** StopSign NATIONS FORD RD None

Possible Solutions: **Remove & Replace Curb Ramp With** Two New Directional Ramps or Equivalent. Surveyor Notes: N/A PROW/ADA: Not Found, R304.5.1, R304.2.2, R304.5.3