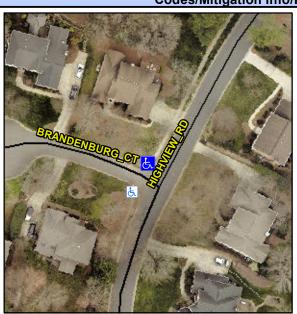

## Access Compliance Report Public Rights-of-Way (Curb Ramps)

N/A

Good

Surface Condition? (G/P)

Intersection ID: 22103 Main Street: BRANDENBURG\_CT Cross Street: HIGHVIEW\_RD Location: N

ADA ID: FC21B988FAE4 Ramp Type: PerpDiag Initial Pass/Fail: Fail Overall Compliance: No Severity Score: 46.25