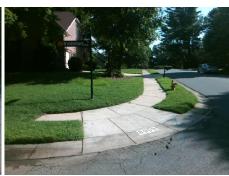

## Field Measurements/Component Compliance

Street 1 Name
Stop Condition-Street 2
Street 2 Name
Stop Condition-Street 1

BRANDENBURG CT StopSign HIGHVIEW RD None Possible Solutions:

Remove & Replace Curb Ramp With Two New Directional Ramps or Equivalent.

Surveyor Notes:

N/A

PROW/ADA:

Not Found, R304.5.1, R304.2.2, R304.5.3

Total Cost: \$ 3200.00

| r leid Measurements/Component Compilance |                        |                       |                             |     |                             |       |
|------------------------------------------|------------------------|-----------------------|-----------------------------|-----|-----------------------------|-------|
|                                          | Compliance Description |                       | Data Compliance Description |     | Data                        |       |
|                                          | N/A                    | Ramp Length (in)      | 100.0                       | No  | Ramp Slope (%)              | 8.6   |
|                                          | No                     | Ramp Width (in)       | 39.0                        | No  | Ramp XSlope (%)             | 7.7   |
|                                          | N/A                    | Flare Type LT         | N/A                         | N/A | Flare Type RT               | N/A   |
|                                          | N/A                    | Flare Slope LT (%)    | N/A                         | N/A | Flare Slope RT (%)          | N/A   |
|                                          | N/A                    | Flare Traversable LT? | N/A                         | N/A | Flare Traversable RT?       | N/A   |
|                                          | N/A                    | Landing Length (in)   | N/A                         | N/A | DWS Provided?               | N/A   |
|                                          | N/A                    | Landing Width (in)    | N/A                         | N/A | DWS Contrast?               | N/A   |
|                                          | N/A                    | Landing Slope (%)     | N/A                         | N/A | DWS Length (in)             | N/A   |
|                                          | N/A                    | Landing X Slope (%)   | N/A                         | N/A | DWS Full Width?             | N/A   |
|                                          | N/A                    | Landing Curb? (Y/N)   | N/A                         | N/A | DWS Offset (in)             | N/A   |
|                                          | N/A                    | Shared Landing?       | N/A                         |     |                             |       |
|                                          | N/A                    | Gutter Ponding?       | N/A                         | N/A | Gutter Slope (%)            | N/A   |
|                                          | N/A                    | Gutter Lip Ht (in)    | N/A                         | N/A | Gutter X Slope (%)          | N/A   |
|                                          | N/A                    | Painted X Walk1?      | No                          | N/A | Painted X Walk2?            | No    |
|                                          |                        | X Walk 1 Direction    | To SW                       |     | X Walk 2 Direction          | To SE |
|                                          | N/A                    | X Walk 1 Width (in)   | N/A                         | N/A | X Walk 2 Width (in)         | N/A   |
|                                          |                        | X Walk 1 Slope (%)    | 2.7                         |     | X Walk 2 Slope (%)          | 3.5   |
|                                          |                        | X Walk 1 X Slope (%)  | 3.1                         |     | X Walk 2 X Slope (%)        | 6.0   |
|                                          | N/A                    | Ramp inside XWalk1?   | N/A                         | N/A | Ramp inside XWalk2?         | N/A   |
|                                          |                        | Road Slope (%)        | 4.7                         | N/A | Clear Space?                | N/A   |
|                                          |                        | Road X Slope (%)      | 2.2                         | N/A | Clear Space to XWalk (in)   | N/A   |
|                                          | N/A                    | Any Obstructions?     | N/A                         | N/A | Storm Grate/Utility Hazard? | N/A   |
|                                          |                        | Obstruction Type      |                             |     | Storm Grate/Utility Type    |       |
|                                          |                        |                       |                             |     |                             |       |