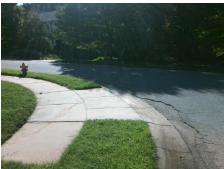

## Field Measurements/Component Compliance

Street 1 Name
Stop Condition-Street 2
Street 2 Name
Stop Condition-Street 1

BRANDENBURG CT StopSign HIGHVIEW RD None Possible Solutions:

Remove & Replace Curb Ramp With Two New Directional Ramps or Equivalent.

Surveyor Notes:

N/A

PROW/ADA:

Not Found, R304.5.1, R304.2.2, R304.5.3

Total Cost: \$ 3200.00

| r leid Measurements/Component Compilance |                        |                       |                             |     |                             |       |
|------------------------------------------|------------------------|-----------------------|-----------------------------|-----|-----------------------------|-------|
|                                          | Compliance Description |                       | Data Compliance Description |     | Data                        |       |
|                                          | N/A                    | Ramp Length (in)      | 100.0                       | No  | Ramp Slope (%)              | 8.6   |
|                                          | No                     | Ramp Width (in)       | 39.0                        | No  | Ramp XSlope (%)             | 7.7   |
|                                          | N/A                    | Flare Type LT         | N/A                         | N/A | Flare Type RT               | N/A   |
|                                          | N/A                    | Flare Slope LT (%)    | N/A                         | N/A | Flare Slope RT (%)          | N/A   |
|                                          | N/A                    | Flare Traversable LT? | N/A                         | N/A | Flare Traversable RT?       | N/A   |
|                                          | N/A                    | Landing Length (in)   | N/A                         | N/A | DWS Provided?               | N/A   |
|                                          | N/A                    | Landing Width (in)    | N/A                         | N/A | DWS Contrast?               | N/A   |
|                                          | N/A                    | Landing Slope (%)     | N/A                         | N/A | DWS Length (in)             | N/A   |
|                                          | N/A                    | Landing X Slope (%)   | N/A                         | N/A | DWS Full Width?             | N/A   |
|                                          | N/A                    | Landing Curb? (Y/N)   | N/A                         | N/A | DWS Offset (in)             | N/A   |
|                                          | N/A                    | Shared Landing?       | N/A                         |     |                             |       |
|                                          | N/A                    | Gutter Ponding?       | N/A                         | N/A | Gutter Slope (%)            | N/A   |
|                                          | N/A                    | Gutter Lip Ht (in)    | N/A                         | N/A | Gutter X Slope (%)          | N/A   |
|                                          | N/A                    | Painted X Walk1?      | No                          | N/A | Painted X Walk2?            | No    |
|                                          |                        | X Walk 1 Direction    | To SW                       |     | X Walk 2 Direction          | To SE |
|                                          | N/A                    | X Walk 1 Width (in)   | N/A                         | N/A | X Walk 2 Width (in)         | N/A   |
|                                          |                        | X Walk 1 Slope (%)    | 2.7                         |     | X Walk 2 Slope (%)          | 3.5   |
|                                          |                        | X Walk 1 X Slope (%)  | 3.1                         |     | X Walk 2 X Slope (%)        | 6.0   |
|                                          | N/A                    | Ramp inside XWalk1?   | N/A                         | N/A | Ramp inside XWalk2?         | N/A   |
|                                          |                        | Road Slope (%)        | 4.7                         | N/A | Clear Space?                | N/A   |
|                                          |                        | Road X Slope (%)      | 2.2                         | N/A | Clear Space to XWalk (in)   | N/A   |
|                                          | N/A                    | Any Obstructions?     | N/A                         | N/A | Storm Grate/Utility Hazard? | N/A   |
|                                          |                        | Obstruction Type      |                             |     | Storm Grate/Utility Type    |       |
|                                          |                        |                       |                             |     |                             |       |