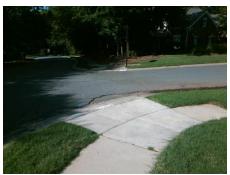

## Field Measurements/Component Compliance

Street 1 Name
Stop Condition-Street 2
Street 2 Name
Stop Condition-Street 1

BRANDENBURG CT StopSign HIGHVIEW RD None Possible Solutions:

Remove & Replace Curb Ramp With Two New Directional Ramps or Equivalent.

Surveyor Notes:

N/A

PROW/ADA:

Not Found, R304.5.1, R304.2.2, R304.5.3

Total Cost: \$ 3200.00

| r leid Measurements/Component Compilance |                        |                       |                             |     |                             |       |
|------------------------------------------|------------------------|-----------------------|-----------------------------|-----|-----------------------------|-------|
|                                          | Compliance Description |                       | Data Compliance Description |     | Data                        |       |
|                                          | N/A                    | Ramp Length (in)      | 100.0                       | No  | Ramp Slope (%)              | 8.6   |
|                                          | No                     | Ramp Width (in)       | 39.0                        | No  | Ramp XSlope (%)             | 7.7   |
|                                          | N/A                    | Flare Type LT         | N/A                         | N/A | Flare Type RT               | N/A   |
|                                          | N/A                    | Flare Slope LT (%)    | N/A                         | N/A | Flare Slope RT (%)          | N/A   |
|                                          | N/A                    | Flare Traversable LT? | N/A                         | N/A | Flare Traversable RT?       | N/A   |
|                                          | N/A                    | Landing Length (in)   | N/A                         | N/A | DWS Provided?               | N/A   |
|                                          | N/A                    | Landing Width (in)    | N/A                         | N/A | DWS Contrast?               | N/A   |
|                                          | N/A                    | Landing Slope (%)     | N/A                         | N/A | DWS Length (in)             | N/A   |
|                                          | N/A                    | Landing X Slope (%)   | N/A                         | N/A | DWS Full Width?             | N/A   |
|                                          | N/A                    | Landing Curb? (Y/N)   | N/A                         | N/A | DWS Offset (in)             | N/A   |
|                                          | N/A                    | Shared Landing?       | N/A                         |     |                             |       |
|                                          | N/A                    | Gutter Ponding?       | N/A                         | N/A | Gutter Slope (%)            | N/A   |
|                                          | N/A                    | Gutter Lip Ht (in)    | N/A                         | N/A | Gutter X Slope (%)          | N/A   |
|                                          | N/A                    | Painted X Walk1?      | No                          | N/A | Painted X Walk2?            | No    |
|                                          |                        | X Walk 1 Direction    | To SW                       |     | X Walk 2 Direction          | To SE |
|                                          | N/A                    | X Walk 1 Width (in)   | N/A                         | N/A | X Walk 2 Width (in)         | N/A   |
|                                          |                        | X Walk 1 Slope (%)    | 2.7                         |     | X Walk 2 Slope (%)          | 3.5   |
|                                          |                        | X Walk 1 X Slope (%)  | 3.1                         |     | X Walk 2 X Slope (%)        | 6.0   |
|                                          | N/A                    | Ramp inside XWalk1?   | N/A                         | N/A | Ramp inside XWalk2?         | N/A   |
|                                          |                        | Road Slope (%)        | 4.7                         | N/A | Clear Space?                | N/A   |
|                                          |                        | Road X Slope (%)      | 2.2                         | N/A | Clear Space to XWalk (in)   | N/A   |
|                                          | N/A                    | Any Obstructions?     | N/A                         | N/A | Storm Grate/Utility Hazard? | N/A   |
|                                          |                        | Obstruction Type      |                             |     | Storm Grate/Utility Type    |       |
|                                          |                        |                       |                             |     |                             |       |